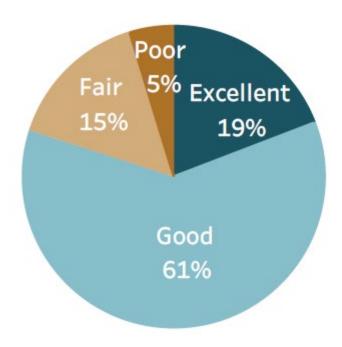

ation services                                          | 64%● |      |      | 68%  | 68%<br>Similar                      |
| Overall customer service by Centennial employees                     | 70%● |      |      | 84%  | 81%<br>Similar<br>vs.<br>benchmark* |
| The value of services for the taxes paid to Centennial               | 58%● |      |      | 63%  | 61%<br>Similar                      |
| The overall direction that Centennial is taking                      | 76%  |      |      | 71%  | 65%<br>Similar                      |
| The job Centennial government does at welcoming resident involvement | 59%● |      |      | 55%  | 52%<br>Similar                      |

#### Governance in Centennial





#### The Economy in Centennial



#### Overall economic health of Centennial, 2023





#### The Economy in Centennial



#### Please rate each of the following in the Centennial community:

What impact, if any, do you think the economy will have on your family income in the next 6 months? Do you think the impact will be:





#### Community Design in Centennial



Overall design or layout of Centennial's residential and commercial areas, 2023



#### Please rate the quality of each of the following in Centennial:

|                                                                       | 2015 | 2017 | 2019 | 2021 | 2023           |
|-----------------------------------------------------------------------|------|------|------|------|----------------|
| Your neighborhood as a place to live                                  | 93%• |      |      | 928  | 87%<br>Similar |
| Well