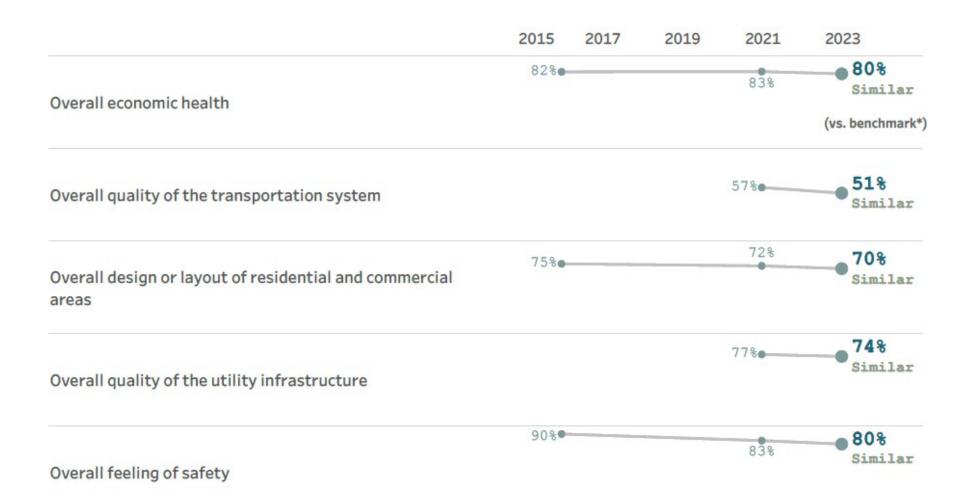

#### Governance in Centennial

|                                                                      | 2015 | 2017 | 2019 | 2021 | 2023                                |
|----------------------------------------------------------------------|------|------|------|------|-------------------------------------|
| Public information services                                          | 64%● |      |      | 68%  | 68%<br>Similar                      |
| Overall customer service by Centennial employees                     | 70%● |      |      | 84%  | 81%<br>Similar<br>vs.<br>benchmark* |
| The value of services for the taxes paid to Centennial               | 58%● |      |      | 63%  | 61%<br>Similar                      |
| The overall direction that Centennial is taking                      | 76%  |      |      | 71%  | 65%<br>Similar                      |
| The job Centennial government does at welcoming resident involvement | 59%● |      |      | 55%  | 52%<br>Similar                      |

#### Governance in Centennial