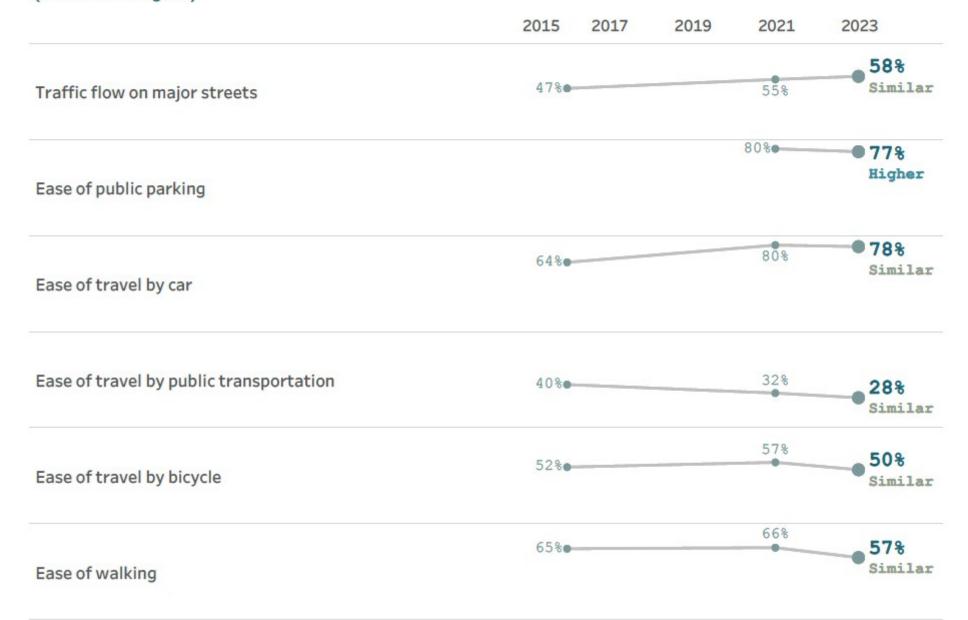

# Public Works

Please rate how important, if at all, you think it is for the Centennial community to focus on each of the following in the coming two years.

Please rate each of the following characteristics as they relate to Centennial as a whole. (% excellent or good)

# Public Works

Please also rate each of the following in the Centennial community. (% excellent or good)

# Public Works

Please rate the quality of each of the following services in Centennial. (% excellent or good)