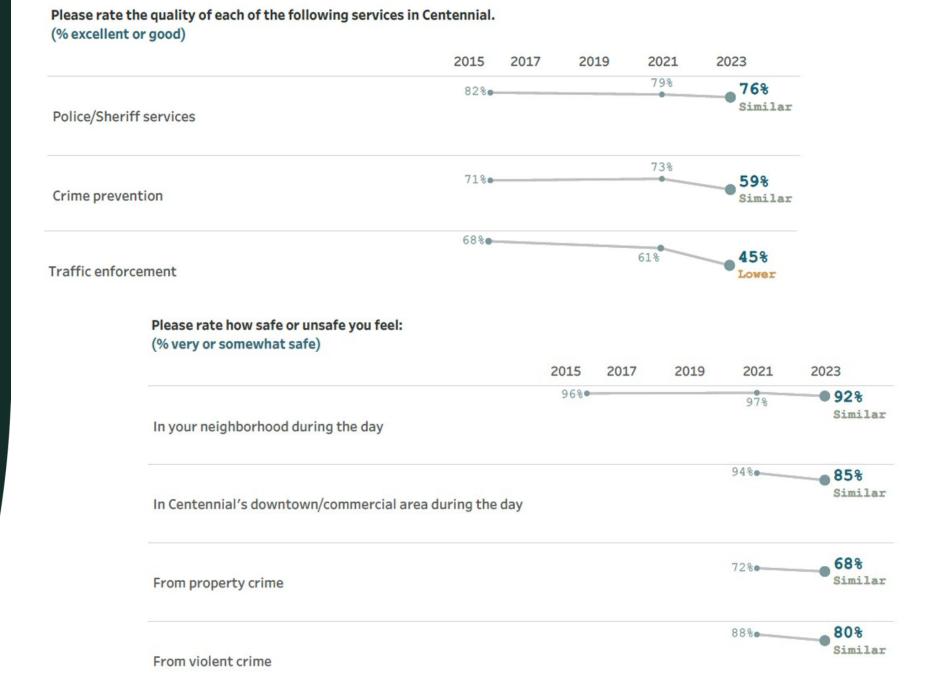

#### Law Enforcement

Please rate how important, if at all, you think it is for the Centennial community to focus on each of the following in the coming two years.

Please rate each of the following characteristics as they relate to Centennial as a whole. (% excellent or good)

# Law Enforcement

# Public Works

Please rate the quality of each of the following services in Centennial. (% excellent or good)