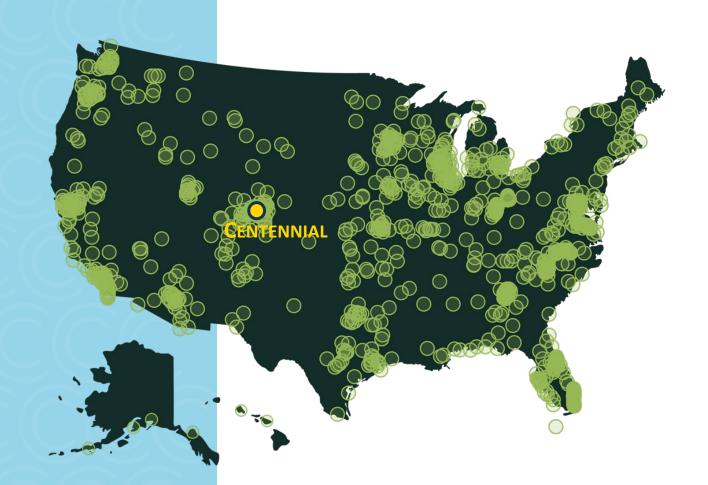

### **Polco's Benchmarking Database**

More than <u>500</u> comparison communities across the nation, representing the opinions of more than <u>50 million</u> residents.