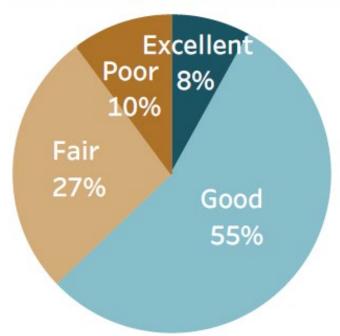

of each of the following services in Centennial. (% excellent or good)



#### Snow Removal



The City of Centennial does not currently require residential sidewalk snow removal.

How much would you support or oppose requiring residential property owners to remove snow from adjoining sidewalks?



## Rising Cost of Key City Services



Considering rising costs to provide key city services like Public Works and Public Safety, please rate how much, if at all, you agree with the following statements:





# Community Livability: Importance

Please rate how important, if at all, you think it is for the Centennial community to focus on each of the following in the coming two years.





# Community Livability: Quality





# Community Livability: Quality



#### Governance in Centennial







|                                                                      | 2015 | 2017 | 2019 | 2021 | 2023                                |
|----------------------------------------------------------------------|------|------|------|------|-------------------------------------|
| Public information services                                          | 64%● |      |      | 68%  | 68%<br>Similar                      |
| Overall customer service by Centennial employees                     | 70%● |      |      | 84%  | 81%<br>Similar<br>vs.<br>benchmark* |
| The value of services for the taxes paid to Centennial               | 58%● |      |      | 63%  | 61%<br>Similar                      |
| The overall direction that Centennial is taking                      | 76%  |      |      | 71%  | 65