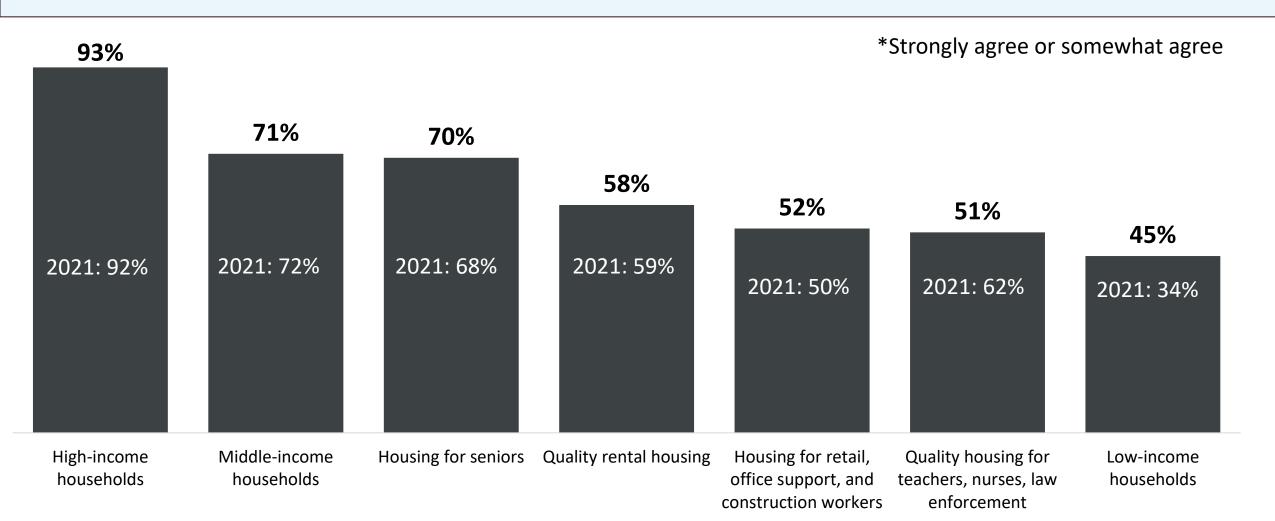

## Meeting Housing Needs

Thinking about housing needs, please indicate how much you agree or disagree that Centennial has enough available housing to meet needs in the following categories: