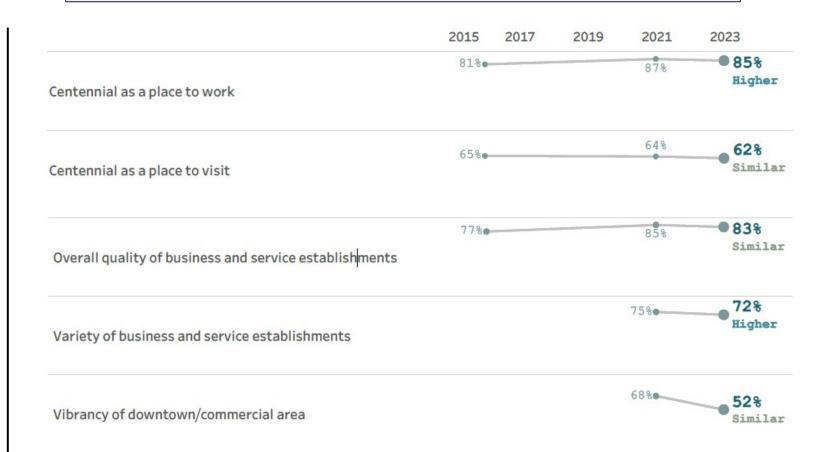

#### The Economy in Centennial

#### Please rate each of the following in the Centennial community:

What impact, if any, do you think the economy will have on your family income in the next 6 months? Do you think the impact will be: