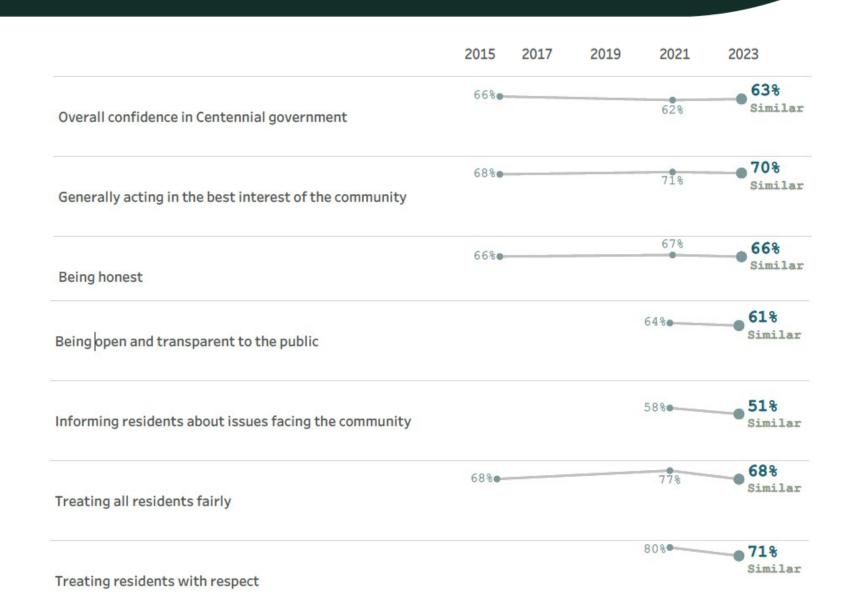

#### Governance in Centennial

|                                                                      | 2015 | 2017 | 2019 | 2021 | 2023                                |
|----------------------------------------------------------------------|------|------|------|------|-------------------------------------|
| Public information services                                          | 64%● |      |      | 68%  | 68%<br>Similar                      |
| Overall customer service by Centennial employees                     | 70%● |      |      | 84%  | 81%<br>Similar<br>vs.<br>benchmark* |
| The value of services for the taxes paid to Centennial               | 58%● |      |      | 63%  | 61%<br>Similar                      |
| The overall direction that Centennial is taking                      | 76%  |      |      | 71%  | 65%<br>Similar                      |
| The job Centennial government does at welcoming resident involvement | 59%● |      |      | 55%  | 52%<br>Similar                      |

#### Governance in Centennial