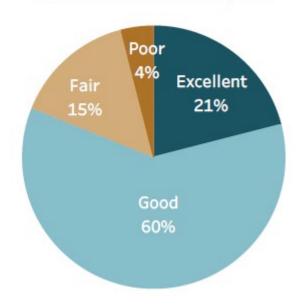

#### Overall Community Quality

About

## 9 in 10

residents gave **excellent** or **good** ratings to:

- Centennial as a place to live
- Centennial as a place to raise children
- The overall quality of life in Centennial
- The overall image or reputation of Centennial

## The overall quality of life in Centennial, 2023