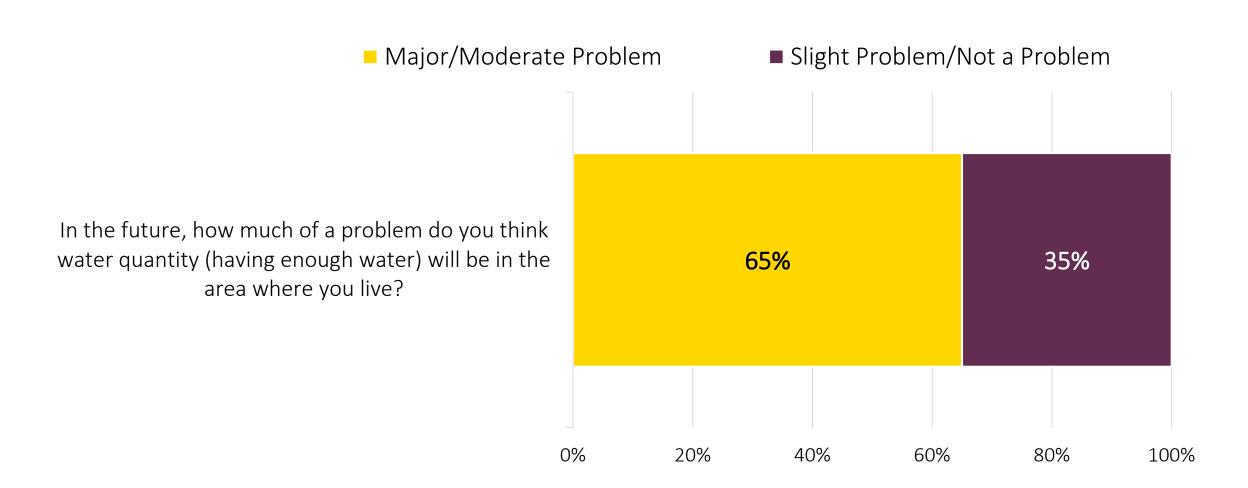

| 928  | 87%<br>Similar |
| Well-planned residential growth                                       |      |      |      | 60%  | 52%<br>Similar |
| Well-planned commercial growth                                        |      |      |      | 59%  | 52%<br>Similar |
| Well-designed neighborhoods                                           |      |      |      | 72%  | 65%<br>Similar |
| Preservation of the historical or cultural character of the community |      |      |      | 54%  | 50%<br>Similar |

#### Community Design in Centennial



#### Please rate the quality of each of the following services in Centennial:



#### Natural Environment



### Overall quality of natural environment in Centennial, 2023



#### Please rate each of the following in Centennial:



### Water Quantity





## Meeting Housing Needs



Thinking about housing needs, please indicate how much you agree or disagree that Centennial has enough available housing to meet needs in the following categories:



#### Homelessness





# **Major Takeaways / Topics for Future Discussion**

- Centennial residents continue to enjoy a high quality of life and would recommend the City as a place to live.
- Cost of living, affordable housing, and homelessness have been identified as challenges for the City.
- Residents appear willing to support a residential sidewalk snow removal requirement.
- Residents may be willing to pay higher taxes to maintain current service levels for public works and law enforcement.



## **Next Steps**

- Departments will continue working to address the identified areas for improve