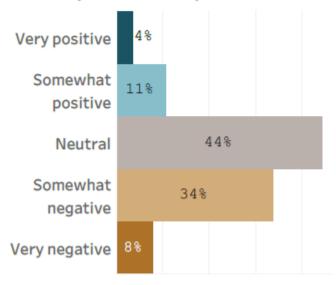

#### Please rate each of the following in the Centennial community:

What impact, if any, do you think the economy will have on your family income in the next 6 months? Do you think the impact will be: