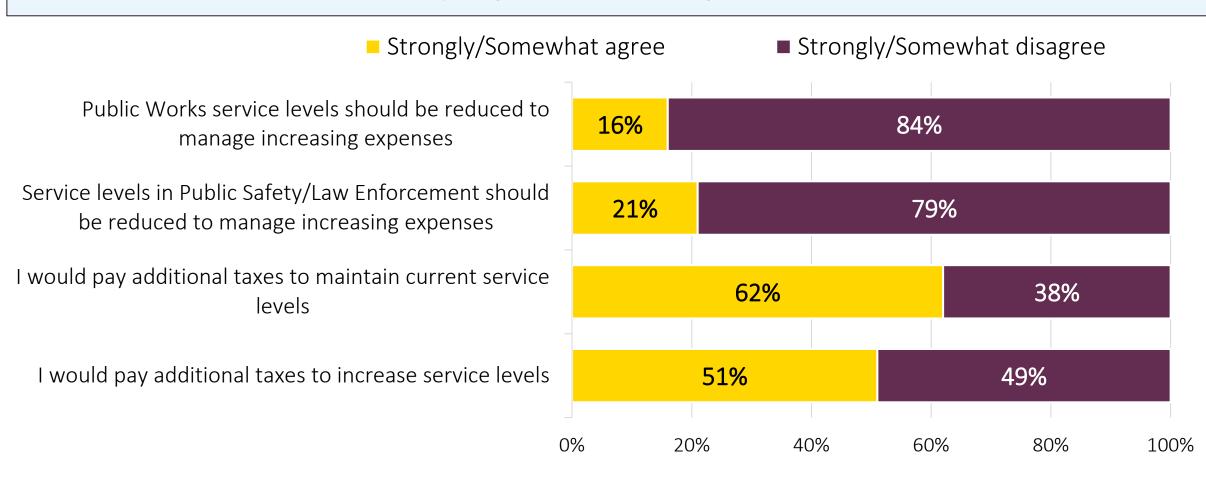

## Rising Cost of Key City Services

Considering rising costs to provide key city services like Public Works and Public Safety, please rate how much, if at all, you agree with the following statements: