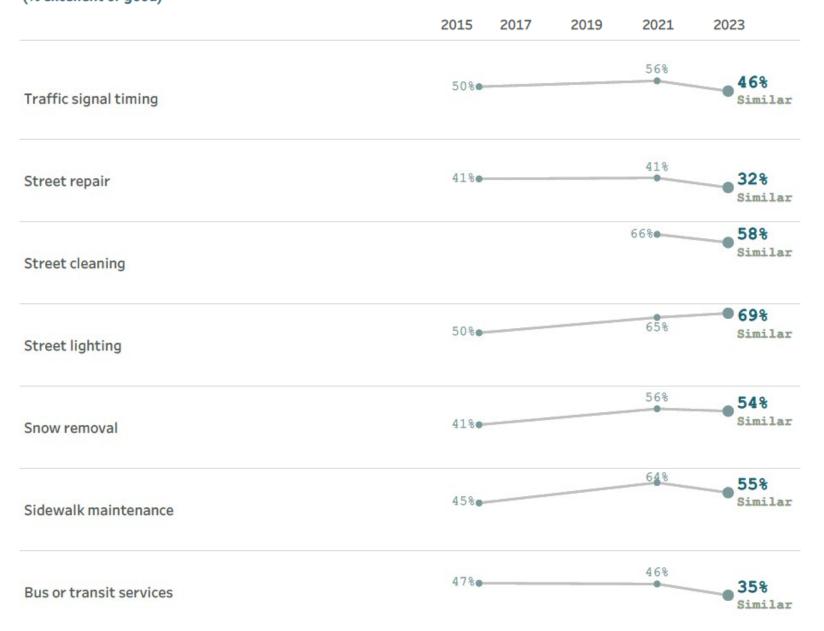

# Public Works

Please rate the quality of each of the following services in Centennial. (% excellent or good)