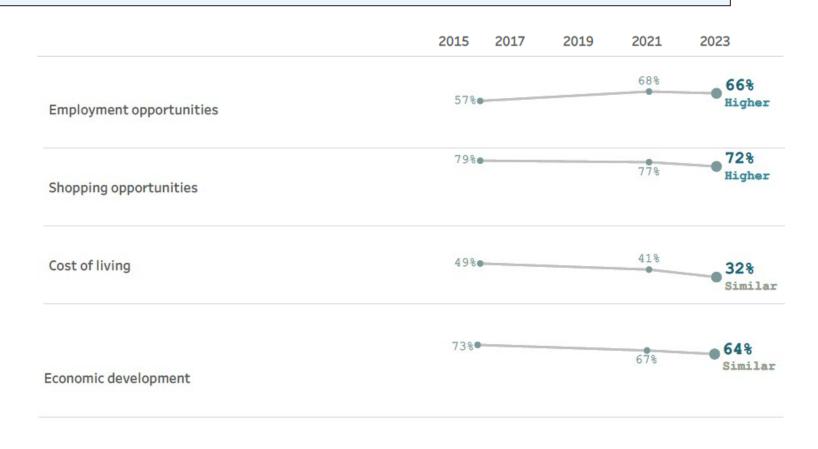

# Community Livability: Importance

Please rate how important, if at all, you think it is for the Centennial community to focus on each of the following in the coming two years.

# Community Livability: Quality