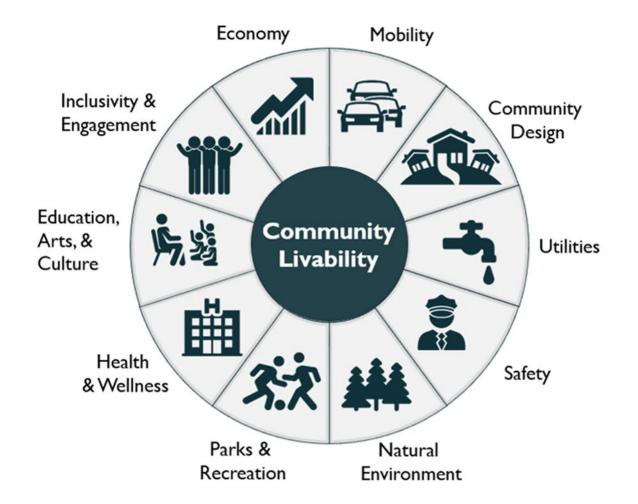

Patrick Fleming, City of Centennial

# 2023 Community Survey Results

February 20, 2024



# Agenda

- Community Survey Background
- Overview of Survey Results
- Major Takeaways
- Next Steps







Brandon Barnett
Senior Survey Associate







#### **Role of Resident Surveys in Local Governance**

Monitor trends in resident opinion

Me

Measure government performance



Inform budget, land use, strategic planning decisions

Benchmarking with other communities

## **Facets of Community Livability**













# The National Community Survey™ in Centennial

- Fourth time conducting The NCS (2010, 2016, 2021)
- Survey conducted from June 12, 2023 July 24, 2023
- Mailing approach employed:
  - Probability-based sample of 3,000 randomly selected households
  - 414 total responses received
  - 15% overall response rate
  - Non-probability, open-participation survey: 44 responses
- Results statistically weighted to reflect Centennial overall
- 95% confidence interval with a +/- 5% margin of error

### **Polco's Benchmarking Database**



More than <u>500</u> comparison communities across the nation, representing the opinions of more than <u>50 million</u> residents.



# Using the Results to Inform Decision-Making

<u>2016</u>: 41 percent of those surveyed rated the City's snow removal se