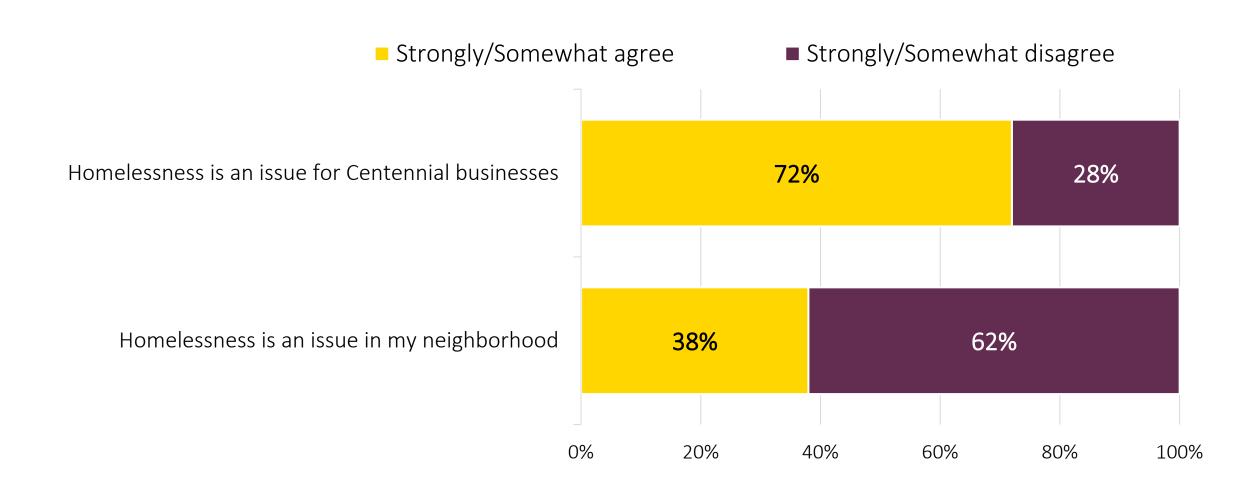

|      |      |      | 59%  | 52%<br>Similar |
| Well-designed neighborhoods                                           |      |      |      | 72%  | 65%<br>Similar |
| Preservation of the historical or cultural character of the community |      |      |      | 54%  | 50%<br>Similar |

#### Community Design in Centennial



#### Please rate the quality of each of the following services in Centennial:



#### Natural Environment



### Overall quality of natural environment in Centennial, 2023



#### Please rate each of the following in Centennial:



### Water Quantity





## Meeting Housing Needs



Thinking about housing needs, please indicate how much you agree or disagree that Centennial has enough available housing to meet needs in the following categories:



#### Homelessness





# **Major Takeaways / Topics for Future Discussion**

- Centennial residents continue to enjoy a high quality of life and would recommend the City as a place to live.
- Cost of living, affordable housing, and homelessness have been identified as challenges for the City.
- Residents appear willing to support a residential sidewalk snow removal requirement.
- Residents may be willing to pay higher taxes to maintain current service levels for public works and law enforcement.



## **Next Steps**

- Departments will continue working to address the identified areas for improvement; incorporate them into 2024 workplans
- 2024 Strategic Planning
- 2025-2026 Budget Requests