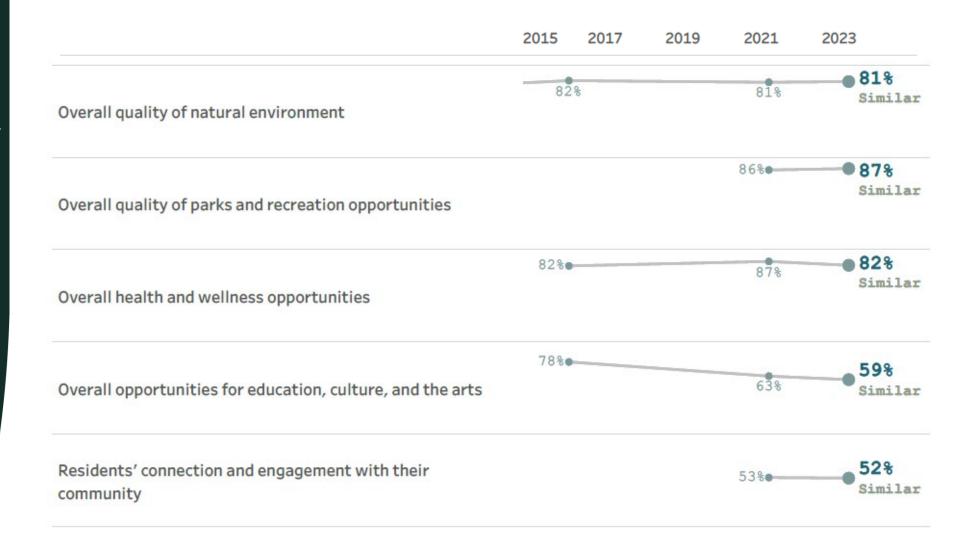

Public Works

Please rate the quality of each of the following services in Centennial. (% excellent or good)



#### Snow Removal



The City of Centennial does not currently require residential sidewalk snow removal.

How much would you support or oppose requiring residential property owners to remove snow from adjoining sidewalks?



## Rising Cost of Key City Services



Considering rising costs to provide key city services like Public Works and Public Safety, please rate how much, if at all, you agree with the following statements:





# Community Livability: Importance

Please rate how important, if at all, you think it is for the Centennial community to focus on each of the following in the coming two years.





# Community Livability: Quality





# Community Livability: Quality



#### Governance in Centennial







|                                                                      | 2015 | 2017 | 2019 | 2021 | 2023                                |
|----------------------------------------------------------------------|------|------|------|------|-------------------------------------|
| Public information services                                          | 64%● |      |      | 68%  | 68%<br>Similar                      |
| Overall customer service by Centennial employees                     | 70%● |      |      | 84%  | 81%<br>Similar<br>vs.<br>benchmark* |
| The value of services for the taxes paid to Centennial               | 58%● |      |      | 63%  | 61%<br>Similar                      |
| The overall direction that Centennial is taking