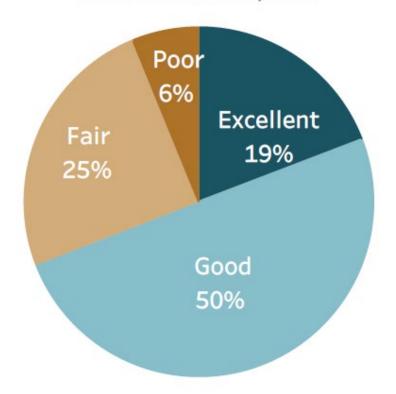

#### The Economy in Centennial

#### Overall economic health of Centennial, 2023