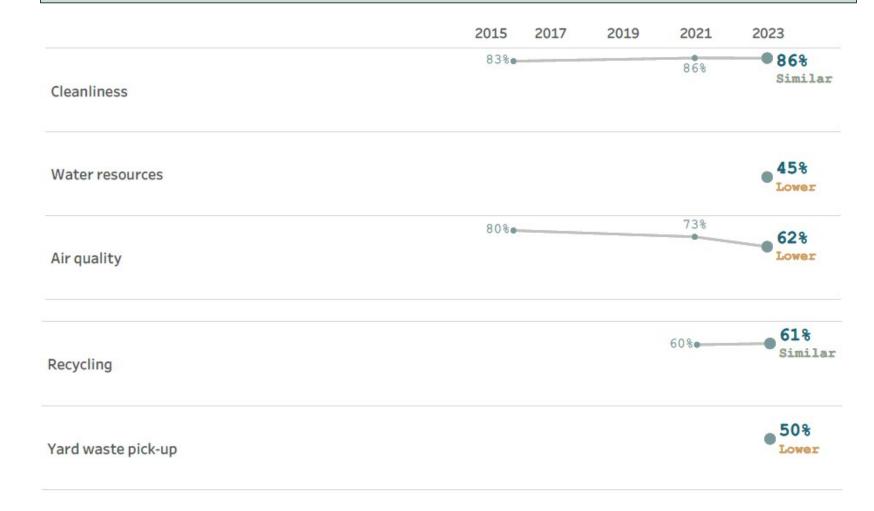

#### Natural Environment

### Overall quality of natural environment in Centennial, 2023

#### Please rate each of the following in Centennial: