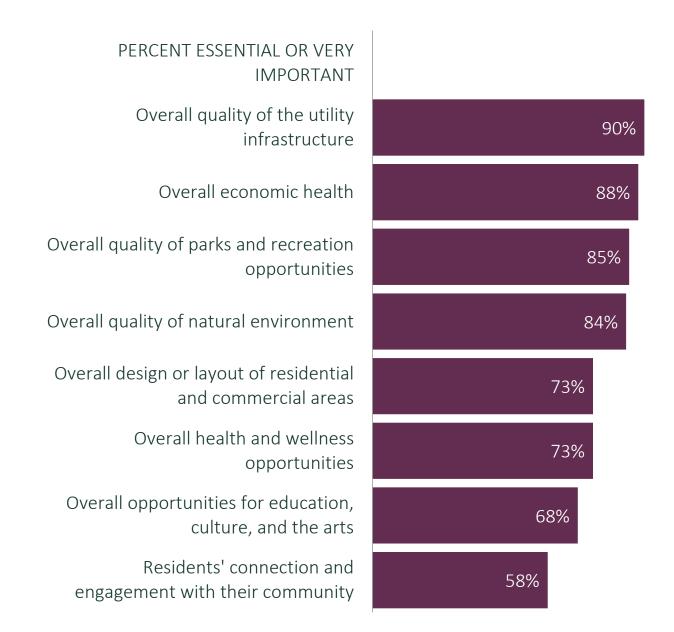

# Community Livability: Importance

Please rate how important, if at all, you think it is for the Centennial community to focus on each of the following in the coming two years.