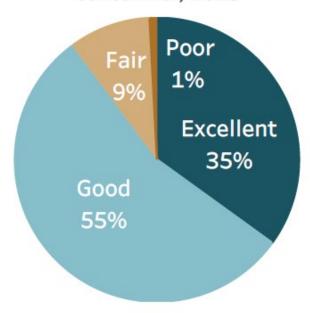

inions of more than <u>50 million</u> residents.



# Using the Results to Inform Decision-Making

<u>2016</u>: 41 percent of those surveyed rated the City's snow removal services favorably

#### **City Response:**

- Council increased the number of plows available during snow events, reducing time required to plow priority 2 streets
- Reduced snow fall threshold for plowing priority 3 streets
- Introduced requirement for businesses to remove snow from sidewalks





#### Overall Community Quality





About

## 9 in 10

residents gave **excellent** or **good** ratings to:

- Centennial as a place to live
- Centennial as a place to raise children
- The overall quality of life in Centennial
- The overall image or reputation of Centennial

## The overall quality of life in Centennial, 2023



#### 9 in 10 residents also:

- Recommend living in the city to someone who asked
- Plan to remain in Centennial for the next 5 years

#### Law Enforcement

Please rate how important, if at all, you think it is for the Centennial community to focus on each of the following in the coming two years.



Please rate each of the following characteristics as they relate to Centennial as a whole. (% excellent or good)



# Law Enforcement



# Public Works

Please rate how important, if at all, you think it is for the Centennial community to focus on each of the following in the coming two years.



Please rate each of the following characteristics as they relate to Centennial as a whole. (% excellent or good)



# Public Works

Please also rate each of the following in the Centennial community