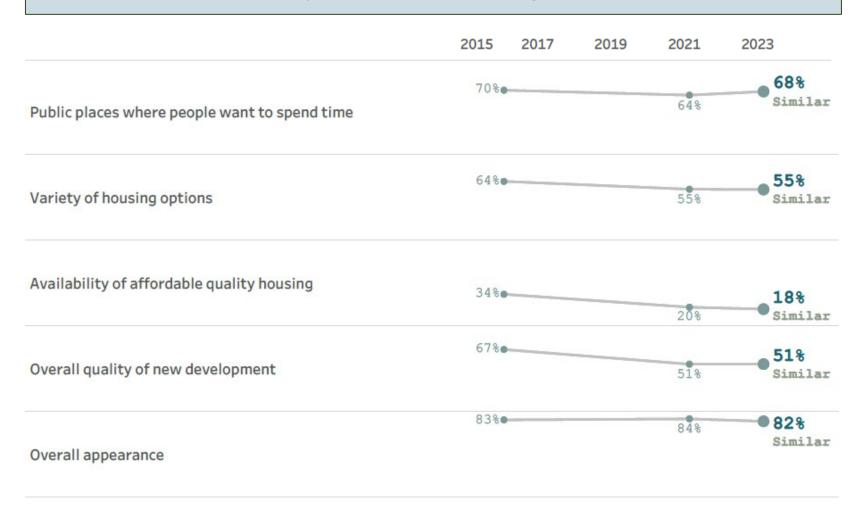

#### Community Design in Centennial

Overall design or layout of Centennial's residential and commercial areas, 2023

#### Please rate the quality of each of the following in Centennial:

|                                                                       | 2015 | 2017 | 2019 | 2021 | 2023           |
|-----------------------------------------------------------------------|------|------|------|------|----------------|
| Your neighborhood as a place to live                                  | 93%• |      |      | 928  | 87%<br>Similar |
| Well-planned residential growth                                       |      |      |      | 60%  | 52%<br>Similar |
| Well-planned commercial growth                                        |      |      |      | 59%  | 52%<br>Similar |
| Well-designed neighborhoods                                           |      |      |      | 72%  | 65%<br>Similar |
| Preservation of the historical or cultural character of the community |      |      |      | 54%  | 50%<br>Similar |

#### Community Design in Centennial