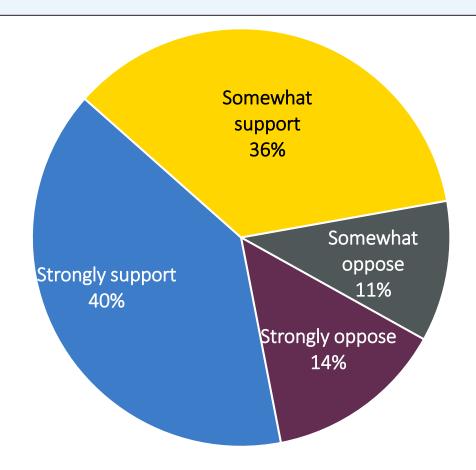

#### Snow Removal

The City of Centennial does not currently require residential sidewalk snow removal.

How much would you support or oppose requiring residential property owners to remove snow from adjoining sidewalks?