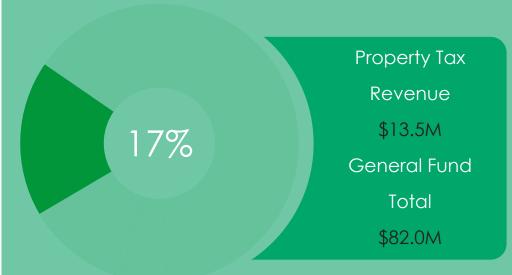

Other funds, like the Conservation Trust Fund, Capital Improvement Fund, and the Fiber Fund, also serve important purposes for managing the City's budget.

Perhaps most significant as we move into the second year of the 2023-24 biennium is the fact that sales tax receipts were above anticipated amounts in 2023, resulting in a strong year-end General Fund balance position. As a result, I am recommending that additional funds are transferred from the General Fund into the Street and Capital Improvement Funds for 2024. This results in a higher-than-anticipated uncommitted fund balance for Council's consideration in the 2025-26 biennium budget development process.