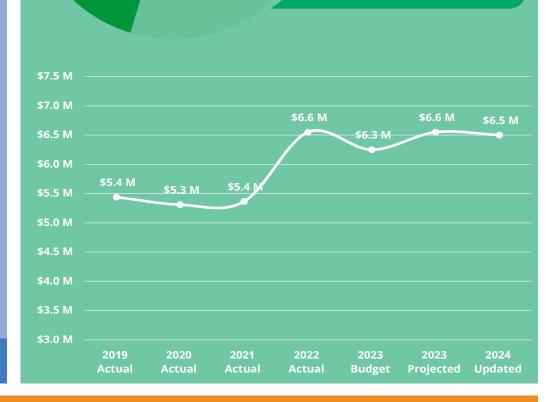

into account the number of registered vehicles and the miles of road within in each municipality.

### Restrictions

HUTF revenues must be spent on new constructions, safety, reconstruction, improvement, repair and maintenance in order to improve the capacity of roads.

### Forecasting Method

Revenues are based on historical trends and takes into account indicators from the State's traffic and consumer forecast models.

### **Motor Vehicle Use Tax**

### 1

### **RATE**

 2.5% of the purchase price of a registered vehicle in the City

2

### **SOURCES**

- Consumers
- Motor vehicle purchases

3

### WHO COLLECTS?

 Arapahoe County (remitted to the city fifteen days after the end of each month)

INFO

## 2024 Financial Snapshot MV Use Tax Revenue

33%

\$6.5M

Street Fund Total

\$19.6M



### **Additional Details**

### Description

Motor vehicle use tax is imposed on all motor vehicles registered within the boundaries of the City upon registration of the vehicle.

### Restrictions

100% of the revenue generated by motor vehicle use tax is to be used solely for the acquisition, construction, operation, maintenance and financing of the City's transportation system improvements.

### Forecasting Method

Revenues are based on historical trends, relevant local economic indicators, industry trends and data from the Colorado Auto Dealer Association.

### Sales Tax

### 1

### **RATE**

 2.5% tax rate on eligible goods & services

2

### **SOURCES**

- Consumers
- Audits
- Penalties & Interest

3

### WHO COLLECTS?

 City of Centennial (received via daily deposit)

INFO



### *