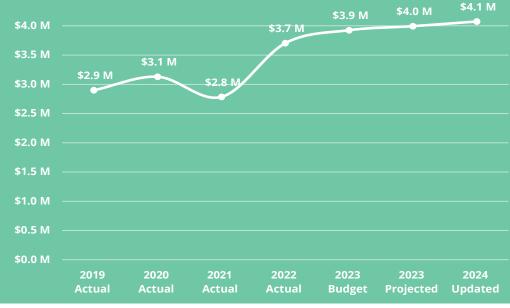

de profits from the sale of lottery products distributed to local governments to help fund conservation efforts. Distribution of state-wide lottery profits are based on the population metrics of each municipality.

### Restrictions

Revenue is restricted to the acquisition, development and maintenance of new conservation sites, or for capital improvements and maintenance for recreational purposes at public sites.

### Forecasting Method

Revenues are based on historical trends.

**Budget** 

Projected

**Updated** 

### Open Space Tax

### 1

### **RATE**

 0.25% Sales and Use tax (distribution based on population)

2

### **SOURCES**

- Consumers
- Contractors
- Property Owners

3

### WHO COLLECTS?

Arapahoe
 County (received
 annually, June/
 July)

INFO

### 2024 Financial Snapshot





### **Additional Details**

### Description

A portion of Arapahoe County tax revenues are shared back to participating municipalities within Arapahoe County. Fifty percent of the net proceeds are shared, based on population.

### Restrictions

Revenue is restricted to the acquisition of open spaces or parklands, as well as oversight of improvements to existing parks and trail networks.

### Forecasting Method

Revenues are based on historical trends.

### STREET FUND

The Street Fund is used to fund (without limitation) projects to develop, construct and maintain the City's streets, sidewalks, traffic signals, street lights and curb & gutters.



### **Highway User Tax Fund**

### 1

### RATE

- 14% State HUTF distributed to municipalities
- 80% based on the number of motor vehicles reg