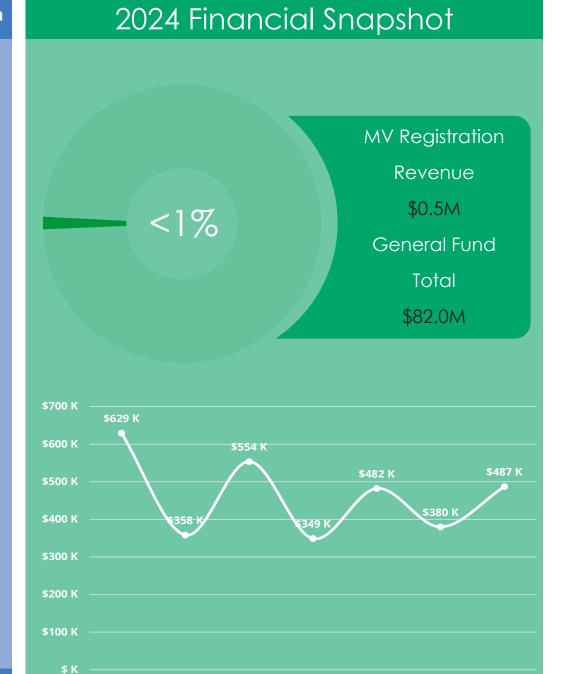

- The General Fund, which captures most of the major operational expenses for the City, including law enforcement, land use and planning, internal services like Information Technology and Human Resources, among others. Most City revenues are also within the General Fund.
- The Street Fund, dedicated to designing, constructing, and maintaining the City's rightsof-way and associated infrastructure. Certain revenues that are restricted to use on street or transportation-related expenses, as well as some grant funding, fall within the Street Fund.
- The Open Space Fund includes expenditures and revenues dedicated to building and maintaining the community's significant park and open space resources. Most funds within the Open Space Fund are restricted in use.