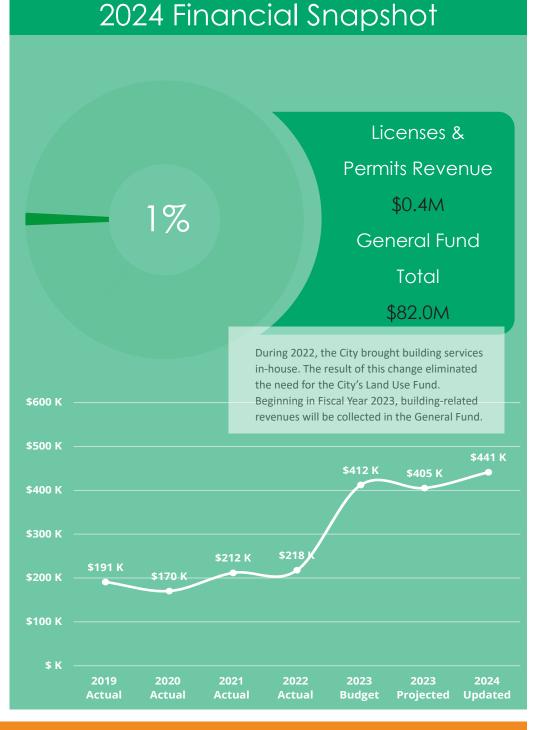

- The General Fund, which captures most of the major operational expenses for the City, including law enforcement, land use and planning, internal services like Information Technology and Human Resources, among others. Most City revenues are also within the General Fund.
- The Street Fund, dedicated to designing, constructing, and maintaining the City's rightsof-way and associated infrastructure. Certain revenues that are restricted to use on street or transportation-related expenses, as well as some grant funding, fall within the Street Fund.
- The Open Space Fund includes expenditures and revenues dedicated to building and maintaining the community's significant park and open space resources. Most funds within the Open Space Fund are restricted in use.