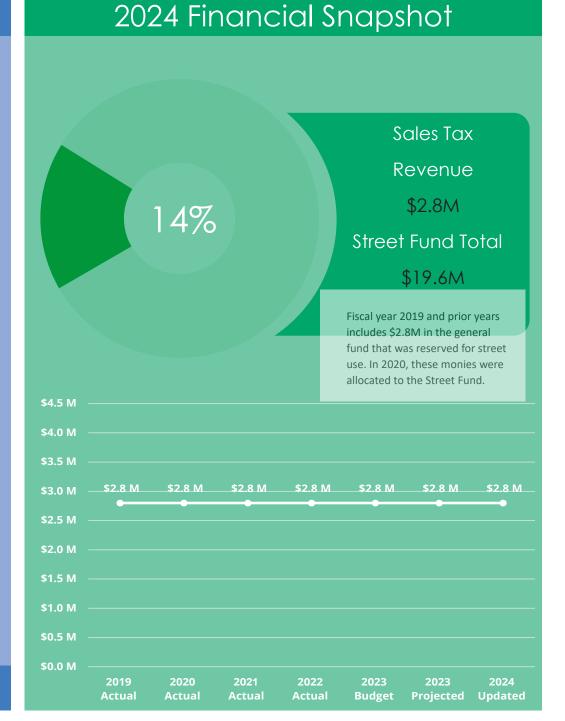

19.6M



### **Additional Details**

### Description

Motor vehicle use tax is imposed on all motor vehicles registered within the boundaries of the City upon registration of the vehicle.

### Restrictions

100% of the revenue generated by motor vehicle use tax is to be used solely for the acquisition, construction, operation, maintenance and financing of the City's transportation system improvements.

### Forecasting Method

Revenues are based on historical trends, relevant local economic indicators, industry trends and data from the Colorado Auto Dealer Association.

### Sales Tax

### 1

### **RATE**

 2.5% tax rate on eligible goods & services

2

### **SOURCES**

- Consumers
- Audits
- Penalties & Interest

3

### WHO COLLECTS?

 City of Centennial (received via daily deposit)

INFO



### **Additional Details**

### Description

Retail sales tax is a consumption tax levied upon the sale of tangible personal property and specific services, paid by consumers and collected by vendors on the City's behalf.

### Restrictions

\$2.8 million collected within the City's Street Fund per voter-approved ballot question 2G decision in 2003.

### Forecasting Method

Retail sales tax revenue is calculated using historical data, relevant economic indicators and current market trends.

### Road & Bridge Shareback

### 1

### **RATE**

 % of the City's assessed valuation to the county's total assessed valuation

2

### **SOURCES**

- Property owners
- Based on property tax mill levy (Board of County Commissioners)

3

### WHO COLLECTS?

 Arapahoe County (remitted to the city fifteen d