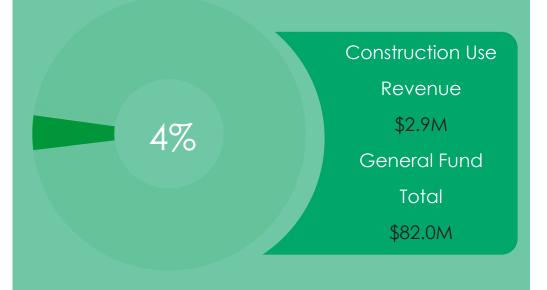

### Transportation and Mobility

We continue to work diligently to maintain the City's largest single asset – our public street network. Council has received additional information on street rehabilitation services in the City and we anticipate further conversation as costs continue to increase at a national level and we maintain our current service levels. Construction and capital projects within the City also continue into the second year of our workplan. Certain projects have additional costs identified and requested for 2024. Staff has diligently sought grant funding or other revenue opportunities to offset capital expenditures as appropriate and cost breakdowns for those projects are identified.