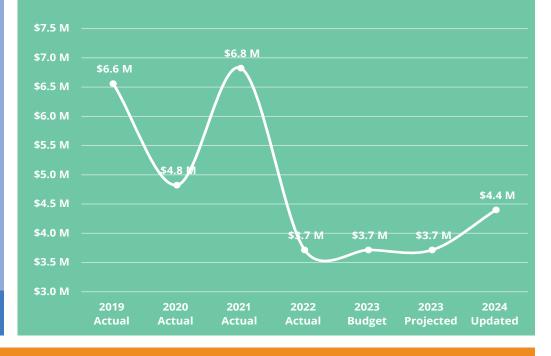

enue is restricted to the acquisition of open spaces or parklands, as well as oversight of improvements to existing parks and trail networks.

### Forecasting Method

Revenues are based on historical trends.

### STREET FUND

The Street Fund is used to fund (without limitation) projects to develop, construct and maintain the City's streets, sidewalks, traffic signals, street lights and curb & gutters.



### **Highway User Tax Fund**

### 1

### RATE

- 14% State HUTF distributed to municipalities
- 80% based on the number of motor vehicles registered
- 20% based on road miles

2

### **SOURCES**

- Fuel excise taxes
- Motor vehicle registration

3

### WHO COLLECTS?

 State of Colorado (remitted to the city seventeen days after the end of each month)

INFO

### 2024 Financial Snapshot





### **Additional Details**

### Description

The highway user tax fund (HUTF) is a State collected, locally shared revenue. HUTF revenues are derived from motor fuel taxes, drivers licenses and motor vehicle registration fees. The tax is distributed monthly among the State and the municipalities based on a formula that takes into account the number of registered vehicles and the miles of road within in each municipality.

### Restrictions

HUTF revenues must be spent on new constructions, safety, reconstruction, improvement, repair and maintenance in order to improve the capacity of roads.

### Forecasting Method

Revenues are based on historical trends and takes into account indicators from the State's traffic and consumer forecast models.

### **Motor Vehicle Use Tax**

### 1

### **RA