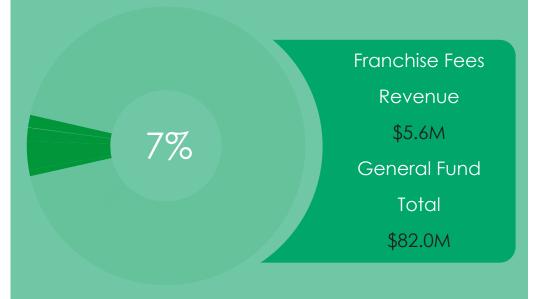

- The General Fund, which captures most of the major operational expenses for the City, including law enforcement, land use and planning, internal services like Information Technology and Human Resources, among others. Most City revenues are also within the General Fund.
- The Street Fund, dedicated to designing, constructing, and maintaining the City's rightsof-way and associated infrastructure. Certain revenues that are restricted to use on street or transportation-related expenses, as well as some grant funding, fall within the Street Fund.
- The Open Space Fund includes expenditures and revenues dedicated to building and maintaining the community's significant park and open space resources. Most funds within the Open Space Fund are restricted in use.