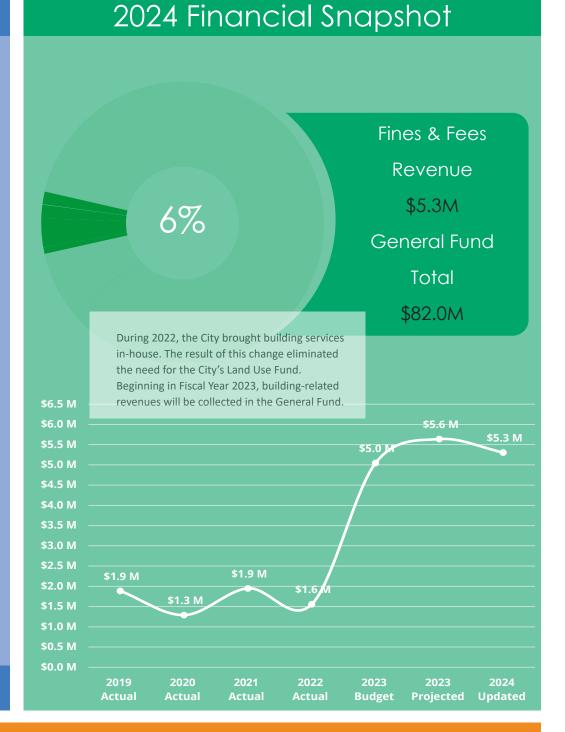

- The General Fund, which captures most of the major operational expenses for the City, including law enforcement, land use and planning, internal services like Information Technology and Human Resources, among others. Most City revenues are also within the General Fund.
- The Street Fund, dedicated to designing, constructing, and maintaining the City's rightsof-way and associated infrastructure. Certain revenues that are restricted to use on street or transportation-related expenses, as well as some grant funding, fall within the Street Fund.
- The Open Space Fund includes expenditures and revenues dedicated to building and maintaining the community's significant park and open space resources. Most funds within the Open Space Fund are restricted in use.