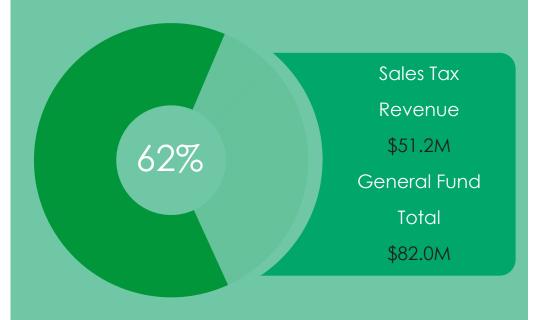

Other funds, like the Conservation Trust Fund, Capital Improvement Fund, and the Fiber Fund, also serve important purposes for managing the City's budget.

Perhaps most significant as we move into the second year of the 2023-24 biennium is the fact that sales tax receipts were above anticipated amounts in 2023, resulting in a strong year-end General Fund balance position. As a result, I am recommending that additional funds are transferred from the General Fund into the Street and Capital Improvement Funds for 2024. This results in a higher-than-anticipated uncommitted fund balance for Council's consideration in the 2025-26 biennium budget development process.