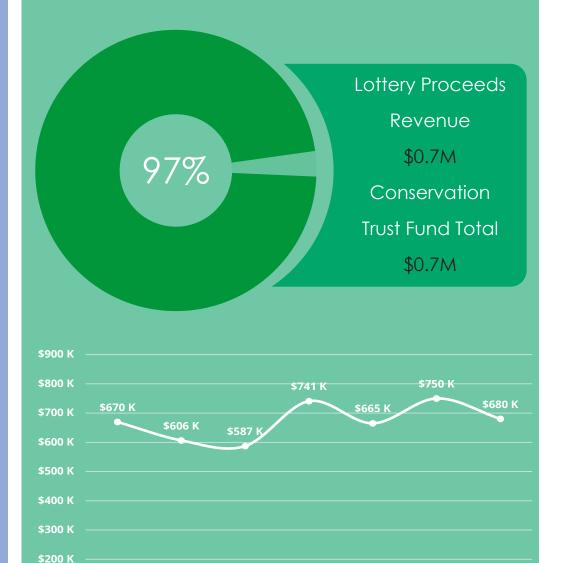

ithin the City are licensed. In order to obtain a license all contractors must apply and meet the City's requirements.

#### Restrictions

All revenues in excess of TABOR limitations can be used for any governmental purpose.

#### Forecastina Method

Revenues for City fines & fees are based on historical trends and a three-year average.

### CONSERVATION TRUST FUND & OPEN SPACE FUND

The Open Space and Conservation Trust funds are used in tandem to fund the maintenance and enhancement of the City's network of parks, open space and trails.



### **Lottery Proceeds**

### 1

### **RATE**

 40% of state-wide lottery revenue shared with local municipalities

2

### **SOURCES**

- Consumers
- Colorado lottery players

3

### WHO COLLECTS?

State of Colorado

INFO

### 2024 Financial Snapshot



### **Additional Details**

\$100 K

### Description

The City of Centennial's Conservation Trust Fund receives revenue via state-wide profits from the sale of lottery products distributed to local governments to help fund conservation efforts. Distribution of state-wide lottery profits are based on the population metrics of each municipality.

### Restrictions

Revenue is restricted to the acquisition, development and maintenance of new conservation sites, or for capital improvements and maintenance for recreational purposes at public sites.

### Forecasting Method

Revenues are based on historical trends.

**Budget** 

Projected

**Updated** 

### Open Space Tax

### 1

### **RATE**

 0.25% Sales and Use tax (distribution based on population)

2

### **SOURCES**

- Consumers
- Contract