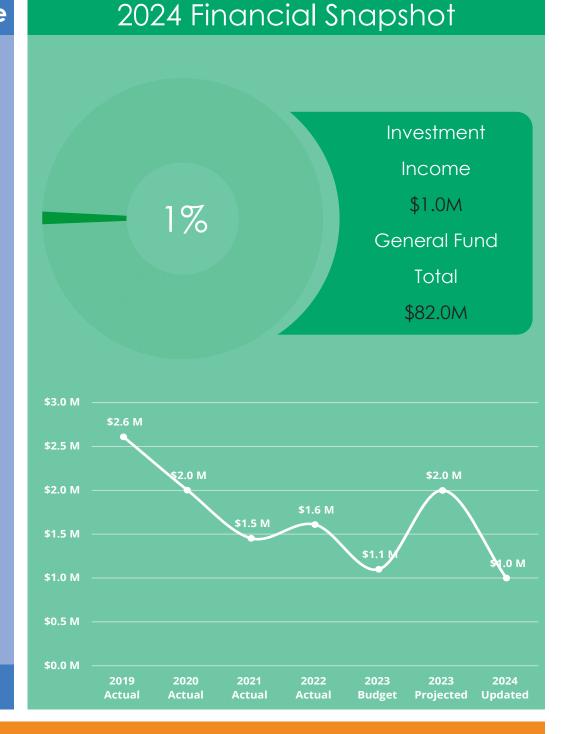

- The General Fund, which captures most of the major operational expenses for the City, including law enforcement, land use and planning, internal services like Information Technology and Human Resources, among others. Most City revenues are also within the General Fund.
- The Street Fund, dedicated to designing, constructing, and maintaining the City's rightsof-way and associated infrastructure. Certain revenues that are restricted to use on street or transportation-related expenses, as well as some grant funding, fall within the Street Fund.
- The Open Space Fund includes expenditures and revenues dedicated to building and maintaining the community's significant park and open space resources. Most funds within the Open Space Fund are restricted in use.