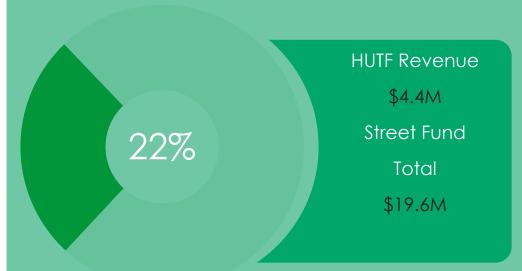

evenue is restricted to the acquisition of open spaces or parklands, as well as oversight of improvements to existing parks and trail networks.

### Forecasting Method

Revenues are based on historical trends.

### STREET FUND

The Street Fund is used to fund (without limitation) projects to develop, construct and maintain the City's streets, sidewalks, traffic signals, street lights and curb & gutters.



### **Highway User Tax Fund**

### 1

### RATE

- 14% State HUTF distributed to municipalities
- 80% based on the number of motor vehicles registered
- 20% based on road miles

2

### **SOURCES**

- Fuel excise taxes
- Motor vehicle registration

3

### WHO COLLECTS?

 State of Colorado (remitted to the city seventeen days after the end of each month)

INFO

### 2024 Financial Snapshot





### **Additional Details**

### Description

The highway user tax fund (HUTF) is a State collected, locally shared revenue. HUTF revenues are derived from motor fuel taxes, drivers licenses and motor vehicle registration fees. The tax is distributed monthly among the State and the municipalities based on a formula that takes into account the number of registered vehicles and the miles of road within in each municipality.

### Restrictions

HUTF revenues must be spent on new constructions, safety, reconstruction, improvement, repair and maintenance in order to improve the capacity of roads.

### Forecasting Method

Revenues are based on historical trends and takes into account indicators from the State's traffic and consumer forecast models.

### **Motor Vehicle Use Tax**

### 1

### **