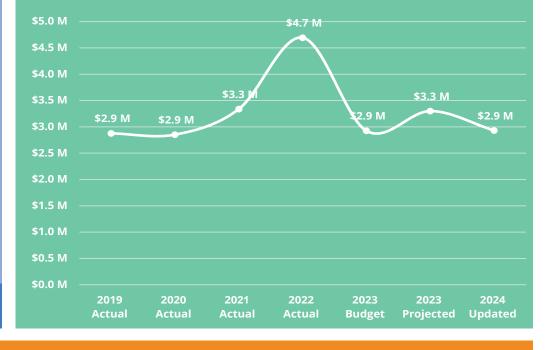

### Transportation and Mobility

We continue to work diligently to maintain the City's largest single asset – our public street network. Council has received additional information on street rehabilitation services in the City and we anticipate further conversation as costs continue to increase at a national level and we maintain our current service levels. Construction and capital projects within the City also continue into the second year of our workplan. Certain projects have additional costs identified and requested for 2024. Staff has diligently sought grant funding or other revenue opportunities to offset capital expenditures as appropriate and cost breakdowns for those projects are identified.