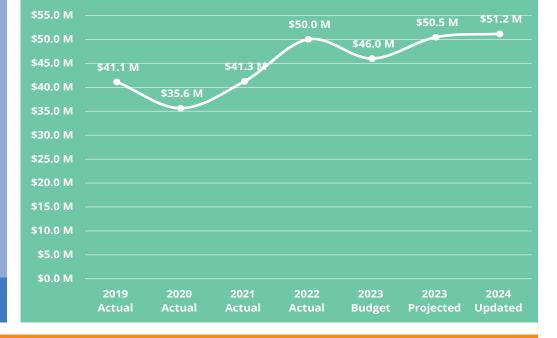

Other funds, like the Conservation Trust Fund, Capital Improvement Fund, and the Fiber Fund, also serve important purposes for managing the City's budget.

Perhaps most significant as we move into the second year of the 2023-24 biennium is the fact that sales tax receipts were above anticipated amounts in 2023, resulting in a strong year-end General Fund balance position. As a result, I am recommending that additional funds are transferred from the General Fund into the Street and Capital Improvement Funds for 2024. This results in a higher-than-anticipated uncommitted fund balance for Council's consideration in the 2025-26 biennium budget development process.