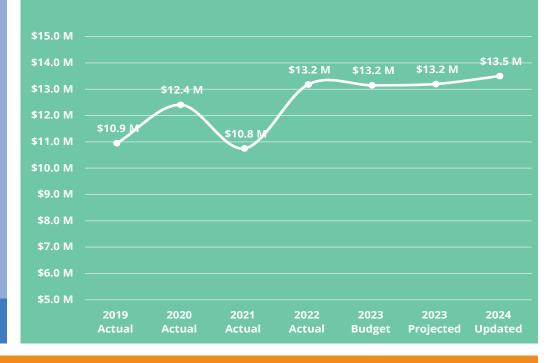

- The General Fund, which captures most of the major operational expenses for the City, including law enforcement, land use and planning, internal services like Information Technology and Human Resources, among others. Most City revenues are also within the General Fund.
- The Street Fund, dedicated to designing, constructing, and maintaining the City's rightsof-way and associated infrastructure. Certain revenues that are restricted to use on street or transportation-related expenses, as well as some grant funding, fall within the Street Fund.
- The Open Space Fund includes expenditures and revenues dedicated to building and maintaining the community's significant park and open space resources. Most funds within the Open Space Fund are restricted in use.

Other funds, like the Conservation Trust Fund, Capital Improvement Fund, and the Fiber Fund, also serve important purposes for managing the City's budget.

Perhaps most significant as we move into the second year of the 2023-24 biennium is the fact that sales tax receipts were above anticipated amounts in 2023, resulting in a strong year-end General Fund balance position. As a result, I am recommending that additional funds are transferred from the General Fund into the Street and Capital Improvement Funds for 2024. This results in a higher-than-anticipated uncommitted fund balance for Council's consideration in the 2025-26 biennium budget development process.