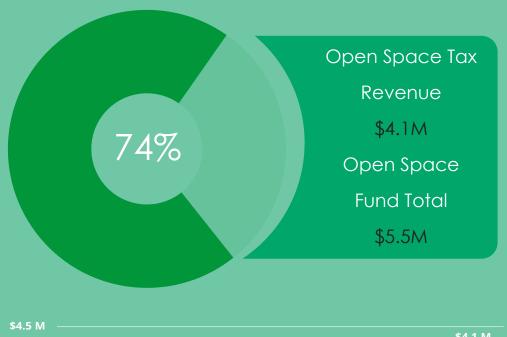

wide profits from the sale of lottery products distributed to local governments to help fund conservation efforts. Distribution of state-wide lottery profits are based on the population metrics of each municipality.

### Restrictions

Revenue is restricted to the acquisition, development and maintenance of new conservation sites, or for capital improvements and maintenance for recreational purposes at public sites.

### Forecasting Method

Revenues are based on historical trends.

**Budget** 

Projected

**Updated** 

### Open Space Tax

### 1

### **RATE**

 0.25% Sales and Use tax (distribution based on population)

2

### **SOURCES**

- Consumers
- Contractors
- Property Owners

3

### WHO COLLECTS?

Arapahoe
 County (received
 annually, June/
 July)

INFO

### 2024 Financial Snapshot





### **Additional Details**

### Description

A portion of Arapahoe County tax revenues are shared back to participating municipalities within Arapahoe County. Fifty percent of the net proceeds are shared, based on population.

### Restrictions

Revenue is restricted to the acquisition of open spaces or parklands, as well as oversight of improvements to existing parks and trail networks.

### Forecasting Method

Revenues are based on historical trends.

### STREET FUND

The Street Fund is used to fund (without limitation) projects to develop, construct and maintain the City's streets, sidewalks, traffic signals, street lights and curb & gutters.



### **Highway User Tax Fund**

### 1

### RATE

- 14% State HUTF distributed to municipalities
- 80% based on the number of motor vehicles r