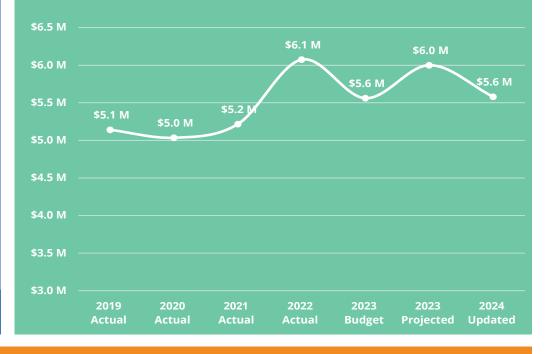

- The General Fund, which captures most of the major operational expenses for the City, including law enforcement, land use and planning, internal services like Information Technology and Human Resources, among others. Most City revenues are also within the General Fund.
- The Street Fund, dedicated to designing, constructing, and maintaining the City's rightsof-way and associated infrastructure. Certain revenues that are restricted to use on street or transportation-related expenses, as well as some grant funding, fall within the Street Fund.
- The Open Space Fund includes expenditures and revenues dedicated to building and maintaining the community's significant park and open space resources. Most funds within the Open Space Fund are restricted in use.