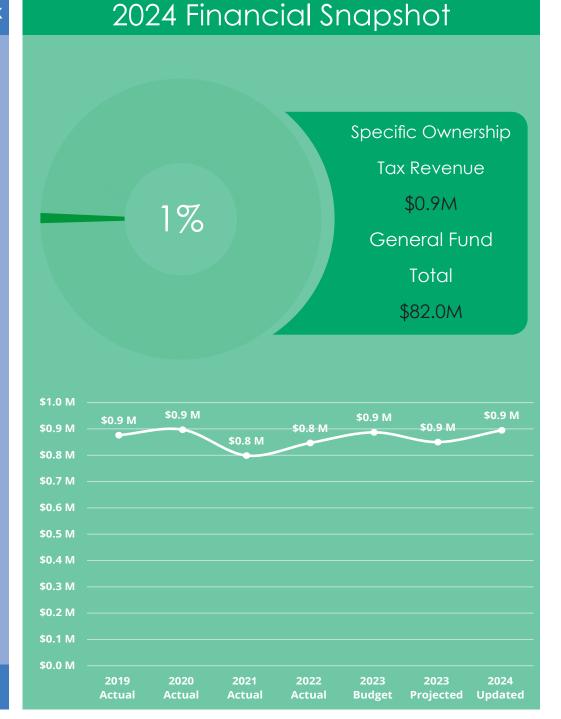

- The General Fund, which captures most of the major operational expenses for the City, including law enforcement, land use and planning, internal services like Information Technology and Human Resources, among others. Most City revenues are also within the General Fund.
- The Street Fund, dedicated to designing, constructing, and maintaining the City's rightsof-way and associated infrastructure. Certain revenues that are restricted to use on street or transportation-related expenses, as well as some grant funding, fall within the Street Fund.
- The Open Space Fund includes expenditures and revenues dedicated to building and maintaining the community's significant park and open space resources. Most funds within the Open Space Fund are restricted in use.