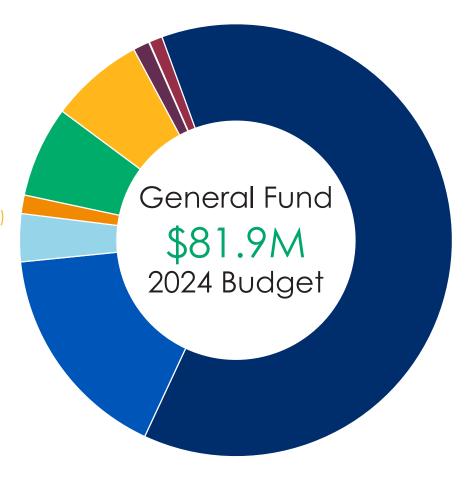

- The General Fund, which captures most of the major operational expenses for the City, including law enforcement, land use and planning, internal services like Information Technology and Human Resources, among others. Most City revenues are also within the General Fund.
- The Street Fund, dedicated to designing, constructing, and maintaining the City's rightsof-way and associated infrastructure. Certain revenues that are restricted to use on street or transportation-related expenses, as well as some grant funding, fall within the Street Fund.
- The Open Space Fund includes expenditures and revenues dedicated to building and maintaining the community's significant park and open space resources. Most funds within the Open Space Fund are restricted in use.