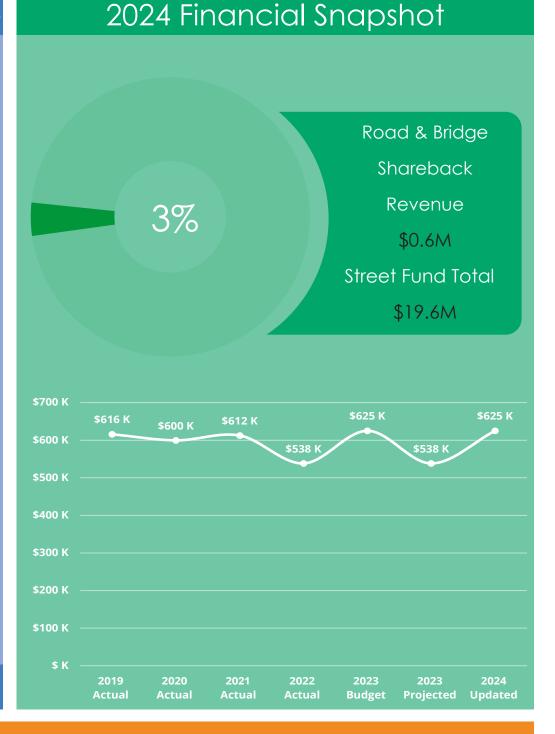

ption

Retail sales tax is a consumption tax levied upon the sale of tangible personal property and specific services, paid by consumers and collected by vendors on the City's behalf.

### Restrictions

\$2.8 million collected within the City's Street Fund per voter-approved ballot question 2G decision in 2003.

### Forecasting Method

Retail sales tax revenue is calculated using historical data, relevant economic indicators and current market trends.

### Road & Bridge Shareback

### 1

### **RATE**

 % of the City's assessed valuation to the county's total assessed valuation

2

### **SOURCES**

- Property owners
- Based on property tax mill levy (Board of County Commissioners)

3

### WHO COLLECTS?

 Arapahoe County (remitted to the city fifteen days after the end of each month)

INFO



### **Additional Details**

### Description

The City's road and bridge shareback revenue is a property tax at a mill levy set by Arapahoe County for road and bridge construction, maintenance and administration. Fifty percent of the revenue received by the county is shared with municipalities within the City.

### Restrictions

Revenues collected must be spent on the construction and maintenance of roads and bridges located within the City.

### Forecasting Method

Road and bridge distributions are based on the assessed valuations, historical data and local economic indicators.



### **Centennial**







### 2024 CENTENNIAL CAPITAL IMPROVEMENT PROGRAM



### TABLE OF CONTENTS

| Introduction                                       |    |
|-------------------------------------------------