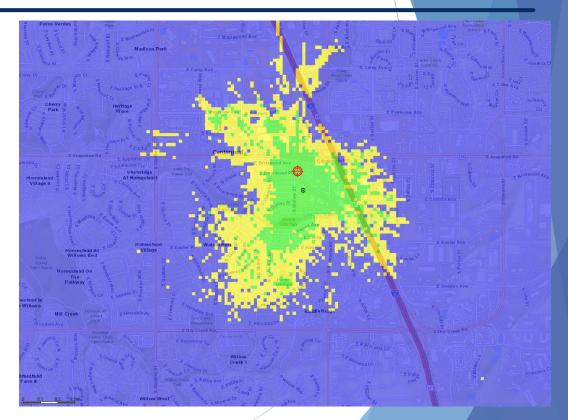

## 4G LTE Data Coverage Map Predicted Coverage with DEN Xanthia Only

- GREEN = good outdoor, indoor service dependent on building structure and size
- YELLOW = good outdoor, indoor service dependent on building structure and size, likely mediocre
- PURPLE = poor outdoor, poor indoor service
- WHITE = no service (mostly indoor locations)