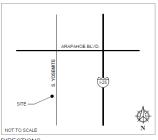

### VICINITY MAP

#### DIRECTIONS

- FROM DENVER SOUTH ON I-25 TO ARAPAHOE BLVD. · EXIT EAST ON ARAPAHOE
- SOUTH ON S. YOSEMITE ST.
   SITE IS ON THE RIGHT