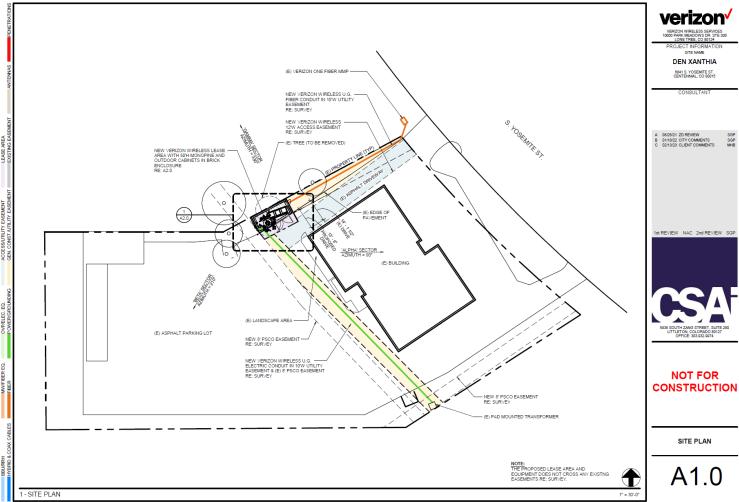

SHEET T1.0

LS1

A1.0

A2.0

A3.0

DESCRIPTION

TITLE SHEET

SITE DI ANI

ELEVATIONS

TOPOGRAPHIC SURVEY

ENLARGED SITE PLAN

SITE ADDRESS: 6841 S. YOSEMITE ST. CENTENNIAL, CO 80015

EXISTING CONDITIONS

#### PROJECT DESCRIPTION

NEW 50'H MONOPINE WITH (9) NEW AND (3) FUTURE ANTENNAS AND EQUIPMENT CONCEALED WITHIN
 (3) NEW EQUIPMENT CABINETS IN BRICK ENCLOSURE
 NEW UNDERGROUND FIRER AND ELECTRICAL SERVICE

#### PROJECT DATA

JURISDICTION ZONING DESIGNATION

NO. STORIES

CITY OF CENTENNIAL 2075-28-1-21-007 UC / URBAN CENTERS

NEW CONSTRUCTION OCCUPANCY GROUP CONSTRUCTION TYPE FULLY SPRINKLERED

N/A, OUTDOOR CABINETS