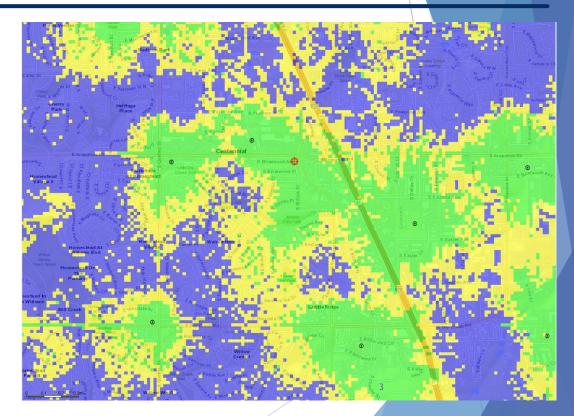

## 4G LTE Data Coverage Map Proposed Predicted Coverage with DEN Xanthia

- GREEN = good outdoor, indoor service dependent on building structure and size
- YELLOW = good outdoor, indoor service dependent on building structure and size, likely mediocre
- PURPLE = poor outdoor, poor indoor service
- WHITE = no service (mostly indoor locations)