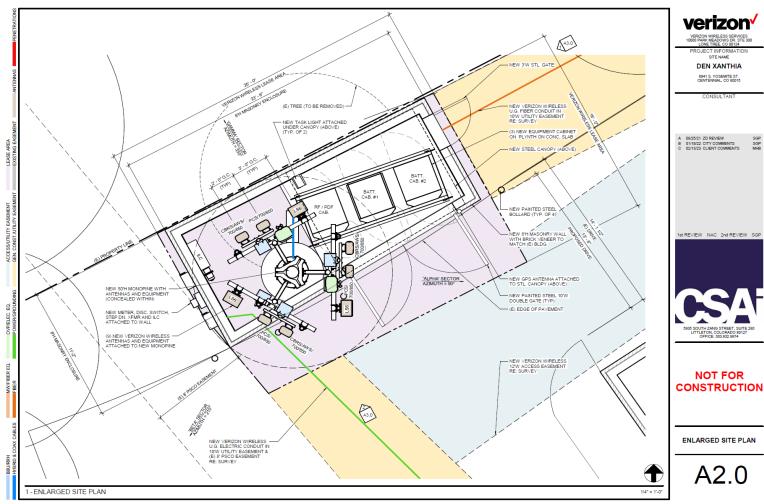

ELEVATIONS

TOPOGRAPHIC SURVEY

ENLARGED SITE PLAN

SITE ADDRESS: 6841 S. YOSEMITE ST. CENTENNIAL, CO 80015

EXISTING CONDITIONS

#### PROJECT DESCRIPTION

NEW 50'H MONOPINE WITH (9) NEW AND (3) FUTURE ANTENNAS AND EQUIPMENT CONCEALED WITHIN
 (3) NEW EQUIPMENT CABINETS IN BRICK ENCLOSURE
 NEW UNDERGROUND FIRER AND ELECTRICAL SERVICE