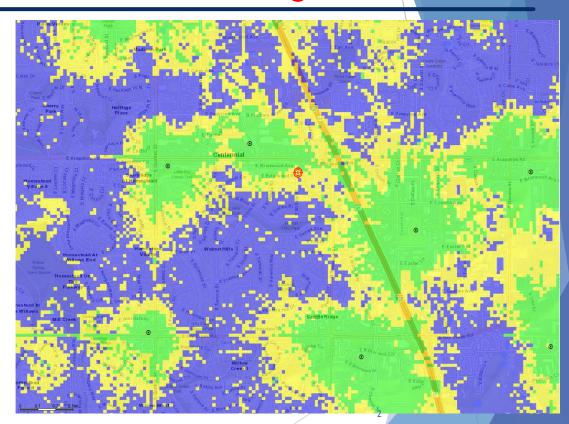

## 4G LTE Data Coverage Map Current Predicted Coverage

- GREEN = good outdoor, indoor service dependent on building structure and size
- YELLOW = good outdoor, indoor service dependent on building structure and size, likely mediocre
- PURPLE = poor outdoor, poor indoor service
- WHITE = no service (mostly indoor locations)