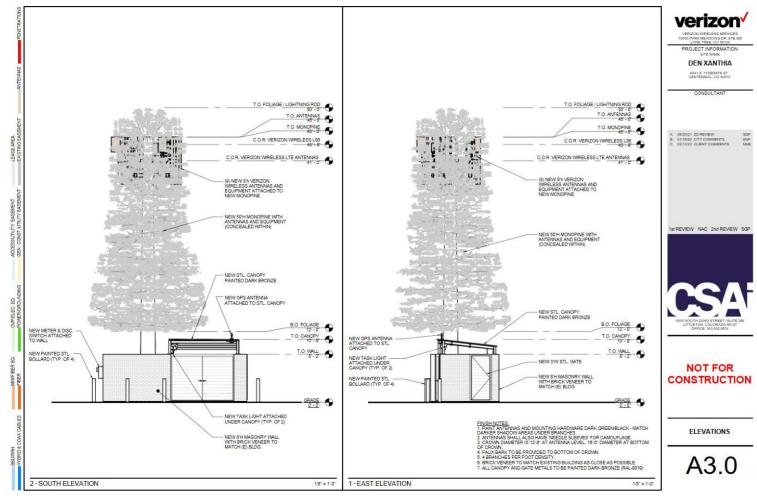

ELEVATIONS

TOPOGRAPHIC SURVEY

ENLARGED SITE PLAN

SITE ADDRESS: 6841 S. YOSEMITE ST. CENTENNIAL, CO 80015

EXISTING CONDITIONS

#### PROJECT DESCRIPTION

NEW 50'H MONOPINE WITH (9) NEW AND (3) FUTURE ANTENNAS AND EQUIPMENT CONCEALED WITHIN
 (3) NEW EQUIPMENT CABINETS IN BRICK ENCLOSURE
 NEW UNDERGROUND FIRER AND ELECTRICAL SERVICE