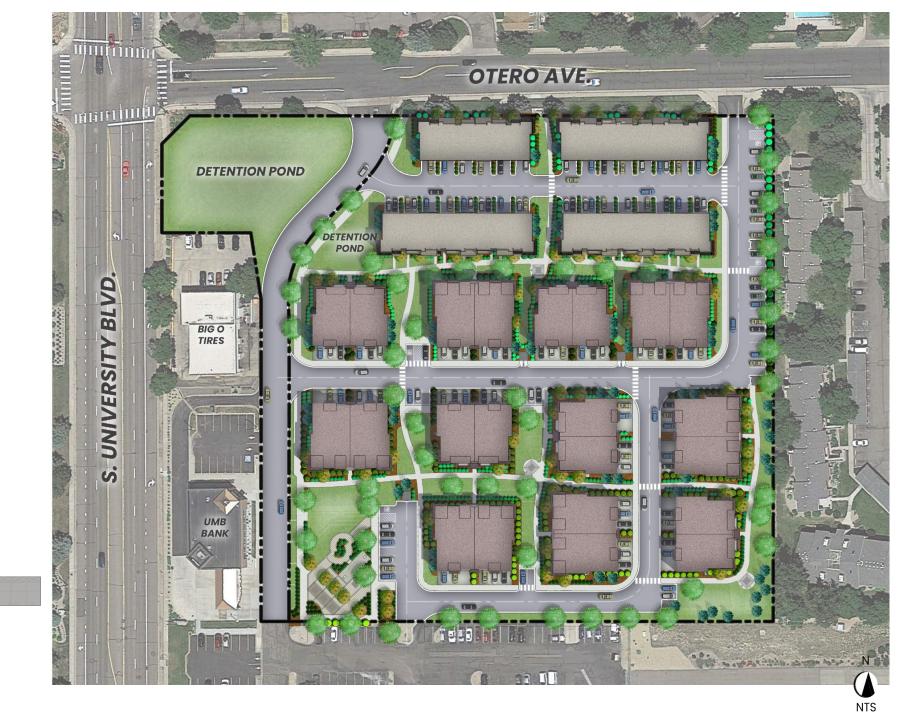

## Site Plan

### Proposed Plan

| LAND USE CHART |           |          |       |       |
|----------------|-----------|----------|-------|-------|
| TYPE           | FOOTPRINT | BUILDING | # OF  | UNITS |
| CONDOMINIUM-01 | 5,468     | 10 PLEX  | 6     | 60    |
| CONDOMINIUM-02 | 4,723     | 10 PLEX  | 5     | 50    |
| SUB-TOTAL      | 56,423    |          |       | 110   |
|                |           |          |       |       |
| TOWNHOME-01    | 4,838     | 6 PLEX   | 1     | 6     |
| TOWNHOME-02    | 6,396     | 8 PLEX   | 3     | 24    |
| SUB-TOTAL      | 24,026    |          |       | 30    |
|                |           |          | TOTAL | 140   |

#### Legend

Townhomes

Condos (10 Units)