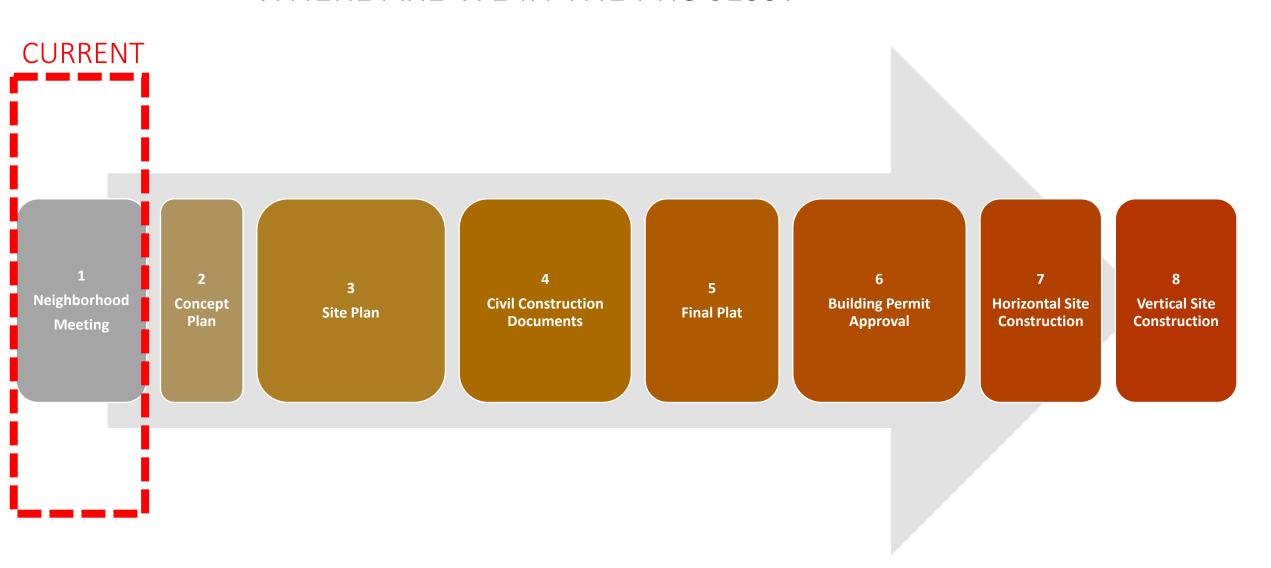

ts.



LANDSCAPE ARCHITECTURE



CIVIL ENGINEERING



BUILDER + DEVELOPER + ARCHITECTURE

Lokal Homes: A local home builder that focuses on smart growth by building within infill or redeveloped urban and suburban sites. Their proposed land plans include pedestrian amenities, proximity to already constructed major roads and highways, and position themselves adjacent to good school districts.

They strive to deliver a better living experience, designed for the Colorado lifestyle, and offer an elevated set of standards, where a new home has a large variety of upgrades and options included.



# Festival Center Redevelopment – Context Map

Zoning - Activity Center (AC)







# Site Use By Right Zoning - Activity Center (AC)



View #1



View #2



View #3



## WHERE ARE WE IN THE PROCESS?



## Site Plan

### Proposed Plan

| LAND USE CHART |           |          |       |       |
|----------------|-----------|----------|-------|-------|
| TYPE           | FOOTPRINT | BUILDING | # OF  | UNITS |
| CONDOMINIUM-01 | 5,468     | 10 PLEX  | 6     | 60    |
| CONDOMINIUM-02 | 4,723     | 10 PLEX  | 5     | 50    |
| SUB-TOTAL      | 56,423    |          |       | 110   |
|                |           |          |       |       |
| TOWNHOME-01    | 4,838     | 6 PLEX   | 1     | 6     |
| TOWNHOME-02    | 6,396     | 8 PLEX   | 3     | 24    |
| SUB-TOTAL      | 24,026    |          |       | 30    |
|                |           |          | TOTAL | 140   |

| CONDOMINIUM        |          |          |
|--------------------|----------|----------|
| REQUIREMENT        | UNIT QTY | RE