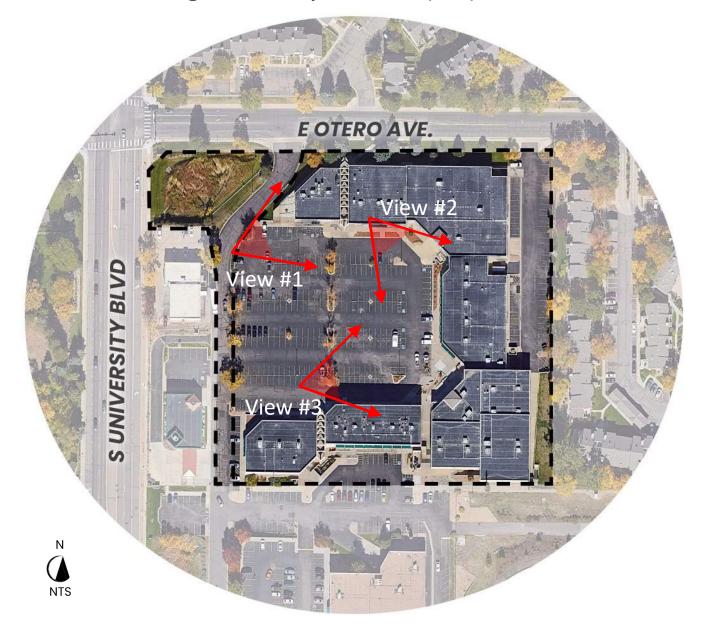

t planning and engineering services to both public and private clients.



LANDSCAPE ARCHITECTURE



CIVIL ENGINEERING



BUILDER + DEVELOPER + ARCHITECTURE

Lokal Homes: A local home builder that focuses on smart growth by building within infill or redeveloped urban and suburban sites. Their proposed land plans include pedestrian amenities, proximity to already constructed major roads and highways, and position themselves adjacent to good school districts.

They strive to deliver a better living experience, designed for the Colorado lifestyle, and offer an elevated set of standards, where a new home has a large variety of upgrades and options included.



# Festival Center Redevelopment – Context Map

Zoning - Activity Center (AC)







# Site Use By Right Zoning - Activity Center (AC)



View #1



View #2



View #3



## WHERE ARE WE IN THE PROCESS?



## Site Plan

### Proposed Plan

| LAND USE CHART |           |          |       |       |
|----------------|-----------|----------|-------|-------|
| TYPE           | FOOTPRINT | BUILDING | # OF  | UNITS |
| CONDOMINIUM-01 | 5,468     | 10 PLEX  | 6     | 60    |
| CONDOMINIUM-02 | 4,723     | 10 PLEX  | 5     | 50    |
| SUB-TOTAL      | 56,423    |          |       | 110   |
|                |           |          |       |       |
| TOWNHOME-01    | 4,838     | 6 PLEX   | 1     | 6     |
| TOWNHOME-02    | 6,396     | 8 PLEX   | 3     | 24    |
| SUB-TOTAL      | 24,026    |          |       | 30    |
|                |           |          | TOTAL | 140   |

| CONDOMINIUM        |          |          |
|------------