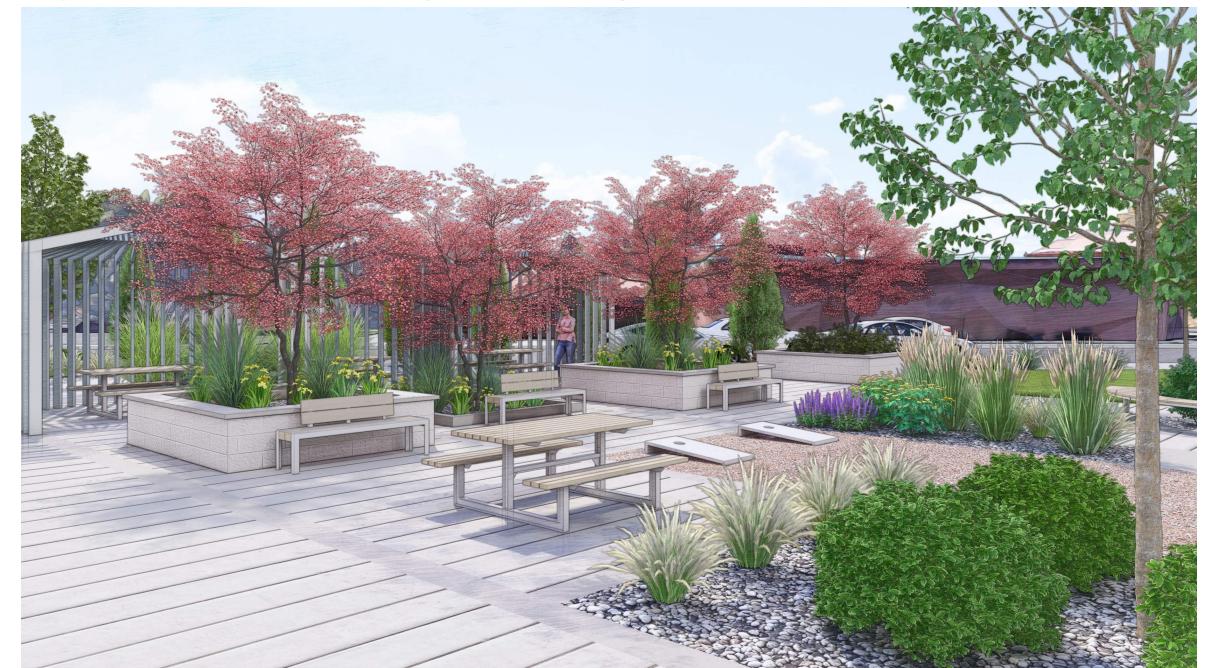

| UNIT QTY | REQUIRED |
| 2/DU               | 30       | 60       |
| GUEST              | •        |          |
| 1/4UNITS           | 30       | 7.5      |
| SUB-TOTAL          | 67.5     |          |

| PROVIDED    |     |  |
|-------------|-----|--|
| CONDOMINIUM |     |  |
| OFF STREET  | 65  |  |
| GARAGE      | 66  |  |
| DRIVEWAY    | 65  |  |
| SUB-TOTAL   | 196 |  |
|             |     |  |
| TOWNHOMES   |     |  |
| OFF STREET  | 13  |  |
| GARAGE      | 60  |  |
| DRIVEWAY    | 60  |  |
| SUB-TOTAL   | 133 |  |
|             |     |  |
| TOTAL       | 329 |  |

#### Legend

Townhomes

Condos (10 Units)





## **Circulation Plan**

#### Legend

Vehicular Path Pedestrian Path





Perspectives – Plaza Area (Birds eye view)



Perspectives – Plaza Seating & Bean Bag Toss



## Perspectives – Greenway and Seating Area



# Perspectives - Condominiums



Perspectives – Townhomes (looking from Otero Ave)



Thank you for taking time out of your schedule learn about this proposed project.

•