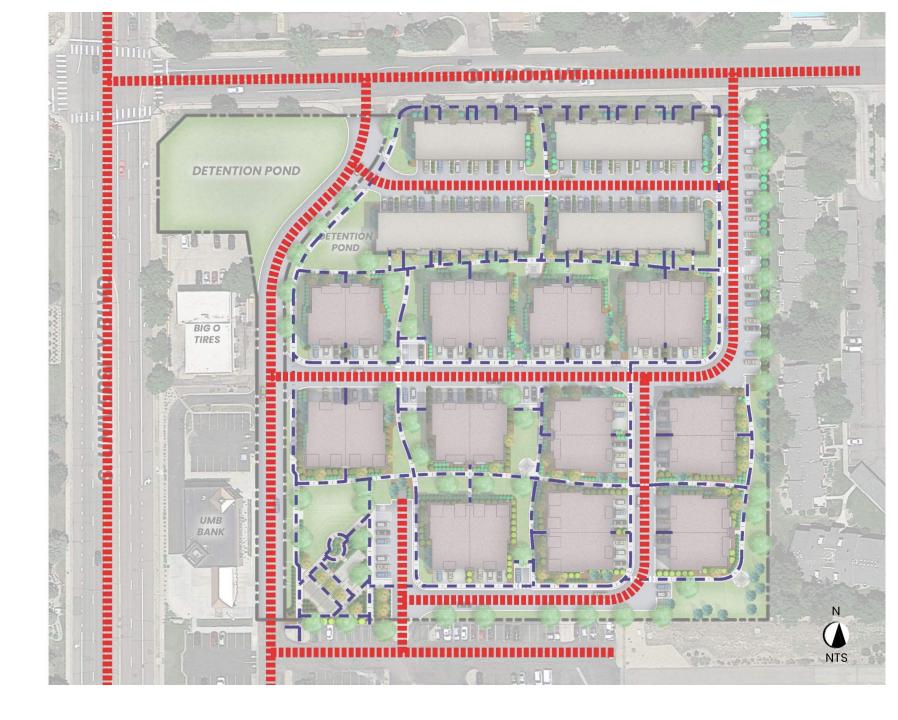

## Site Plan

#### Legend

Townhomes

Condos (10 Units)

## **Circulation Plan**

#### Legend

Vehicular Path Pedestrian Path

Perspectives – Plaza Area (Birds eye view)

Perspectives – Plaza Seating & Bean Bag Toss