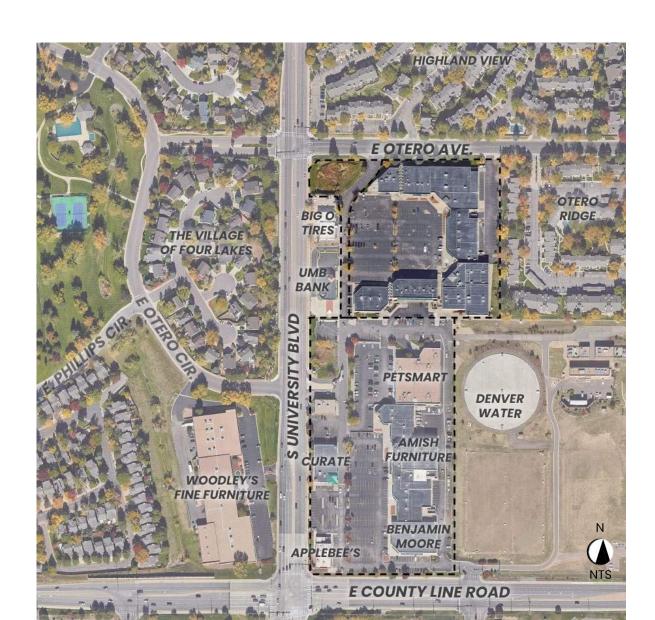

es a wide range of infrastructure and land development planning and engineering services to both public and private clients.



LANDSCAPE ARCHITECTURE



CIVIL ENGINEERING



BUILDER + DEVELOPER + ARCHITECTURE

Lokal Homes: A local home builder that focuses on smart growth by building within infill or redeveloped urban and suburban sites. Their proposed land plans include pedestrian amenities, proximity to already constructed major roads and highways, and position themselves adjacent to good school districts.

They strive to deliver a better living experience, designed for the Colorado lifestyle, and offer an elevated set of standards, where a new home has a large variety of upgrades and options included.



# Festival Center Redevelopment – Context Map

Zoning - Activity Center (AC)







# Site Use By Right Zoning - Activity Center (AC)



View #1



View #2



View #3



## WHERE ARE WE IN THE PROCESS?



## Site Plan

### Proposed Plan

| LAND USE CHART |           |          |       |       |
|----------------|-----------|----------|-------|-------|
| TYPE           | FOOTPRINT | BUILDING | # OF  | UNITS |
| CONDOMINIUM-01 | 5,468     | 10 PLEX  | 6     | 60    |
| CONDOMINIUM-02 | 4,723     | 10 PLEX  | 5     | 50    |
| SUB-TOTAL      | 56,423    |          |       | 110   |
|                |           |          |       |       |
| TOWNHOME-01    | 4,838     | 6 PLEX   | 1     | 6     |
| TOWNHOME-02    | 6,396     | 8 PLEX   | 3     | 24    |
| SUB-TOTAL      | 24,026    |          |       | 30    |
|                |           |          | TOTAL | 140   |

| CON