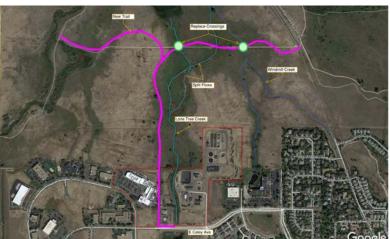

cts support this vision by improving connectivity and safe accessibility across the City's pedestrian network.

| <b>Budget Account</b>      | Project Description     | 202 | Budget    | 2024 Budget  | 2025 Estimate | 2026 Estimate | Total        |
|----------------------------|-------------------------|-----|-----------|--------------|---------------|---------------|--------------|
| OS Project Level 2         |                         |     |           |              |               |               |              |
| Lone Tree Creek Trail      | 2023 LTC Trail Projects |     | 1,390,000 | 4,131,790    | -             | -             | 5,521,790    |
| Total Project Cost (Estima | ated)                   | \$  | 1,390,000 | \$ 4,131,790 | \$ -          | \$ -          | \$ 5,521,790 |





### **East Fremont Trail**

City priority projects



#### **DESCRIPTION**

This funding will complete the construction of Phase I of the East Fremont Trail between the Lone Tree Creek Trail and South Jordan Road. The trail will eventually connect east to the Cherry Creek Regional Trail with the completion of Phase II.

This project implements the 2017 Trails and Recreation Plan Priority T3: Aligned with the Arapahoe County Bicycle and Pedestrian Master Plan, prioritize construction of off-street trails in Centennial.

This is a joint project with Open Space and Street Funds (\$200,000 Open Space Fund and \$50,000 Street Fund).

#### **BENEFITS**

Pedestrian safety and mobility continue to be a priority for City Council, and these projects support this vision by improving connectivity an