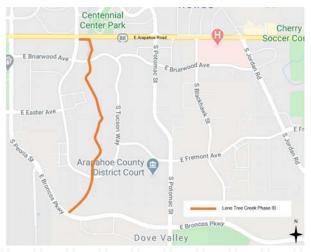

jects support this vision by improving connectivity and safe accessibility across the City's pedestrian network.

| <b>Budget Account</b>      | Project Description     | 202 | Budget    | 2024 Budget  | 2025 Estimate | 2026 Estimate | Total        |
|----------------------------|-------------------------|-----|-----------|--------------|---------------|---------------|--------------|
| OS Project Level 2         |                         |     |           |              |               |               |              |
| Lone Tree Creek Trail      | 2023 LTC Trail Projects |     | 1,390,000 | 4,131,790    | -             | -             | 5,521,790    |
| Total Project Cost (Estima | ated)                   | \$  | 1,390,000 | \$ 4,131,790 | \$ -          | \$ -          | \$ 5,521,790 |





### **East Fremont Trail**

City priority projects



#### **DESCRIPTION**

This funding will complete the construction of Phase I of the East Fremont Trail between the Lone Tree Creek Trail and South Jordan Road. The trail will eventually connect east to the Cherry Creek Regional Trail with the completion of Phase II.

This project implements the 2017 Trails and Recreation Plan Priority T3: Aligned with the Arapahoe County Bicycle and Pedestrian Master Plan, prioritize construction of off-street trails in Centennial.

This is a joint project with Open Space and Street Funds (\$200,000 Open Space Fund and \$50,000 Street Fund).

#### **BENEFITS**

Pedestrian safety and mobility continue to be a priority for City Council, and these projects support this vision by improving connectivity