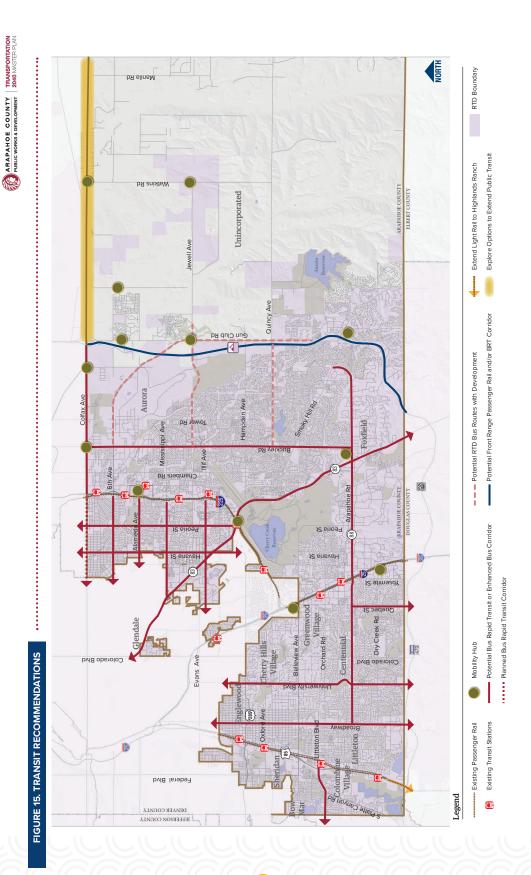

#### **10-YEAR CONSTRAINED PROJECT LIST**

#### The Capital Projects are divided into the following categories:

- Roadway Projects
- Arterial Sidewalk Projects
- · Neighborhood Sidewalk Projects
- Other Bike/Pedestrian Projects
- Traffic Program
- Studies
- Citywide Projects

Estimated annual funding has been allocated to the high-priority projects in each category, and the resulting 10-year fiscally constrained projects are listed in Table 3 through Table 10 and depicted on Figure 1. The tables include the total project cost (in 2023 dollars), the anticipated year of expenditure (the year the project is expected to be built), or YOE, the YOE cost (the project cost for the year of construction, accounting for a 4.3% annual construction cost inflation rate) and the annual funding allocation. A full listing of capital projects eligible for CIP funding is provided in Appendix E of the 2040 TMP.