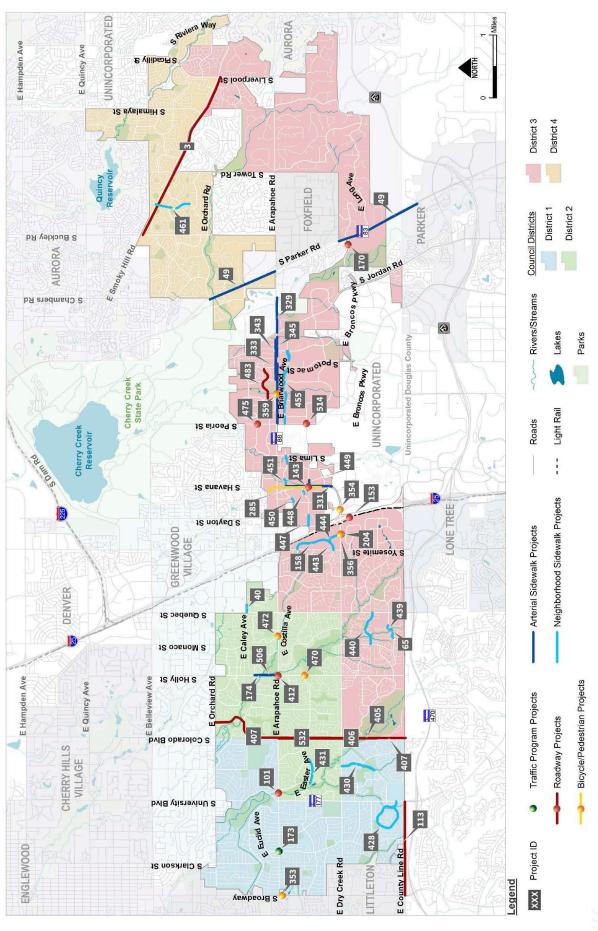

#### **10-YEAR CONSTRAINED PROJECT LIST**

#### The Capital Projects are divided into the following categories:

- Roadway Projects
- Arterial Sidewalk Projects
- · Neighborhood Sidewalk Projects
- Other Bike/Pedestrian Projects
- Traffic Program
- Studies
- Citywide Projects

Estimated annual funding has been allocated to the high-priority projects in each category, and the resulting 10-year fiscally constrained projects are listed in Table 3 through Table 10 and depicted on Figure 1. The tables include the total project cost (in 2023 dollars), the anticipated year of expenditure (the year the project is expected to be built), or YOE, the YOE cost (the project cost for the year of construction, accounting for a 4.3% annual construction cost inflation rate) and the annual funding allocation. A full listing of capital projects eligible for CIP funding is provided in Appendix E of the 2040 TMP.