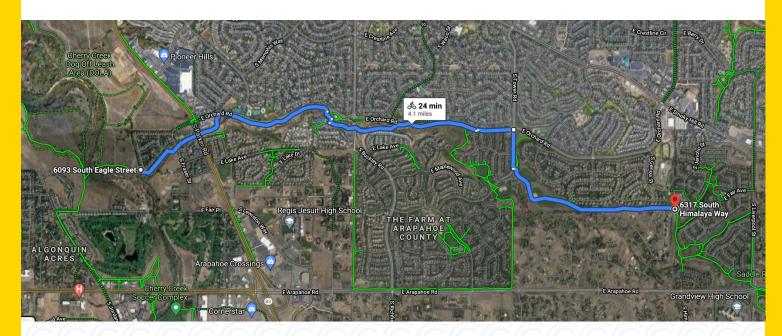

e projects support this vision by improving connectivity and safe accessibility across the City's pedestrian network.

| Budget Account                   | Project Description   | 2023 Budget | 2024 Budget | 2025 Estimate | 2026 Estimate | Total        |
|----------------------------------|-----------------------|-------------|-------------|---------------|---------------|--------------|
| OS Project Level 2               |                       |             |             |               |               |              |
| City Priority Projects           | Centennial Link Trail | 400,000     | 705,000     | 520,000       | 20,000        | 1,645,000    |
| <b>Total Project Cost (Estim</b> | ated)                 | \$ 400,000  | \$ 705,000  | \$ 520,000    | \$ 20,000     | \$ 1,645,000 |



# Piney Creek Trail

Centennial Link Trail safety work



#### **DESCRIPTION**

These improvements will include the widening of the trail in four specific locations (semi-blind areas) to promote a safer trail user experience, striping of the trail in these areas to promote safe lane use and the addition of a soft trail shoulder adjacent to the existing concrete trail. The soft trail will vary in width and location depending on the location of the existing concrete trail. It is anticipated that the addition of the soft trail feature may be phased over a two- to three-year period.

This project implements the 2017 Trails and Recreation Plan Priority T1: Complete a Centennial-branded continuous east-west trail connection across the City; Priority T2: Work with regional partners to connect e