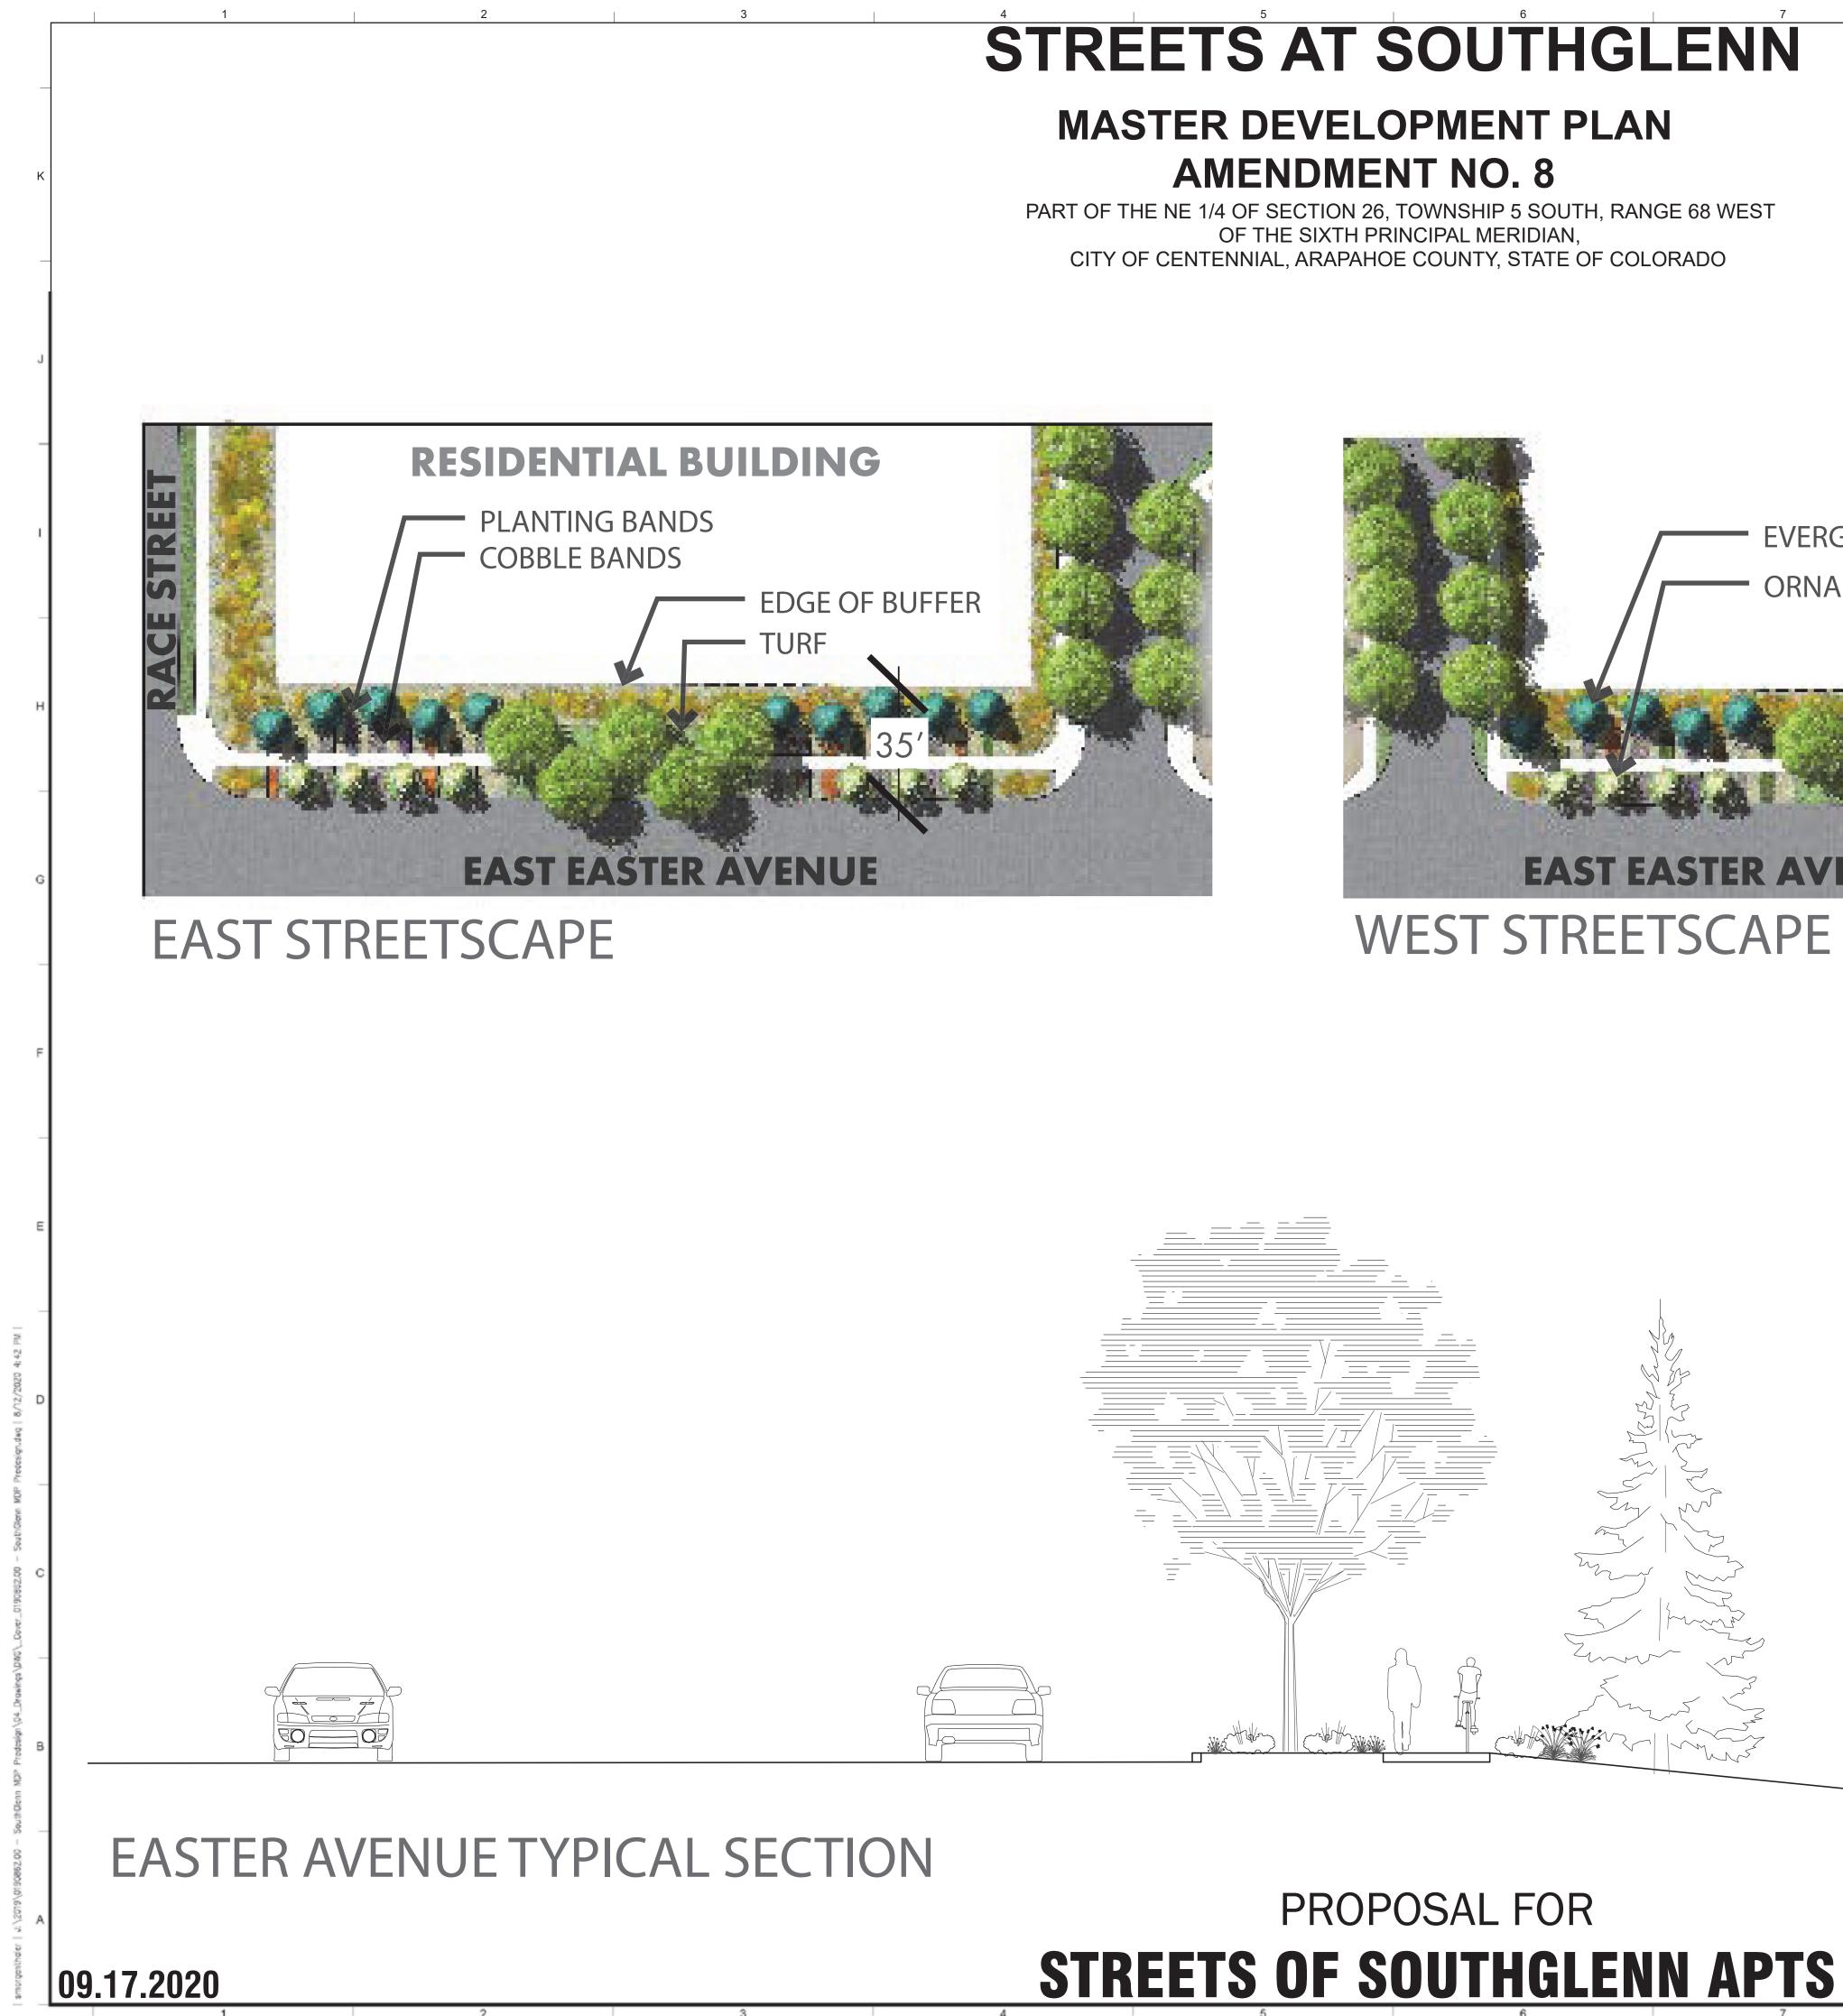

NYBERRY

WINTER GEM BOXWOOD NORWAY SPRUCE DWARF ALBERTA SPRUCE MUGHO PINE YEW EMERALD ARBORVITAE

KINNIKINNICK ASTER FEATHER REED GRASS SNOW-IN-SUMMER PINKS HARDY PAMPAS GRASS PURPLELEAF WINTERCREEPER FESCUE GRASS HARDY GAZANIA DAYLILY JAPANESE BLOOD GRASS IRIS DAISY CREEPING OREGON GRAPE HOLLY MAIDEN GRASS **VIRGINIA CREEPER** FOUNTAIN GRASS **RIBBON GRASS CREEPING PHLOX** BLACK EYED SUSAN MAY NIGHT SALVIA SEDUM PERIWINKLE



# DATE: DESCRIPTION:



Alberta Development Partners, LLC

## Southglenn MDP

| DATE:           | 06/16/2021 |
|-----------------|------------|
| DESIGNED:       | BM         |
| DRAWN:          | SM         |
| REVIEWED:       | BN         |
| FIELD BOOK NO.: |            |

SHEET TITLE:

SOUTH REDEVELOPMENT AREA CONCEPTUAL LANDSCAPE PLAN

SHEET NUMBER:

# 8 OF 16







NORRIS DESIGN Planning | Landscape Architecture | Branding

))))

Farnsworth

5613 DTC PARKWAY, SUITE 1100 GREENWOOD VILLAGE, COLORADO 80111

www.f-w.com Engineers | Architects | Surveyors | Scientists

(303) 692-8838 / info@f-w.com

# DATE: DESCRIPTION:

GROUP

Alberta Development Partners, LLC

Southglenn MDP

| DATE:           | 06/16/2021 |
|-----------------|------------|
| DESIGNED:       | BM         |
| DRAWN:          | SM         |
| REVIEWED:       | BN         |
| FIELD BOOK NO.: |            |

SHEET TITLE:

SOUTH REDEVELOPMENT AREA CONCEPTUAL LANDSCAPE PLAN

NOTES: 1) LANDSCAPE SHOWN FOR OVERALL DESIGN INTENT ONLY, FINAL DESIGN LAYOUT AND PROGRAM ELEMENTS MAY BE UPDATED DURING THE CITY SITE PLAN APPROVAL PROCES

PROJECT NO.:







20

LANDSCAPE CHARACTER



PROJECT NO.