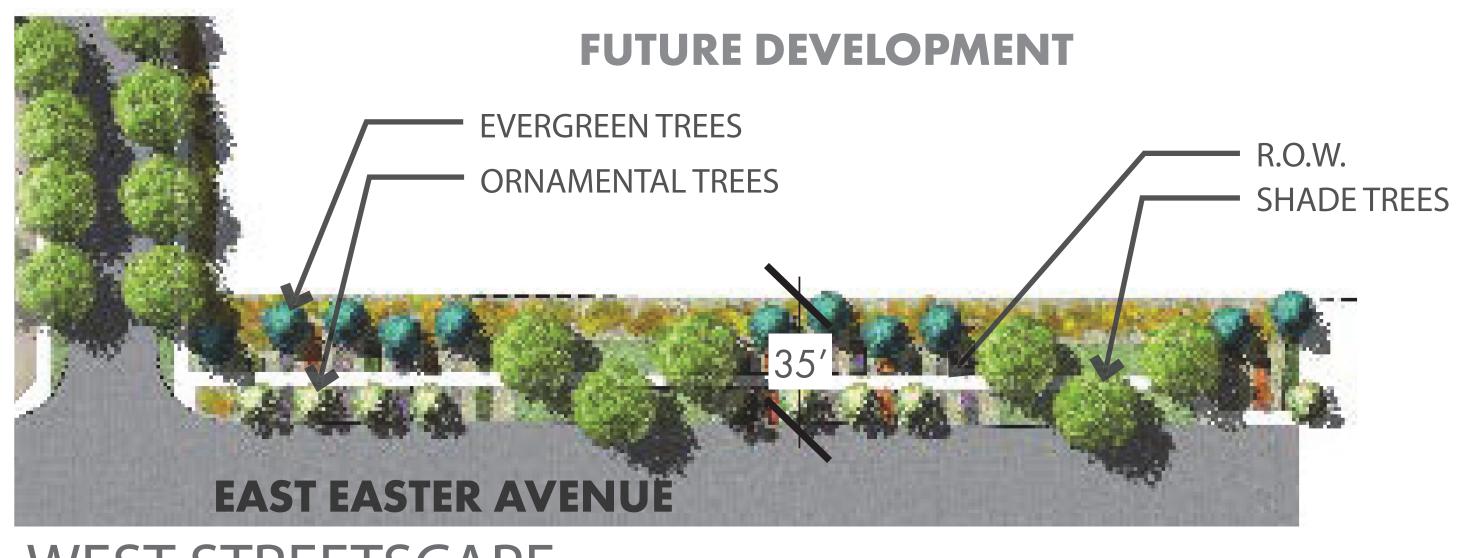

BERRY

WINTER GEM BOXWOOD NORWAY SPRUCE DWARF ALBERTA SPRUCE MUGHO PINE YEW EMERALD ARBORVITAE

KINNIKINNICK ASTER FEATHER REED GRASS SNOW-IN-SUMMER PINKS HARDY PAMPAS GRASS PURPLELEAF WINTERCREEPER FESCUE GRASS HARDY GAZANIA DAYLILY JAPANESE BLOOD GRASS IRIS DAISY CREEPING OREGON GRAPE HOLLY MAIDEN GRASS **VIRGINIA CREEPER** FOUNTAIN GRASS **RIBBON GRASS CREEPING PHLOX** BLACK EYED SUSAN MAY NIGHT SALVIA SEDUM PERIWINKLE



# DATE: DESCRIPTION:



Alberta Development Partners, LLC

## Southglenn MDP

| DATE:           | 06/16/2021 |
|-----------------|------------|
| DESIGNED:       | BM         |
| DRAWN:          | SM         |
| REVIEWED:       | BN         |
| FIELD BOOK NO.: |            |

SHEET TITLE:

SOUTH REDEVELOPMENT AREA CONCEPTUAL LANDSCAPE PLAN

SHEET NUMBER:

# 8 OF 16







NORRIS DESIGN Planning | Landscape Architecture | Branding

))))

Farnsworth

5613 DTC PARKWAY, SUITE 1100 GREENWOOD VILLAGE, COLORADO 80111

www.f-w.com Engineers | Architects | Surveyors | Scientists

(303) 692-8838 / info@f-w.com

# DATE: DESCRIPTION:

GROUP

Alberta Development Partners, LLC

Southglenn MDP

| DATE:           | 06/16/2021 |
|-----------------|------------|
| DESIGNED:       | BM         |
| DRAWN:          | SM         |
| REVIEWED:       | BN         |
| FIELD BOOK NO.: |            |

SHEET TITLE:

SOUTH REDEVELOPMENT AREA CONCEPTUAL LANDSCAPE PLAN

NOTES: 1) LANDSCAPE SHOWN FOR OVERALL DESIGN INTENT ONLY, FINAL DESIGN LAYOUT AND PROGRAM ELEMENTS MAY BE UPDATED DURING THE CITY SITE PLAN APPROVAL PROCES

PROJECT NO.:







20

LANDSCAPE CHARACTER



PROJECT NO.: