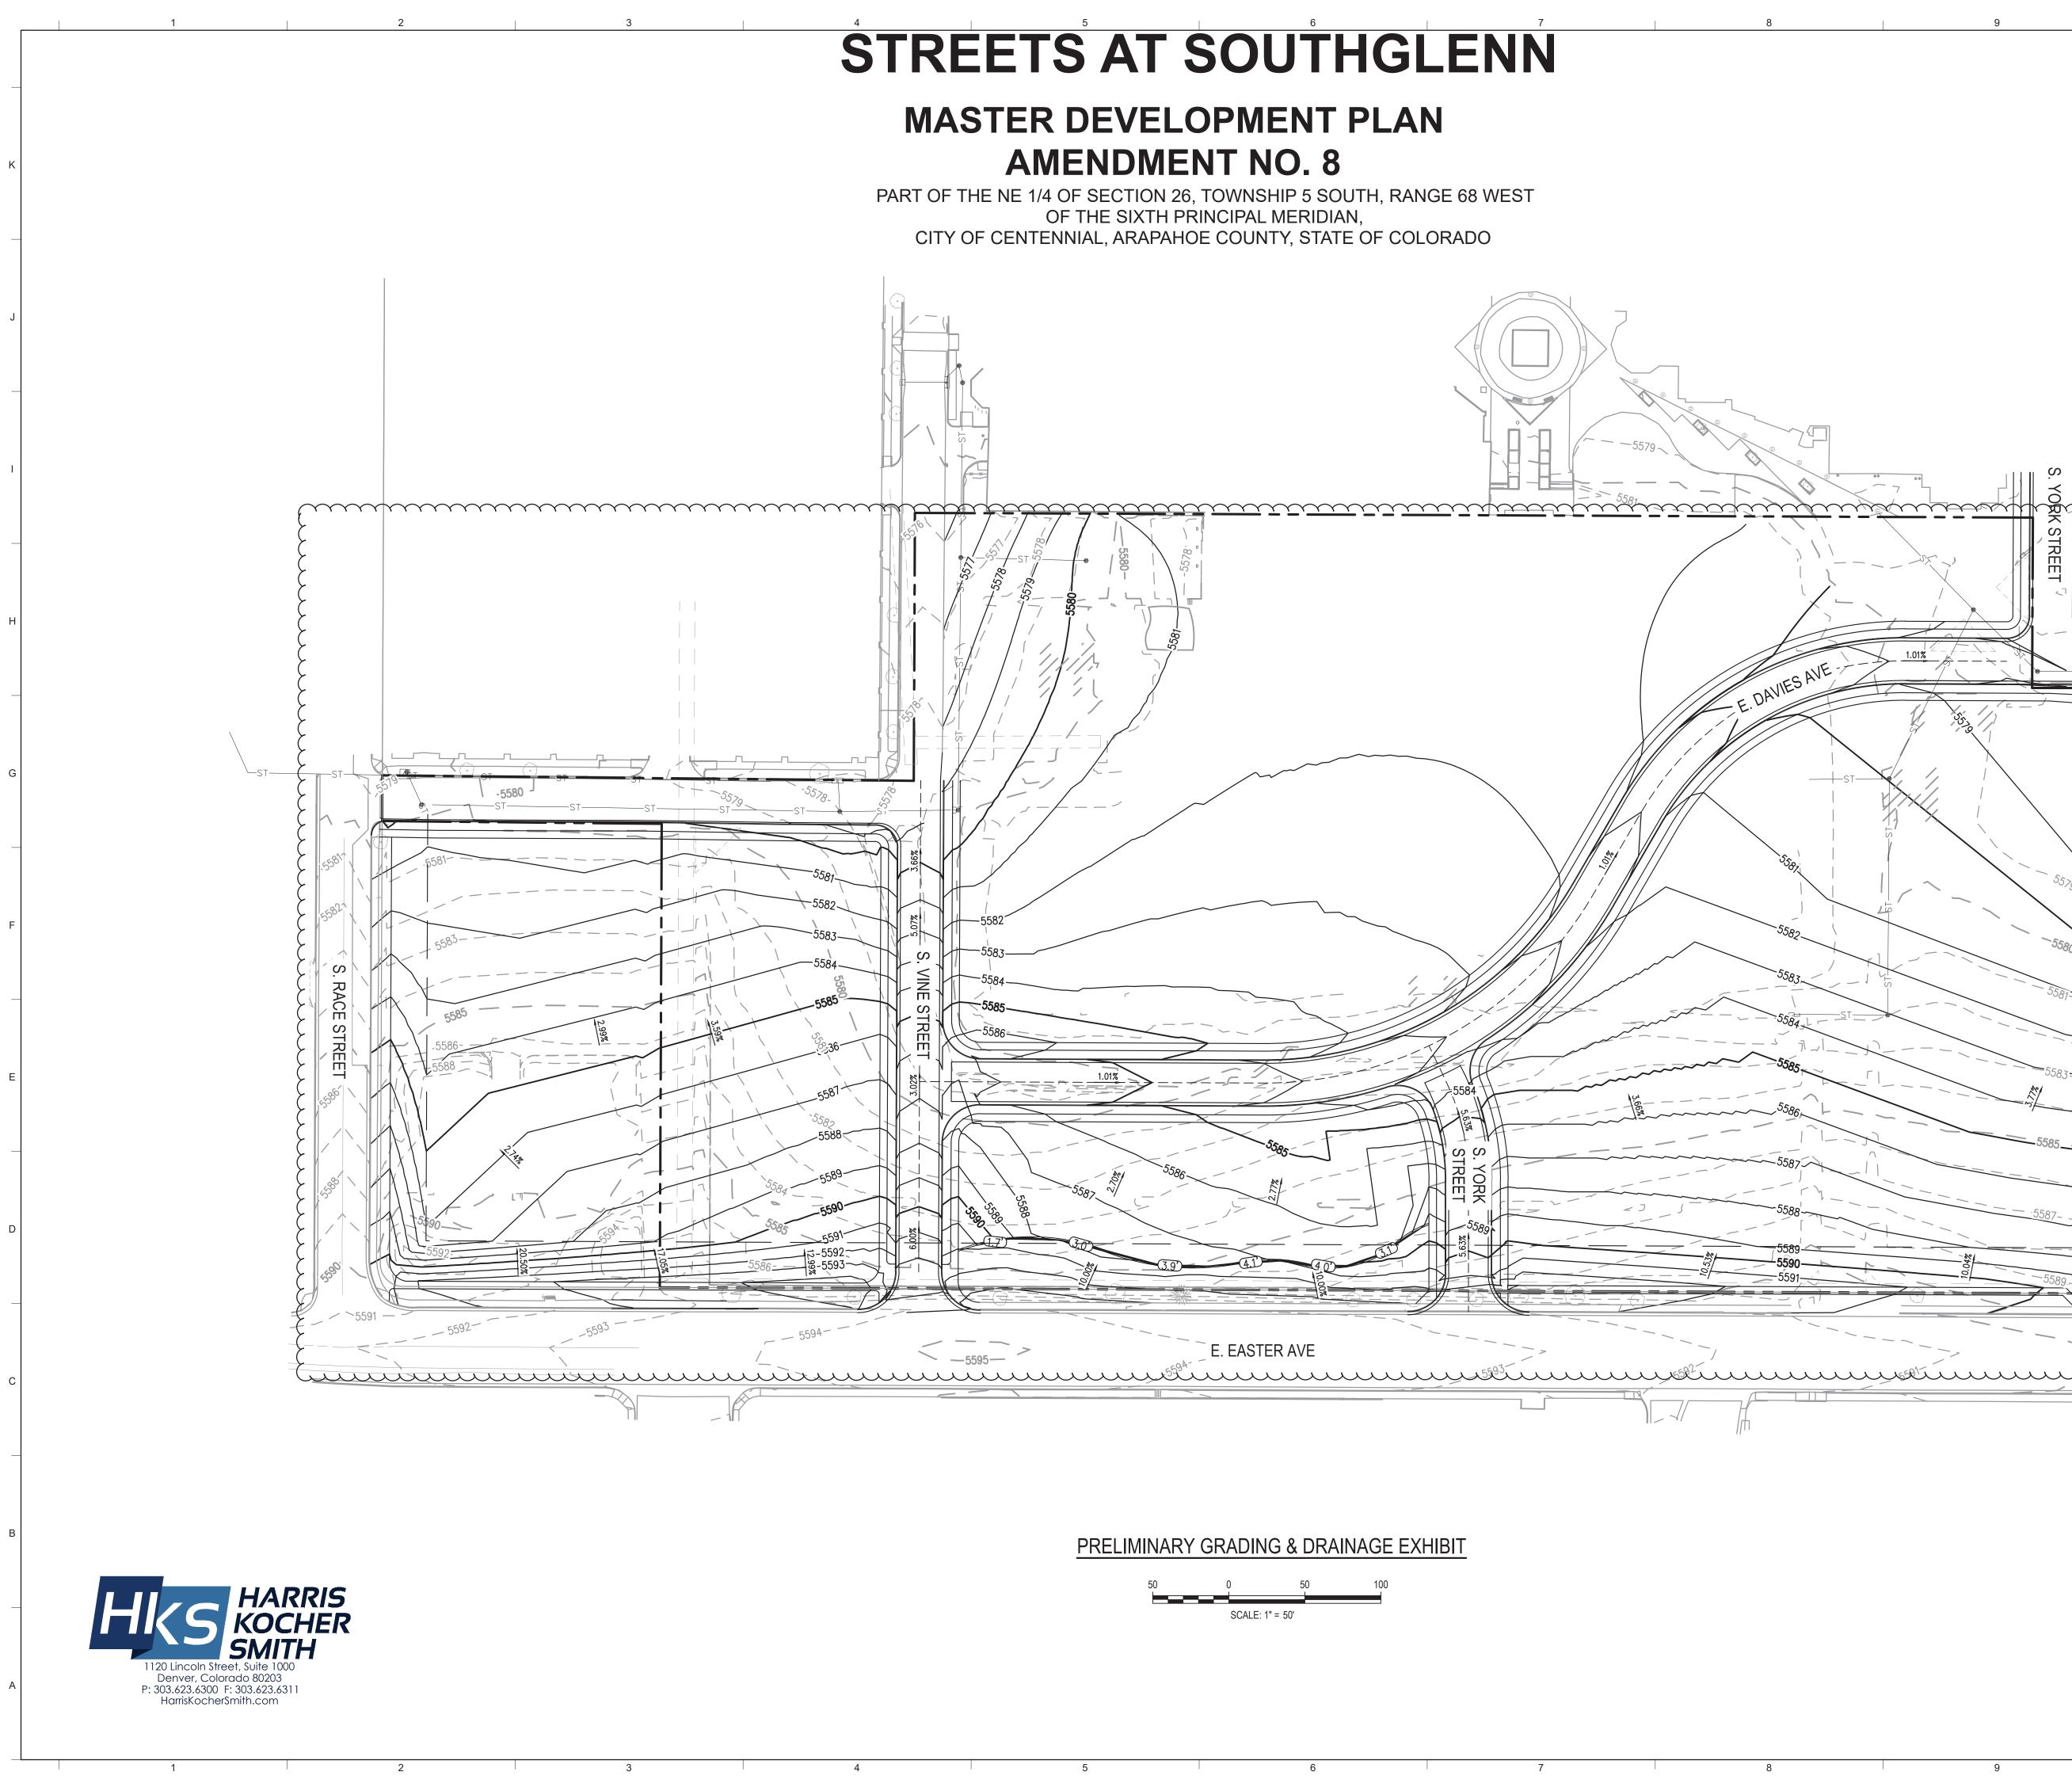

UCTURES; WATER QUALITY STRUCTURES; WATERLINES AND APPURTENANCES; AND SANITARY SEWER LINES AND APPURTENANCES.

9

Alberta Development Partners, LLC

## Southglenn MDP

| DATE:           | 06/16/2021 |
|-----------------|------------|
| DESIGNED:       | BM         |
| DRAWN:          | SM         |
| REVIEWED:       | BN         |
| FIELD BOOK NO.: |            |

SHEET TITLE:

## DEVELOPMENT STANDARDS AND STANDARD NOTES

HEET NUMBER:











# DATE: DESCRIPTION:



9

Alberta Development Partners, LLC

Southglenn MDP

| DATE:           | 06/16/2021 |
|-----------------|------------|
| DESIGNED:       | BM         |
| DRAWN:          | SM         |
| REVIEWED:       | BN         |
| FIELD BOOK NO.: |            |

SHEET TITLE:

SOUTH REDEVELOPMENT AREA BLOCKING PLAN

HEET NUMBER:



10



| 50 | 0     | 50         | 100 |
|----|-------|------------|-----|
|    | SCALE | : 1" = 50' |     |



-5591

| DATE:           | 06/16/2021 |
|-----------------|------------|
| DESIGNED:       | BM         |
| DRAWN:          | SM         |
| REVIEWED:       | BN         |
| FIELD BOOK NO.: |            |

10

9

## LANDSCAPING

LANDSCAPE DESIGN PRINCIPLES THE LANDSCAPE FRAMEWORK FOR THE STREETS AT SOUTHGLENN SUPPORTS THE CONCEPT OF A TRADITIONAL URBAN NEIGHBORHOOD WITH MODERN DETAILS. LANDSCAPE IS APPROACHED AT SEVERAL DIFFERENT LEVELS PRIMARILY CONSISTING OF: A. STREETSCAPE: PEDESTRIAN FRIENDLY TREE-LINED CONNECTORS, UTILIZING TRADITIONAL TREE LAWNS AND SITE AMENITIES TO DEFINE AN URBAN NEIGHBORHOOD. THIS APPROACH IS REFLECTED IN THE DEVELOPMENT OF INTERNAL AS WELL AS PERIMETER STRE