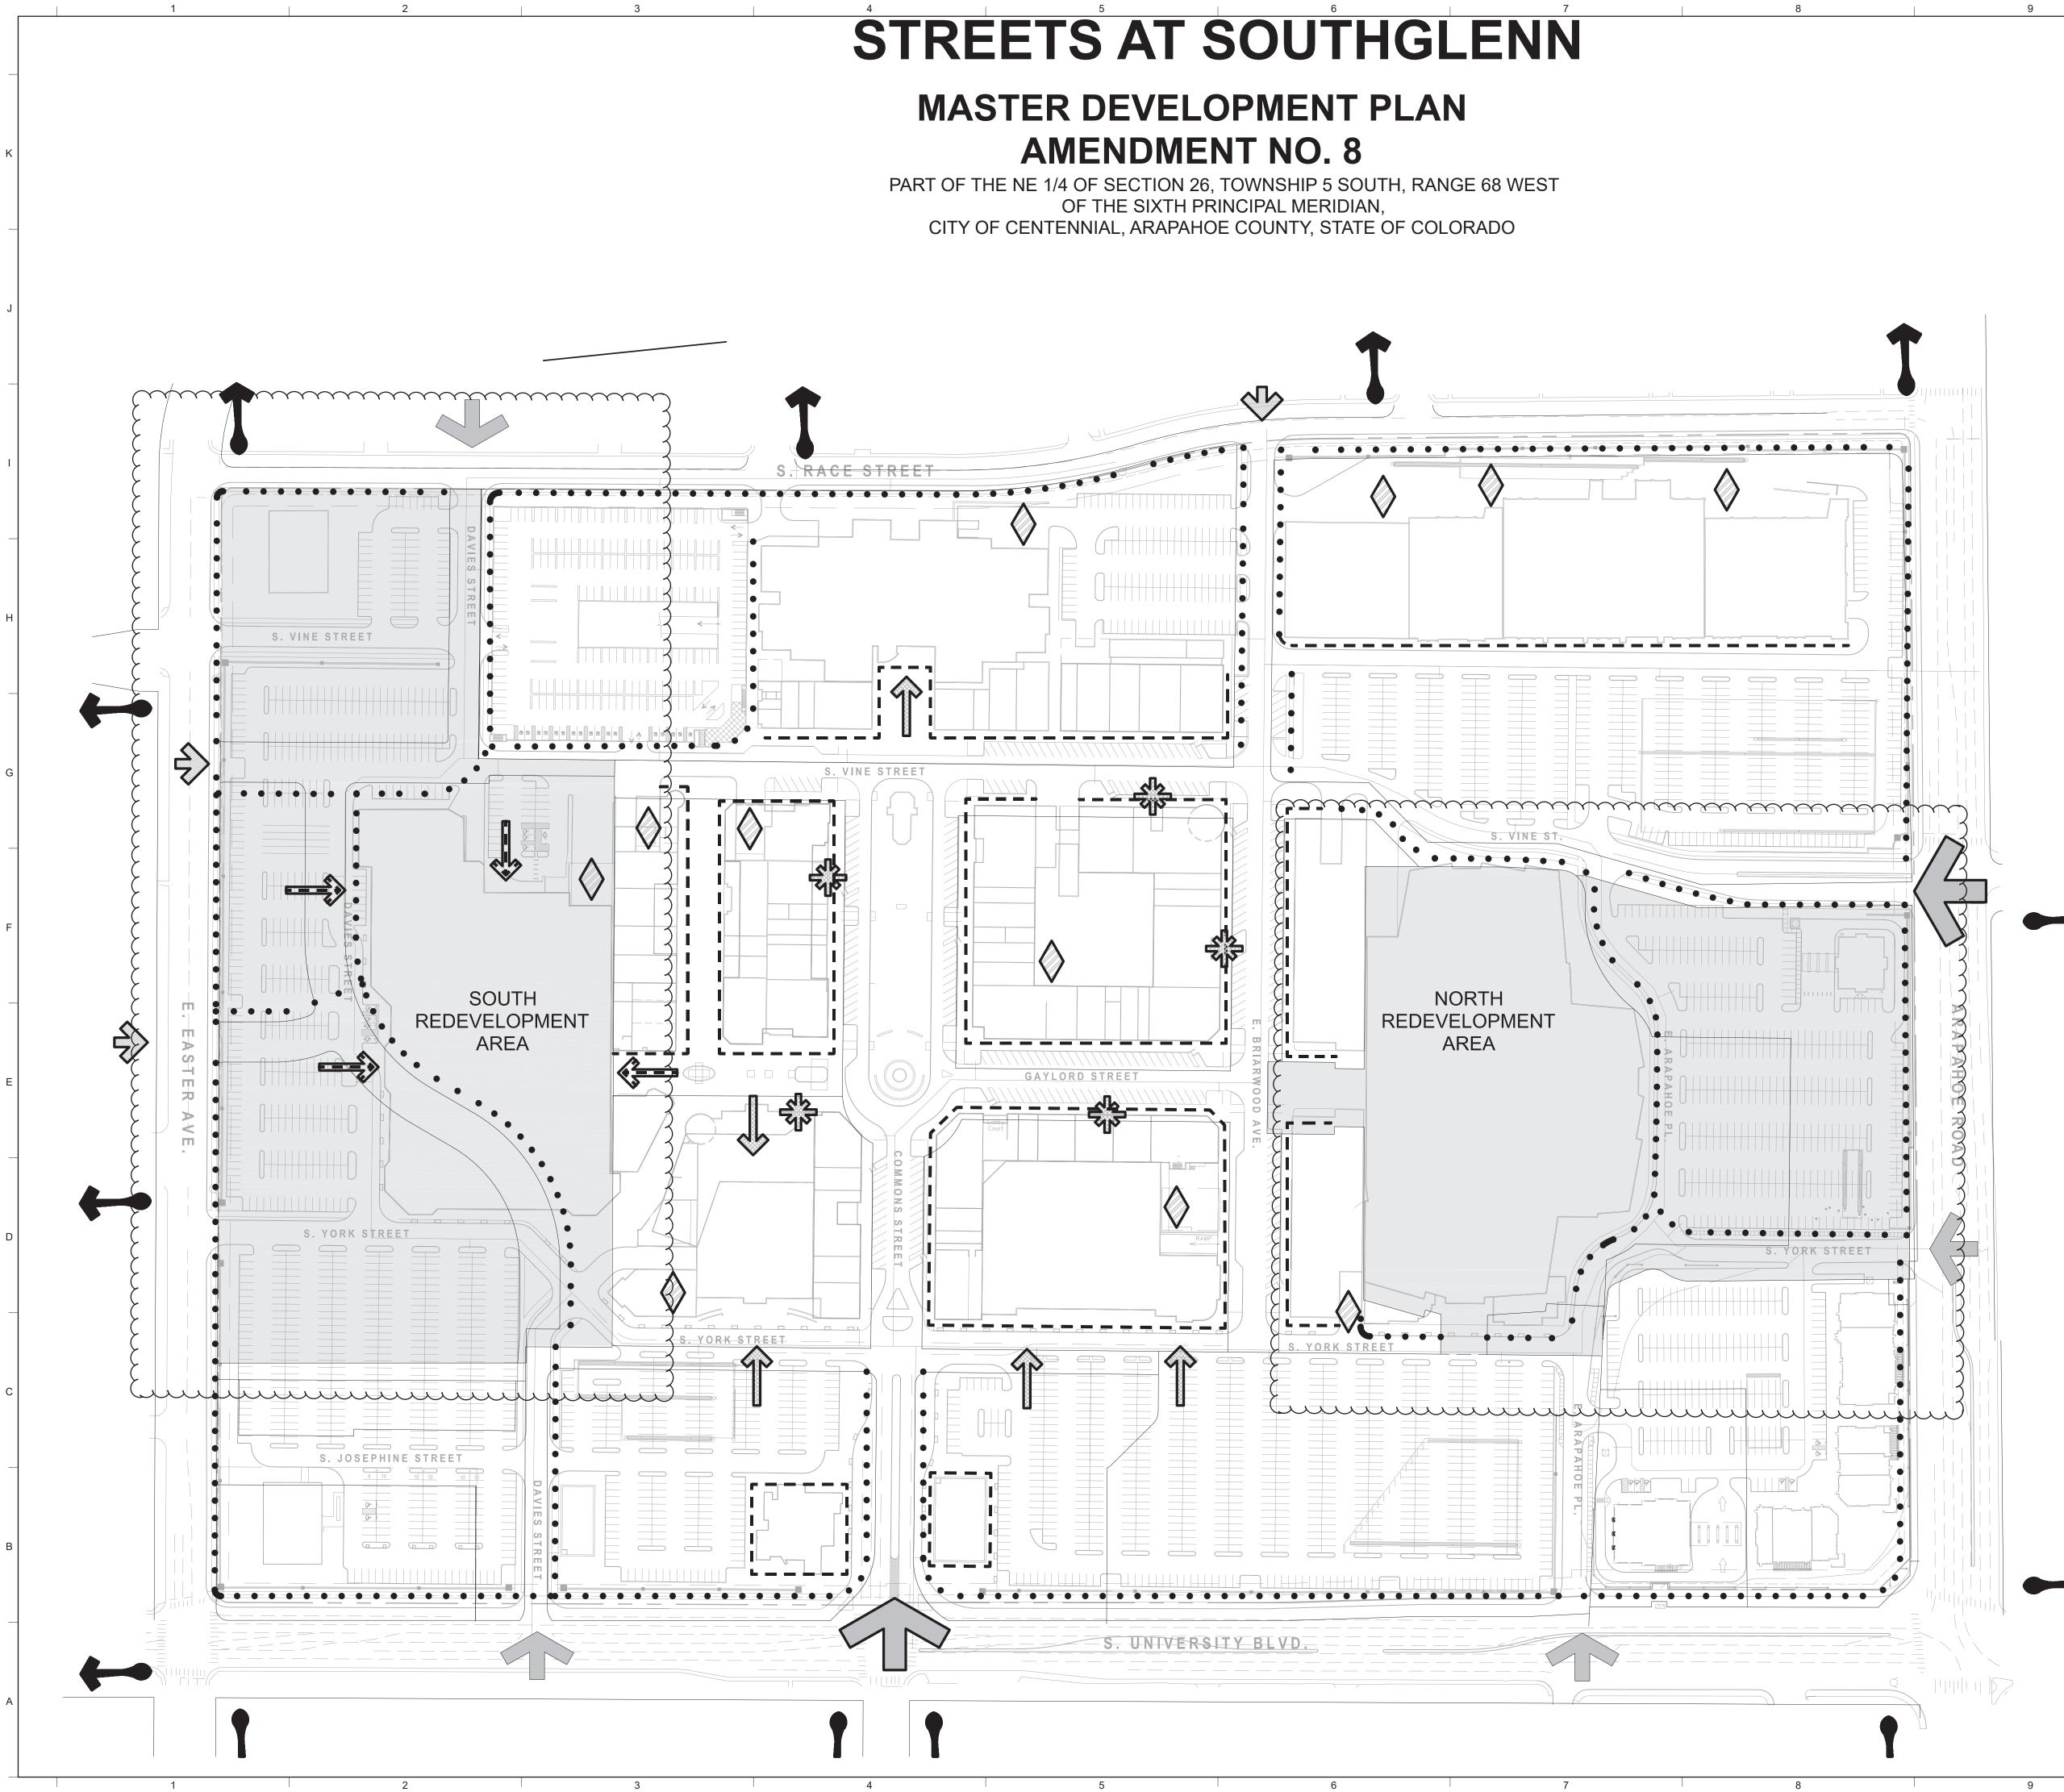

|
| FIELD BOOK NO.: |            |
|                 |            |

SHEET TITLE:

DESIGN VISION









www.f-w.com Engineers | Architects | Surveyors | Scientists

# DATE: DESCRIPTION:

Alberta Development Partners, LLC

# Southglenn MDP

| DATE:           | 06/16/2021 |
|-----------------|------------|
| DESIGNED:       | BM         |
| DRAWN:          | SM         |
| REVIEWED:       | BN         |
| FIELD BOOK NO.: |            |

SHEET TITLE:

**DESIGN VISION** 









# DATE: DESCRIPTION:

Alberta Development Partners, LLC

# Southglenn MDP

| DATE:           | 06/16/2021 |
|-----------------|------------|
| DESIGNED:       | BM         |
| DRAWN:          | SM         |
| REVIEWED:       | BN         |
| FIELD BOOK NO.: |            |

SHEET TITLE:

**DESIGN VISION** 









Alberta Development Partners, LLC

# Southglenn MDP

| DATE:           | 06/16/2021 |
|-----------------|------------|
| DESIGNED:       | BM         |
| DRAWN:          | SM         |
| REVIEWED:       | BN         |
| FIELD BOOK NO.: |            |

SHEET TITLE:

## CONNECTIVITY PLAN

HEET NUMBER

# 15 OF 16

PROJECT NO .:

10







Alberta Development Partners, LLC

## Southglenn MDP

| DATE:           | 06/16/2021 |
|-----------------|------------|
| DESIGNED:       | BM         |
| DRAWN:          | SM         |
| REVIEWED:       | BN         |
| FIELD BOOK NO.: |            |

SHEET TITLE:

PROPOSED FUTURE **REDEVELOPMENT AREA** CONNECTIVITY PLAN

HEET NUMBER

# 16 OF 16

PROJECT NO .:

10

9