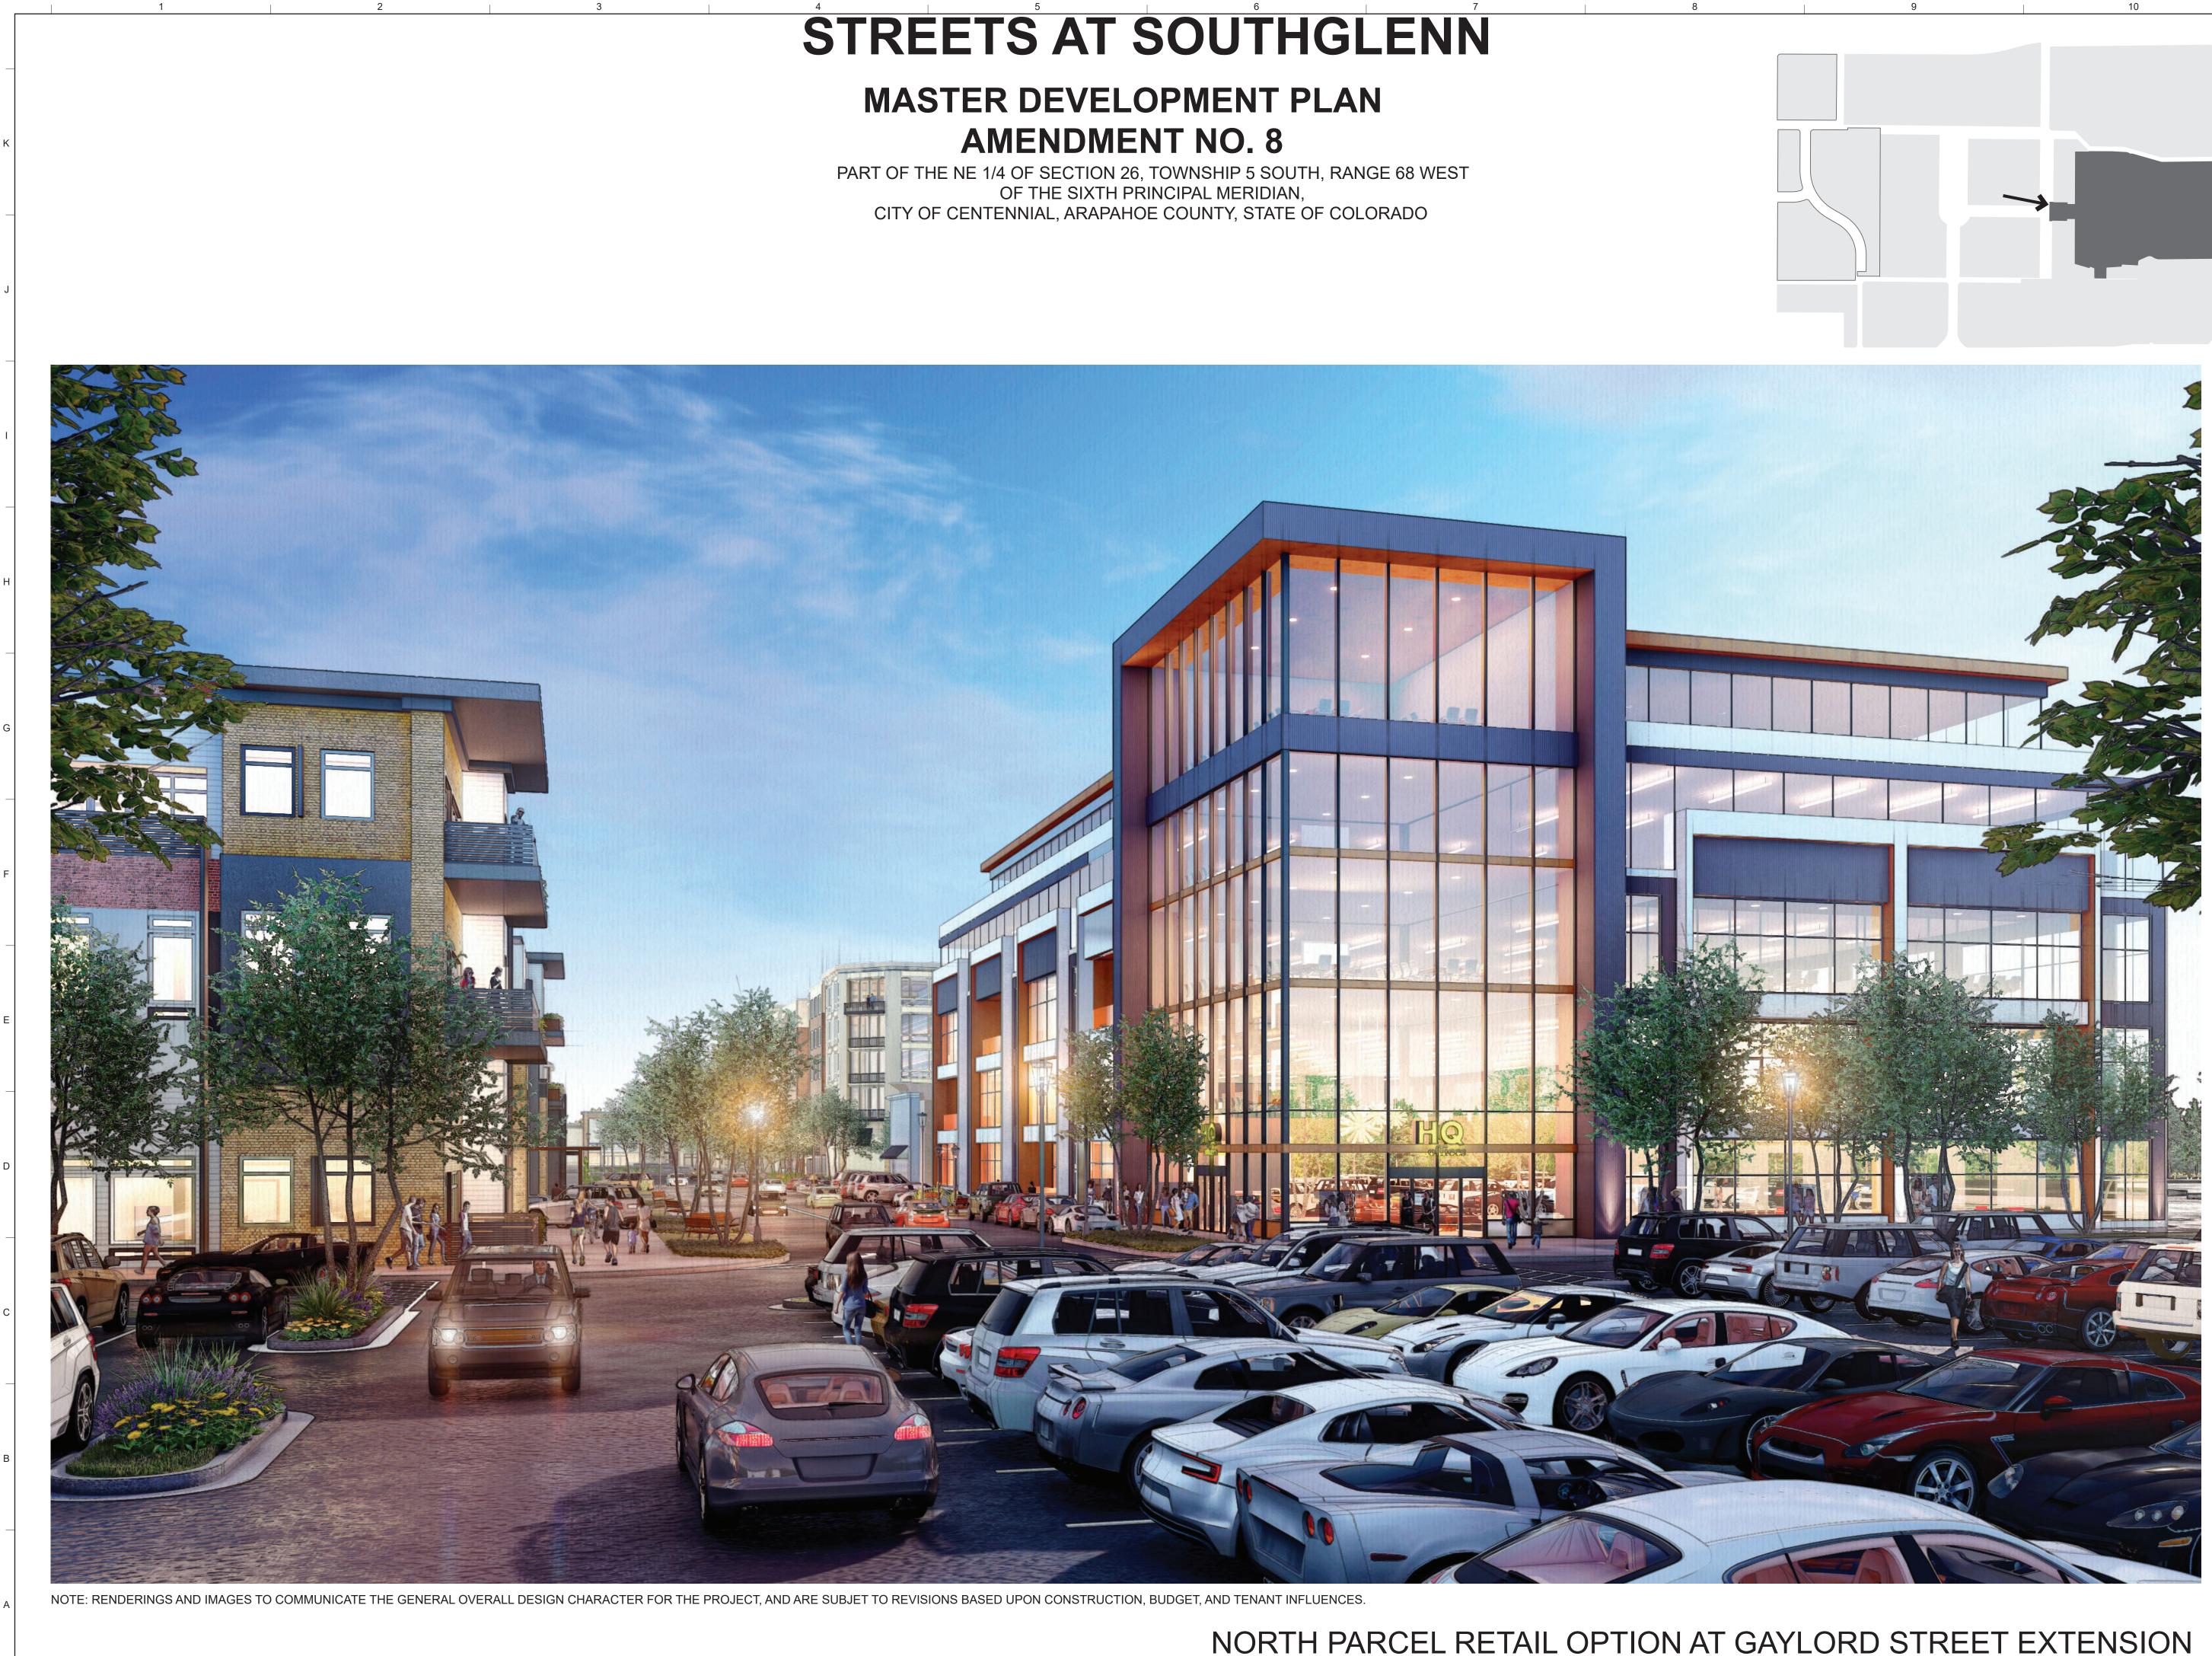

|
| REVIEWED:       | BN         |
| FIELD BOOK NO.: |            |

SHEET TITLE:

SOUTH REDEVELOPMENT AREA CONCEPTUAL LANDSCAPE PLAN

NOTES: 1) LANDSCAPE SHOWN FOR OVERALL DESIGN INTENT ONLY, FINAL DESIGN LAYOUT AND PROGRAM ELEMENTS MAY BE UPDATED DURING THE CITY SITE PLAN APPROVAL PROCES

PROJECT NO.:







20

LANDSCAPE CHARACTER



PROJECT NO.:



# GAYLORD ST VIEW FROM COMMONS PARK LOOKING NORTH





www.f-w.com Engineers | Architects | Surveyors | Scientists

# DATE: DESCRIPTION:



Alberta Development Partners, LLC

# Southglenn MDP

| DATE:           | 06/16/2021 |
|-----------------|------------|
| DESIGNED:       | BM         |
| DRAWN:          | SM         |
| REVIEWED:       | BN         |
| FIELD BOOK NO.: |            |

SHEET TITLE:

DESIGN VISION



PROJECT NO.:



# NORTH PARCEL RETAIL OPTION AT GAYLORD STREET EXTENSION



Engineers | Architects | Surveyors | Scientists

# DATE: DESCRIPTION:

Alberta Development Partners, LLC

# Southglenn MDP

| DATE:           | 06/16/2021 |
|-----------------|------------|
| DESIGNED:       | BM         |
| DRAWN:          | SM         |
| REVIEWED:       | BN         |
| FIELD BOOK NO.: |            |
|                 |            |

SHEET TITLE:

DESIGN VISION









www.f-w.com Engineers | Architects | Surveyors | Scientists

# DATE: DESCRIPTION:

Alberta Development Partners, LLC

# Southglenn MDP

| DATE:           | 06/16/2021 |
|-----------------|------------|
| DESIGNED:       | BM         |
| DRAWN:          | SM         |
| REVIEWED:       | BN         |
| FIELD BOOK NO.: |            |

SHEET TITL