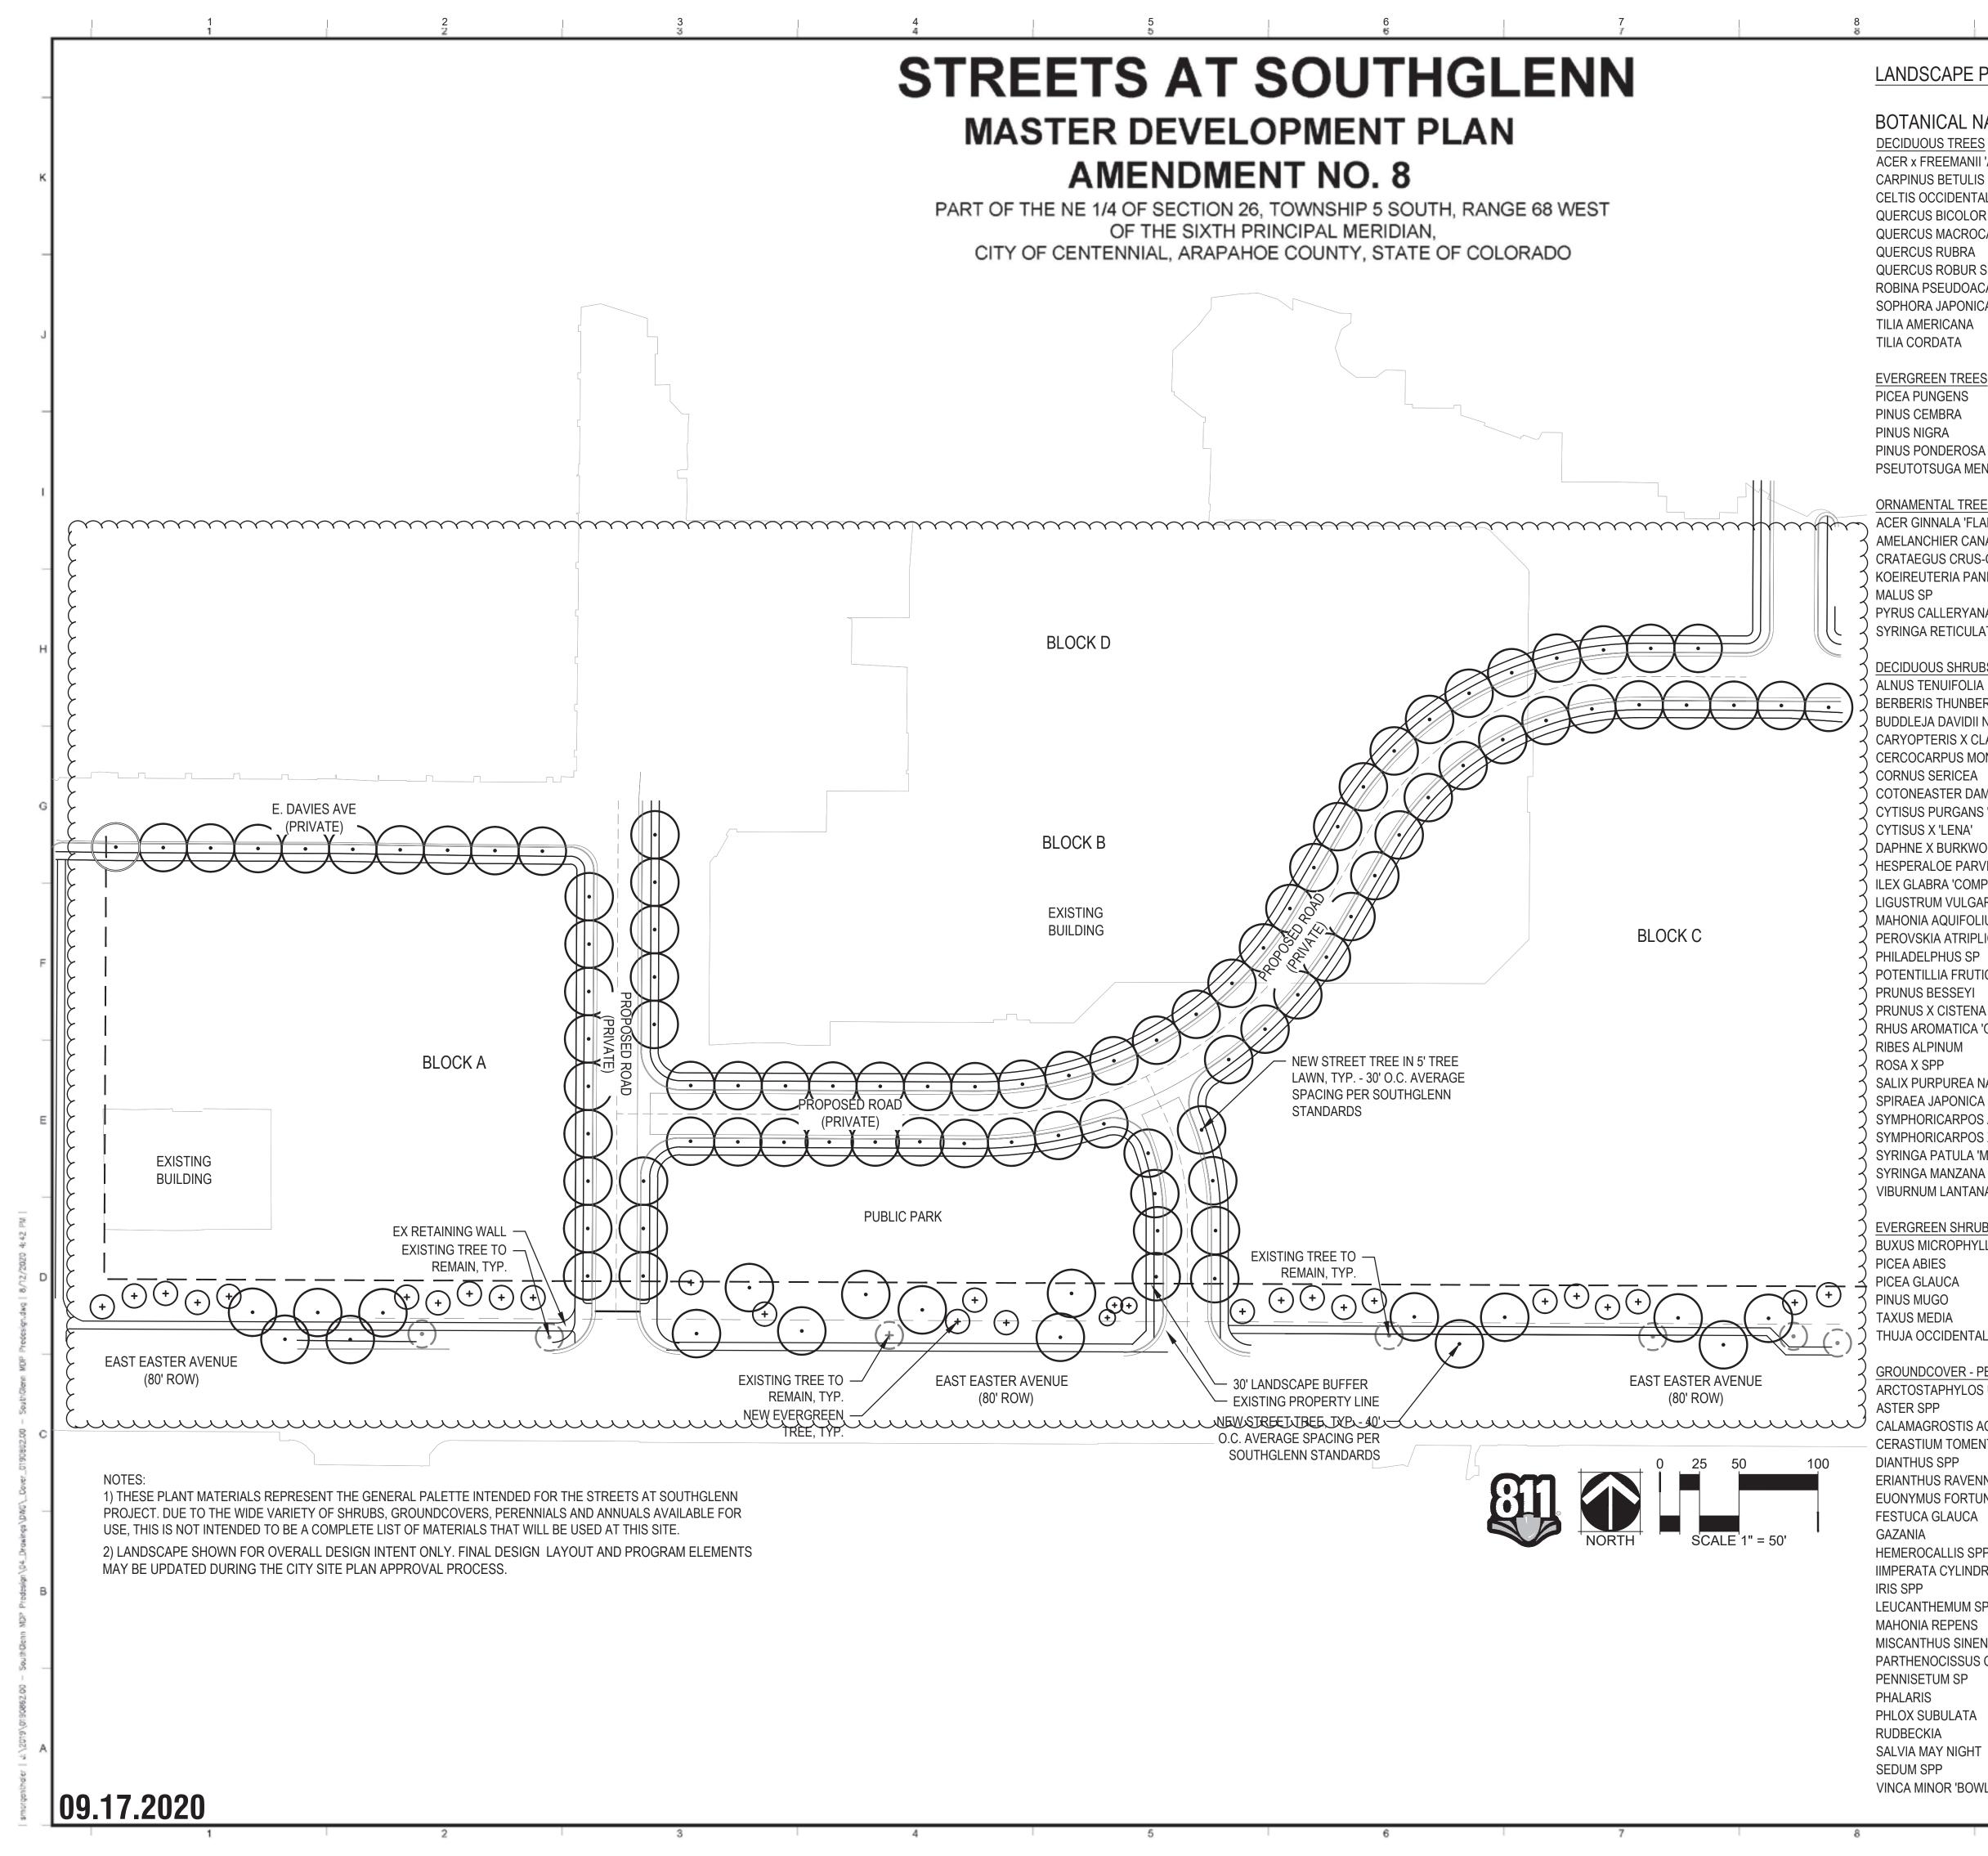

| $\sim$ |
|-----------------|-----------------------------------------------------------------------------------------------------------------------------------------------------|--------|
|                 | LANDSCAPE GUIDELINES APPLY TO NORTH AND SOUTH REDEVELOPMENT AREAS AS<br>THEY HAVE BEEN APPLIED TO THE REMAINDER OF THE SITE CONSISTENT WITH THE MDP | 1      |
| •               |                                                                                                                                                     | 2      |
| J.J.            | mmmmmm                                                                                                                                              | Ś      |

**PROJECT NO.:** 

10

9



## LANDSCAPE PLANT SCHEDULE

## BOTANICAL NAME

DECIDUOUS TREES ACER x FREEMANII 'AUTUMN BLAZE' CARPINUS BETULIS CELTIS OCCIDENTALIS QUERCUS BICOLOR QUERCUS MACROCARPA QUERCUS RUBRA QUERCUS ROBUR SPP **ROBINA PSEUDOACACIA** SOPHORA JAPONICA **TILIA AMERICANA** TILIA CORDATA

**EVERGREEN TREES** PICEA PUNGENS PINUS CEMBRA **PINUS NIGRA** PINUS PONDEROSA PSEUTOTSUGA MENZIESII

ORNAMENTAL TREES ACER GINNALA 'FLAME'

- AMELANCHIER CANADENSIS CRATAEGUS CRUS-GALLI 'INERMIS' **KOEIREUTERIA PANICULATA** MALUS SP PYRUS CALLERYANA 'AUTUMN BLAZE' SYRINGA RETICULATA DECIDUOUS SHRUBS
- ALNUS TENUIFOLIA BERBERIS THUNBERGII BUDDLEJA DAVIDII NANHOENSIS CARYOPTERIS X CLANDOENSIS 'BLUE MIST' CERCOCARPUS MONTANUS CORNUS SERICEA COTONEASTER DAMMERI 'CORAL BEAUTY' CYTISUS PURGANS 'SPANISH GOLD' CYTISUS X 'LE