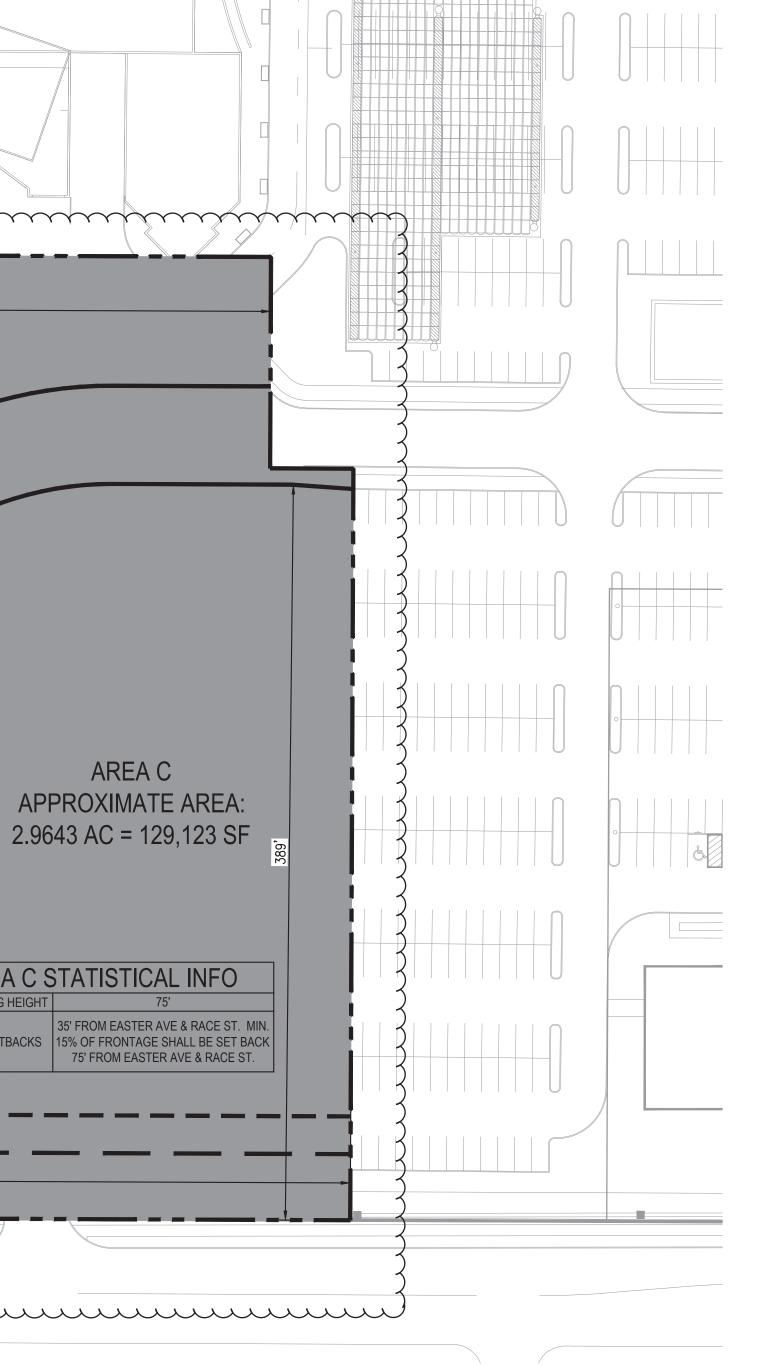

E RESPONSIBLE FOR THE DESIGN, INSTALLATION, CONSTRUCTION, OPERATION, AND MAINTENANCE OF: PRIVATE ROADWAYS; COMMON AREA LANDSCAPING; PUBLIC PLAZAS; PUBLIC PARK AREAS; PUBLIC PARKING STRUCTURES; OUTDOOR PEDESTRIAN LIGHTING; PARKING LOT LIGHTING; GROUND SIGNAGE; ONSITE STORM SEWER LINES AND APPURTENANCES; UNDERGROUND DETENTION STRUCTURES; WATER QUALITY STRUCTURES; WATERLINES AND APPURTENANCES; AND SANITARY SEWER LINES AND APPURTENANCES.

9

Alberta Development Partners, LLC

## Southglenn MDP

| DATE:           | 06/16/2021 |
|-----------------|------------|
| DESIGNED:       | BM         |
| DRAWN:          | SM         |
| REVIEWED:       | BN         |
| FIELD BOOK NO.: |            |

SHEET TITLE:

## DEVELOPMENT STANDARDS AND STANDARD NOTES

HEET NUMBER:











# DATE: DESCRIPTION:



9

Alberta Development Partners, LLC

Southglenn MDP

| DATE:           | 06/16/2021 |
|-----------------|------------|
| DESIGNED:       | BM         |
| DRAWN:          | SM         |
| REVIEWED:       | BN         |
| FIELD BOOK NO.: |            |

SHEET TITLE:

SOUTH REDEVELOPMENT AREA BLOCKING PLAN

HEET NUMBER:



10



| 50 | 0     | 50         | 100 |
|----|-------|------------|-----|
|    | SCALE | : 1" = 50' |     |



-5591

| DATE:           | 06/16/2021 |
|-----------------|------------|
| DESIGNED:       | BM         |
| DRAWN:          | SM         |
| REVIEWED:       | BN         |
| FIELD BOOK NO.: |            |

10

9

## LANDSCAPING

LANDSCAPE DESIGN PRINCIPLES THE LANDSCAPE FRAMEWORK FOR THE STREETS AT SOUTHGLENN SUPPORTS THE CONCEPT OF A TRADITIONAL URBAN NEIGHBORH