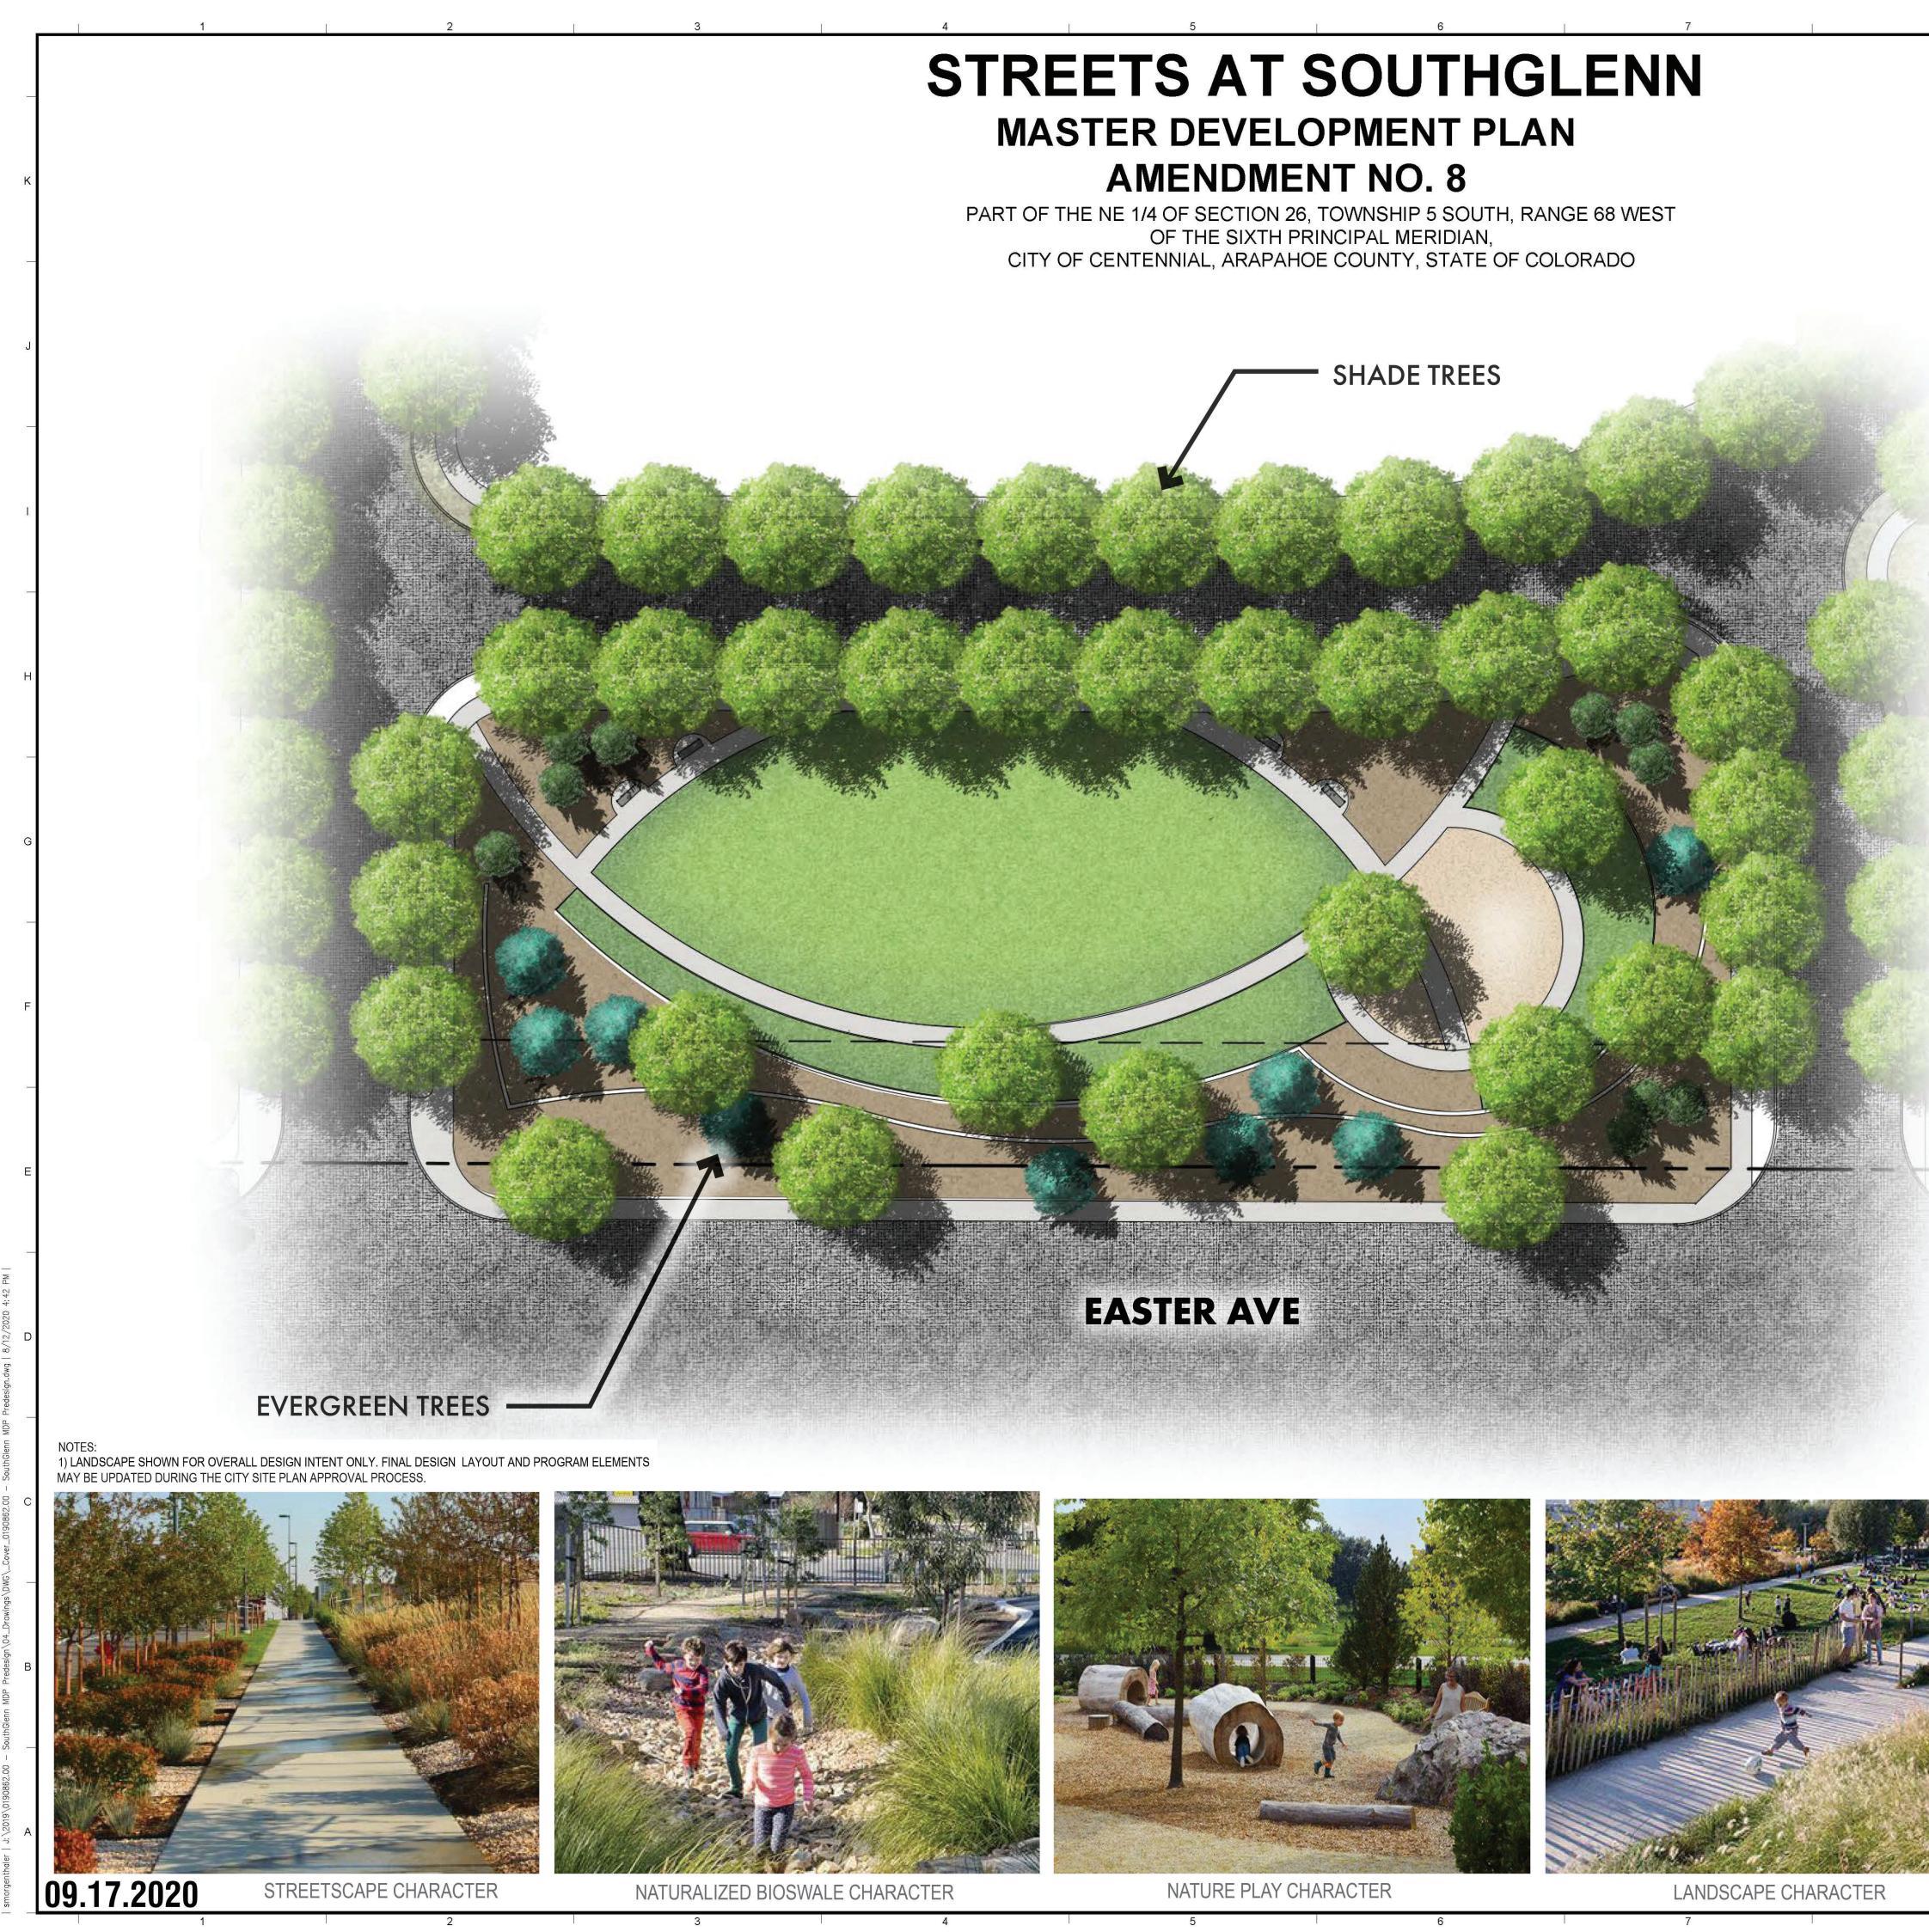

L LANDSCAPE PLAN

SHEET NUMBER:

# 8 OF 16







NORRIS DESIGN Planning | Landscape Architecture | Branding

))))

Farnsworth

5613 DTC PARKWAY, SUITE 1100 GREENWOOD VILLAGE, COLORADO 80111

www.f-w.com Engineers | Architects | Surveyors | Scientists

(303) 692-8838 / info@f-w.com

# DATE: DESCRIPTION:

GROUP

Alberta Development Partners, LLC

Southglenn MDP

| DATE:           | 06/16/2021 |
|-----------------|------------|
| DESIGNED:       | BM         |
| DRAWN:          | SM         |
| REVIEWED:       | BN         |
| FIELD BOOK NO.: |            |

SHEET TITLE:

SOUTH REDEVELOPMENT AREA CONCEPTUAL LANDSCAPE PLAN

NOTES: 1) LANDSCAPE SHOWN FOR OVERALL DESIGN INTENT ONLY, FINAL DESIGN LAYOUT AND PROGRAM ELEMENTS MAY BE UPDATED DURING THE CITY SITE PLAN APPROVAL PROCES

PROJECT NO.:







20

LANDSCAPE CHARACTER



PROJECT NO.:



# GAYLORD ST VIEW FROM COMMONS PARK LOOKING NORTH





www.f-w.com Engineers | Architects | Surveyors | Scientists

# DATE: DESCRIPTION:



Alberta Development Partners, LLC

# Southglenn MDP

| DATE:           | 06/16/2021 |
|-----------------|------------|
| DESIGNED:       | BM         |
| DRAWN:          | SM         |
| REVIEWED:       | BN         |
| FIELD BOOK NO.: |            |

SHEET TITLE:

DESIGN VISION



PROJECT NO.:



# NORTH PARCEL RETAIL OPTION AT GAYLORD STREET EXTENSION



Engineers | Architects | Surveyors | Scientists

# DATE: DESCRIPTION:

Alberta Development Partners, LLC

# Southglenn MDP

| DATE:           | 06/16/2021 |
|-----------------|------------|
| DESIGNED:       | BM         |
| DRAWN:          | SM