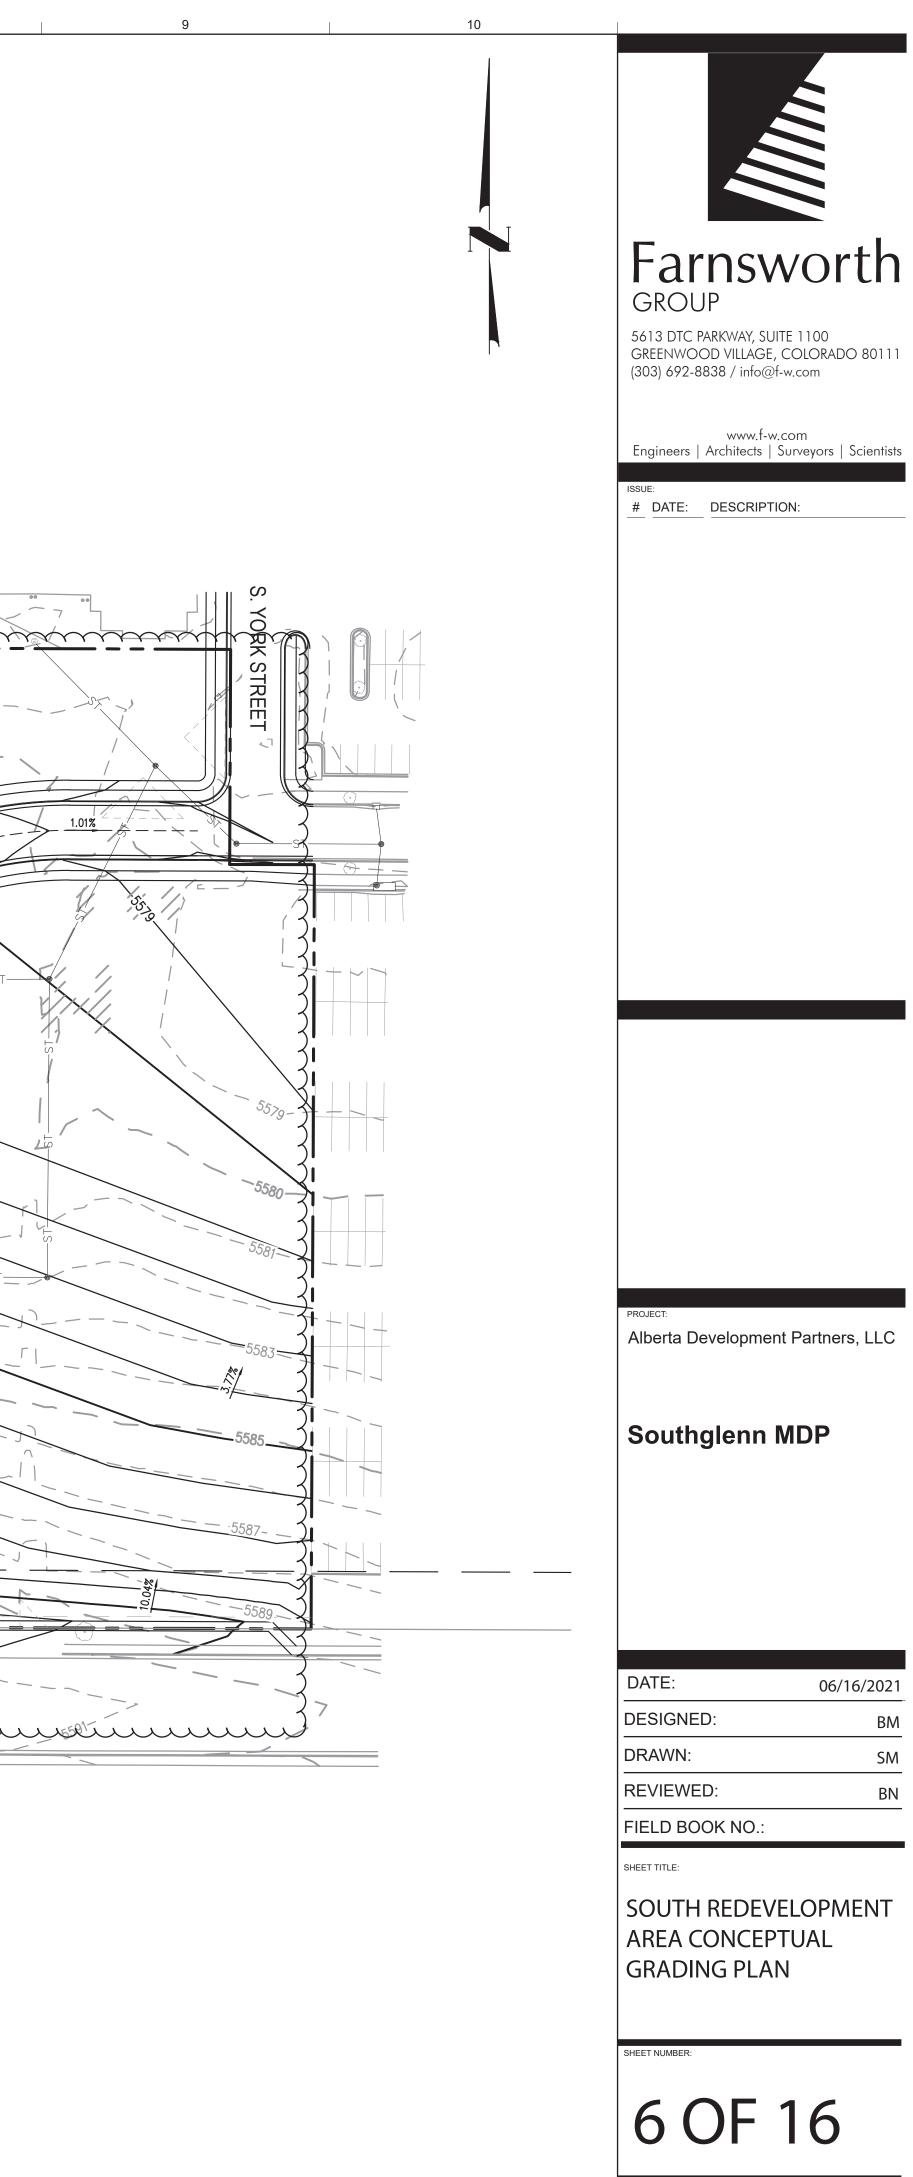

ES.

9

Alberta Development Partners, LLC

## Southglenn MDP

| DATE:           | 06/16/2021 |
|-----------------|------------|
| DESIGNED:       | BM         |
| DRAWN:          | SM         |
| REVIEWED:       | BN         |
| FIELD BOOK NO.: |            |

SHEET TITLE:

## DEVELOPMENT STANDARDS AND STANDARD NOTES

HEET NUMBER:











# DATE: DESCRIPTION:



9

Alberta Development Partners, LLC

Southglenn MDP

| DATE:           | 06/16/2021 |
|-----------------|------------|
| DESIGNED:       | BM         |
| DRAWN:          | SM         |
| REVIEWED:       | BN         |
| FIELD BOOK NO.: |            |

SHEET TITLE:

SOUTH REDEVELOPMENT AREA BLOCKING PLAN

HEET NUMBER:



10



| 50 | 0     | 50         | 100 |
|----|-------|------------|-----|
|    | SCALE | : 1" = 50' |     |



-5591

| DATE:           | 06/16/2021 |
|-----------------|------------|
| DESIGNED:       | BM         |
| DRAWN:          | SM         |
| REVIEWED:       | BN         |
| FIELD BOOK NO.: |            |

10

9

## LANDSCAPING

LANDSCAPE DESIGN PRINCIPLES THE LANDSCAPE FRAMEWORK FOR THE STREETS AT SOUTHGLENN SUPPORTS THE CONCEPT OF A TRADITIONAL URBAN NEIGHBORHOOD WITH MODERN DETAILS. LANDSCAPE IS APPROACHED AT SEVERAL DIFFERENT LEVELS PRIMARILY CONSISTING OF: A. STREETSCAPE: PEDESTRIAN FRIENDLY TREE-LINED CONNECTORS, UTILIZING TRADITIONAL TREE LAWNS AND SITE AMENITIES TO DEFINE AN URBAN NEIGHBORHOOD. THIS APPROACH IS REFLECTED IN THE DEVELOPMENT OF INTERNAL AS WELL AS PERIMETER STREETS. B. GARDEN: THE LANDSCAPE DESIGN APPROACH GENERALLY USES TRADITIONAL LANDSCAPE PROTOTYPES TO INFORM T