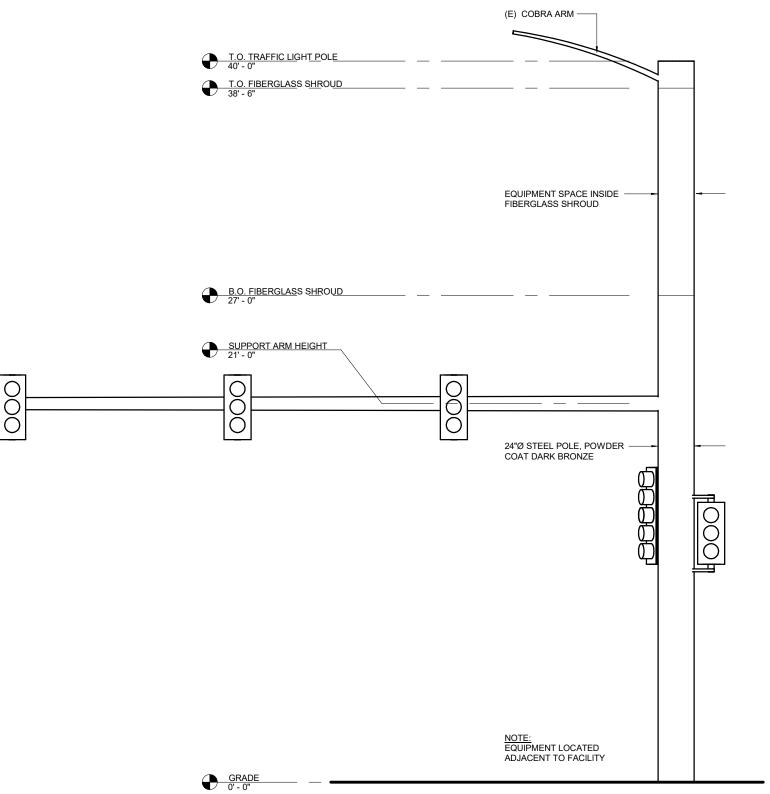

LLUMINATION FOR MUNICIPAL STREETS AND HIGHWAYS. OUR CUSTOMER FOCUSED FEATURES INCLUDE A SINGLE LATCH, TOOL-LESS ENTRY, INDUSTRY LEADING SURGE PROTECTION OPTIONS AND SUPERIOR LUMEN MAINTENANCE AND PERFORMANCE, IN ALL AN ECONOMICAL DESIGN. AVAILABLE IN 13 STANDARD LUMEN PACKAGES PER OPTIC.

#### **LUMINAIRE**



THE CONNECTWORKS ISLC-3100-7P IS AN INTELLIGENT WIRELESS LIGHTING CONTROLLER WITH EXCEPTIONAL FAULT TOLERANCE AND A MULTITUDE OF FEATURES. EACH ISLC-3100-7P PROVIDES INTELLIGENT ON/OFF SWITCHING, DIMMING CONTROL, GPS (OPTIONAL) HIGHLY ACCURATE POWER METERING, OPTIONAL ANALOG AND DIGITAL SENSOR INPUTS AND CONSTANT STATUS AND HEALTH MONITORING OF YOUR LIGHTING FIXTURES.

#### WIRELESS LIGHTING CONTROL

#### PHOTOSIM AND ELEVATION SCHEMATIC





## TRAFFIC SIGNAL W/ INTERNAL EQUIPMENT