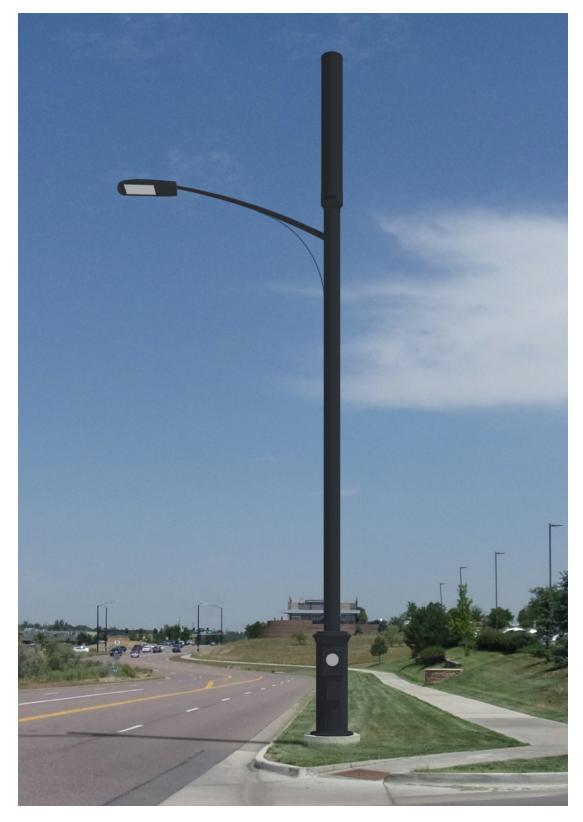

### **POLE BASE ISOMETRIC VIEW**

PHOTOSIM AND ELEVATION SCHEMATIC

WITH LUMINAIRE

4', 6', or 8' Arm

#### PHOTOSIM AND ELEVATION SCHEMATIC