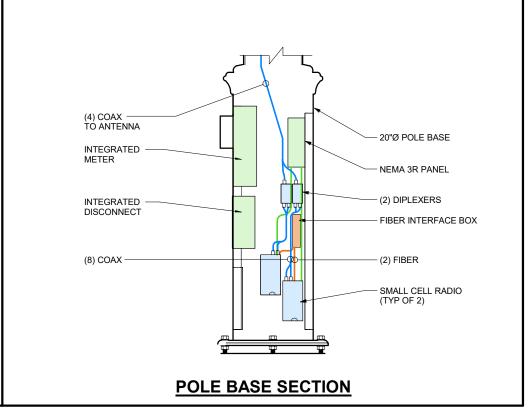

### **POLE BASE ISOMETRIC VIEW**

PHOTOSIM AND ELEVATION SCHEMATIC

WITH LUMINAIRE

4', 6', or 8' Arm