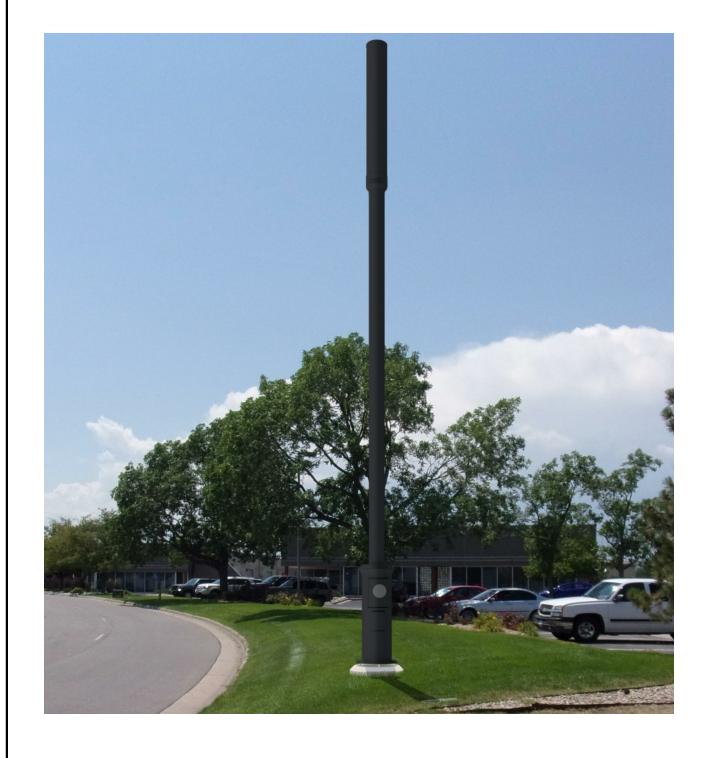

# SMALL CELL COMMUNICATION FACILITY

#### WITHOUT LUMINAIRE







### **POLE BASE ISOMETRIC VIEW**



PHOTOSIM AND ELEVATION SCHEMATIC

WITH LUMINAIRE

4', 6', or 8' Arm







### MILLERBERND MANUFACTURING COMPANY SP3 (PIPE ARM) CARBON STEEL

ARMS
SP3 ARMS ARE FABRICATED FROM 2" (2.38" O.D.)
SCHEDULE 40 PIPE. EACH SP3 ARM ATTACHES TO THE POLE SHAFT WITH A CAST STEEL, MATING 4-BOLT SIMPLEX BRACKET (OPTIONAL CAST STEEL, MATING 1-BOLT (1BS) OR 2-BOLT (2BS) SIMPLEX BRACKETS ARE AVAILABLE. SP3 ARMS HAVE A RISE OF 1 FOOT FROM THE POLE TOP.

**HARDWARE**ALL HARDWARE AND FASTENERS ARE SUPPLIED WITH EACH POLE ASSEMBLY. ALL STRUCTURAL FASTENERS ARE GALVANIZED HIGH-STRENGTH CARBON STEEL.



ARM ATTACHMENT OPTIONS

#### PIPE ARM INFORMATION



#### ARCH-M ARCHEON MEDIUM

THE ARCHEON MEDIUM LED ROADWAY LUMINAIRE DELIVERS ALL THE PERFORMANCE BENEFITS OF THE LAT