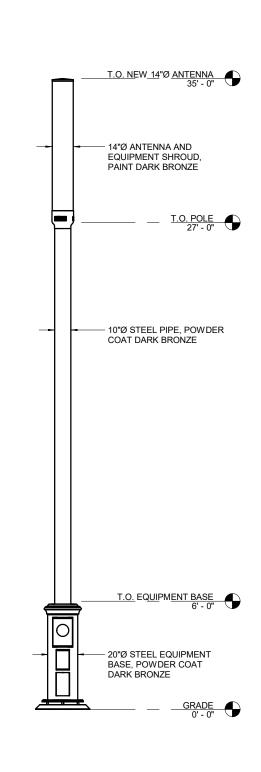

# SMALL CELL COMMUNICATION FACILITY

#### WITHOUT LUMINAIRE







### **POLE BASE ISOMETRIC VIEW**



PHOTOSIM AND ELEVATION SCHEMATIC

WITH LUMINAIRE

4', 6', or 8' Arm







### MILLERBERND MANUFACTURING COMPANY SP3 (PIPE ARM) CARBON STEEL

ARMS
SP3 ARMS ARE FABRICATED FROM 2" (2.38" O.D.)
SCHEDULE 40 PIPE. EACH SP3 ARM ATTACHES TO THE POLE SHAFT WITH A CAST STEEL, MATING 4-BOLT SIMPLEX BRACKET (OPTIONAL CAST STEEL, MATING 1-BOLT (1BS) OR 2-BOLT (2BS) SIMPLEX BRACKETS ARE AVAILABLE. SP3 ARMS HAVE A RISE OF 1 FOOT FROM THE POLE TOP.

**HARDWARE**ALL HARDWARE AND FASTENERS ARE SUPPLIED WITH EACH POLE ASSEMBLY. ALL STRUCTURAL FASTENERS ARE GALVANIZED HIGH-STRENGTH CARBON STEEL.



ARM ATTACHMENT OPTIONS

#### PIPE ARM INFORMATION



#### ARCH-M ARCHEON MEDIUM

THE ARCHEON MEDIUM LED ROADWAY LUMINAIRE DELIVERS ALL THE PERFORMANCE BENEFITS OF THE LATES