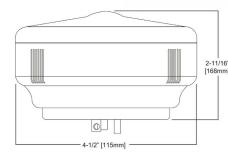

#### **LUMINAIRE**

THE CONNECTWORKS ISLC-3100-7P IS AN INTELLIGENT WIRELESS LIGHTING CONTROLLER WITH EXCEPTIONAL FAULT TOLERANCE AND A MULTITUDE OF FEATURES. EACH ISLC-3100-7P PROVIDES INTELLIGENT ON/OFF SWITCHING, DIMMING CONTROL, GPS (OPTIONAL) HIGHLY ACCURATE POWER METERING, OPTIONAL ANALOG AND DIGITAL SENSOR INPUTS AND CONSTANT STATUS AND HEALTH MONITORING OF YOUR LIGHTING FIXTURES.

#### WIRELESS LIGHTING CONTROL