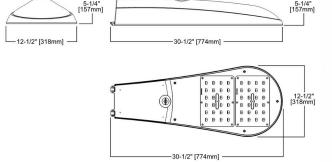

#### ARCH-M ARCHEON MEDIUM

THE ARCHEON MEDIUM LED ROADWAY LUMINAIRE DELIVERS ALL THE PERFORMANCE BENEFITS OF THE LATEST EATON LED PLATFORMS AND TECHNOLOGIES WITH A MODERN, YET FAMILIAR COBRAHEAD FORM FACTOR. THIS DISCRETE LED SOLUTION WITH THE PATENTED, HIGH-EFFICIENCY ACCU-LED OPTICS SYSTEMS, PROVIDES UNIFORM AND ENERGY CONSCIOUS ILLUMINATION FOR MUNICIPAL STREETS AND HIGHWAYS. OUR CUSTOMER FOCUSED FEATURES INCLUDE A SINGLE LATCH, TOOL-LESS ENTRY, INDUSTRY LEADING SURGE PROTECTION OPTIONS AND SUPERIOR LUMEN MAINTENANCE AND PERFORMANCE, IN ALL AN ECONOMICAL DESIGN. AVAILABLE IN 13 STANDARD LUMEN PACKAGES PER OPTIC.