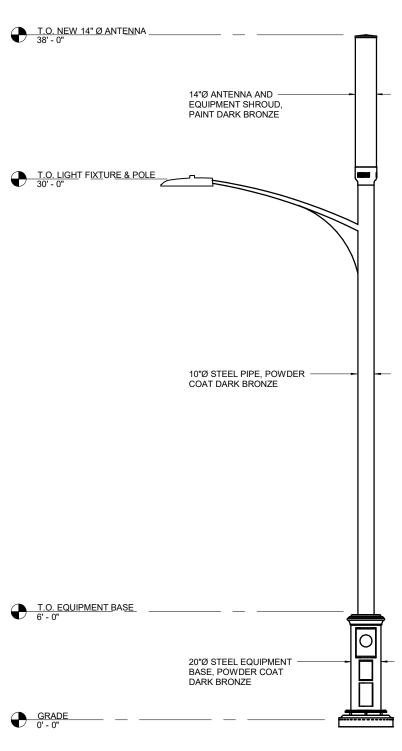

### **POLE BASE ISOMETRIC VIEW**

PHOTOSIM AND ELEVATION SCHEMATIC

WITH LUMINAIRE

4', 6', or 8' Arm

#### PHOTOSIM AND ELEVATION SCHEMATIC

# SMALL CELL COMMUNICATION FACILITY

#### WITHOUT LUMINAIRE