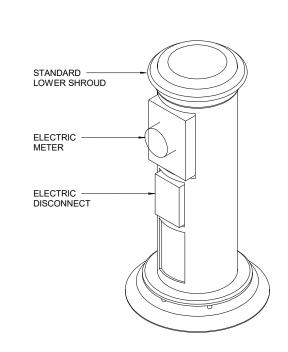

### **POLE BASE ISOMETRIC VIEW**

PHOTOSIM AND ELEVATION SCHEMATIC

WITH LUMINAIRE

4', 6', or 8' Arm