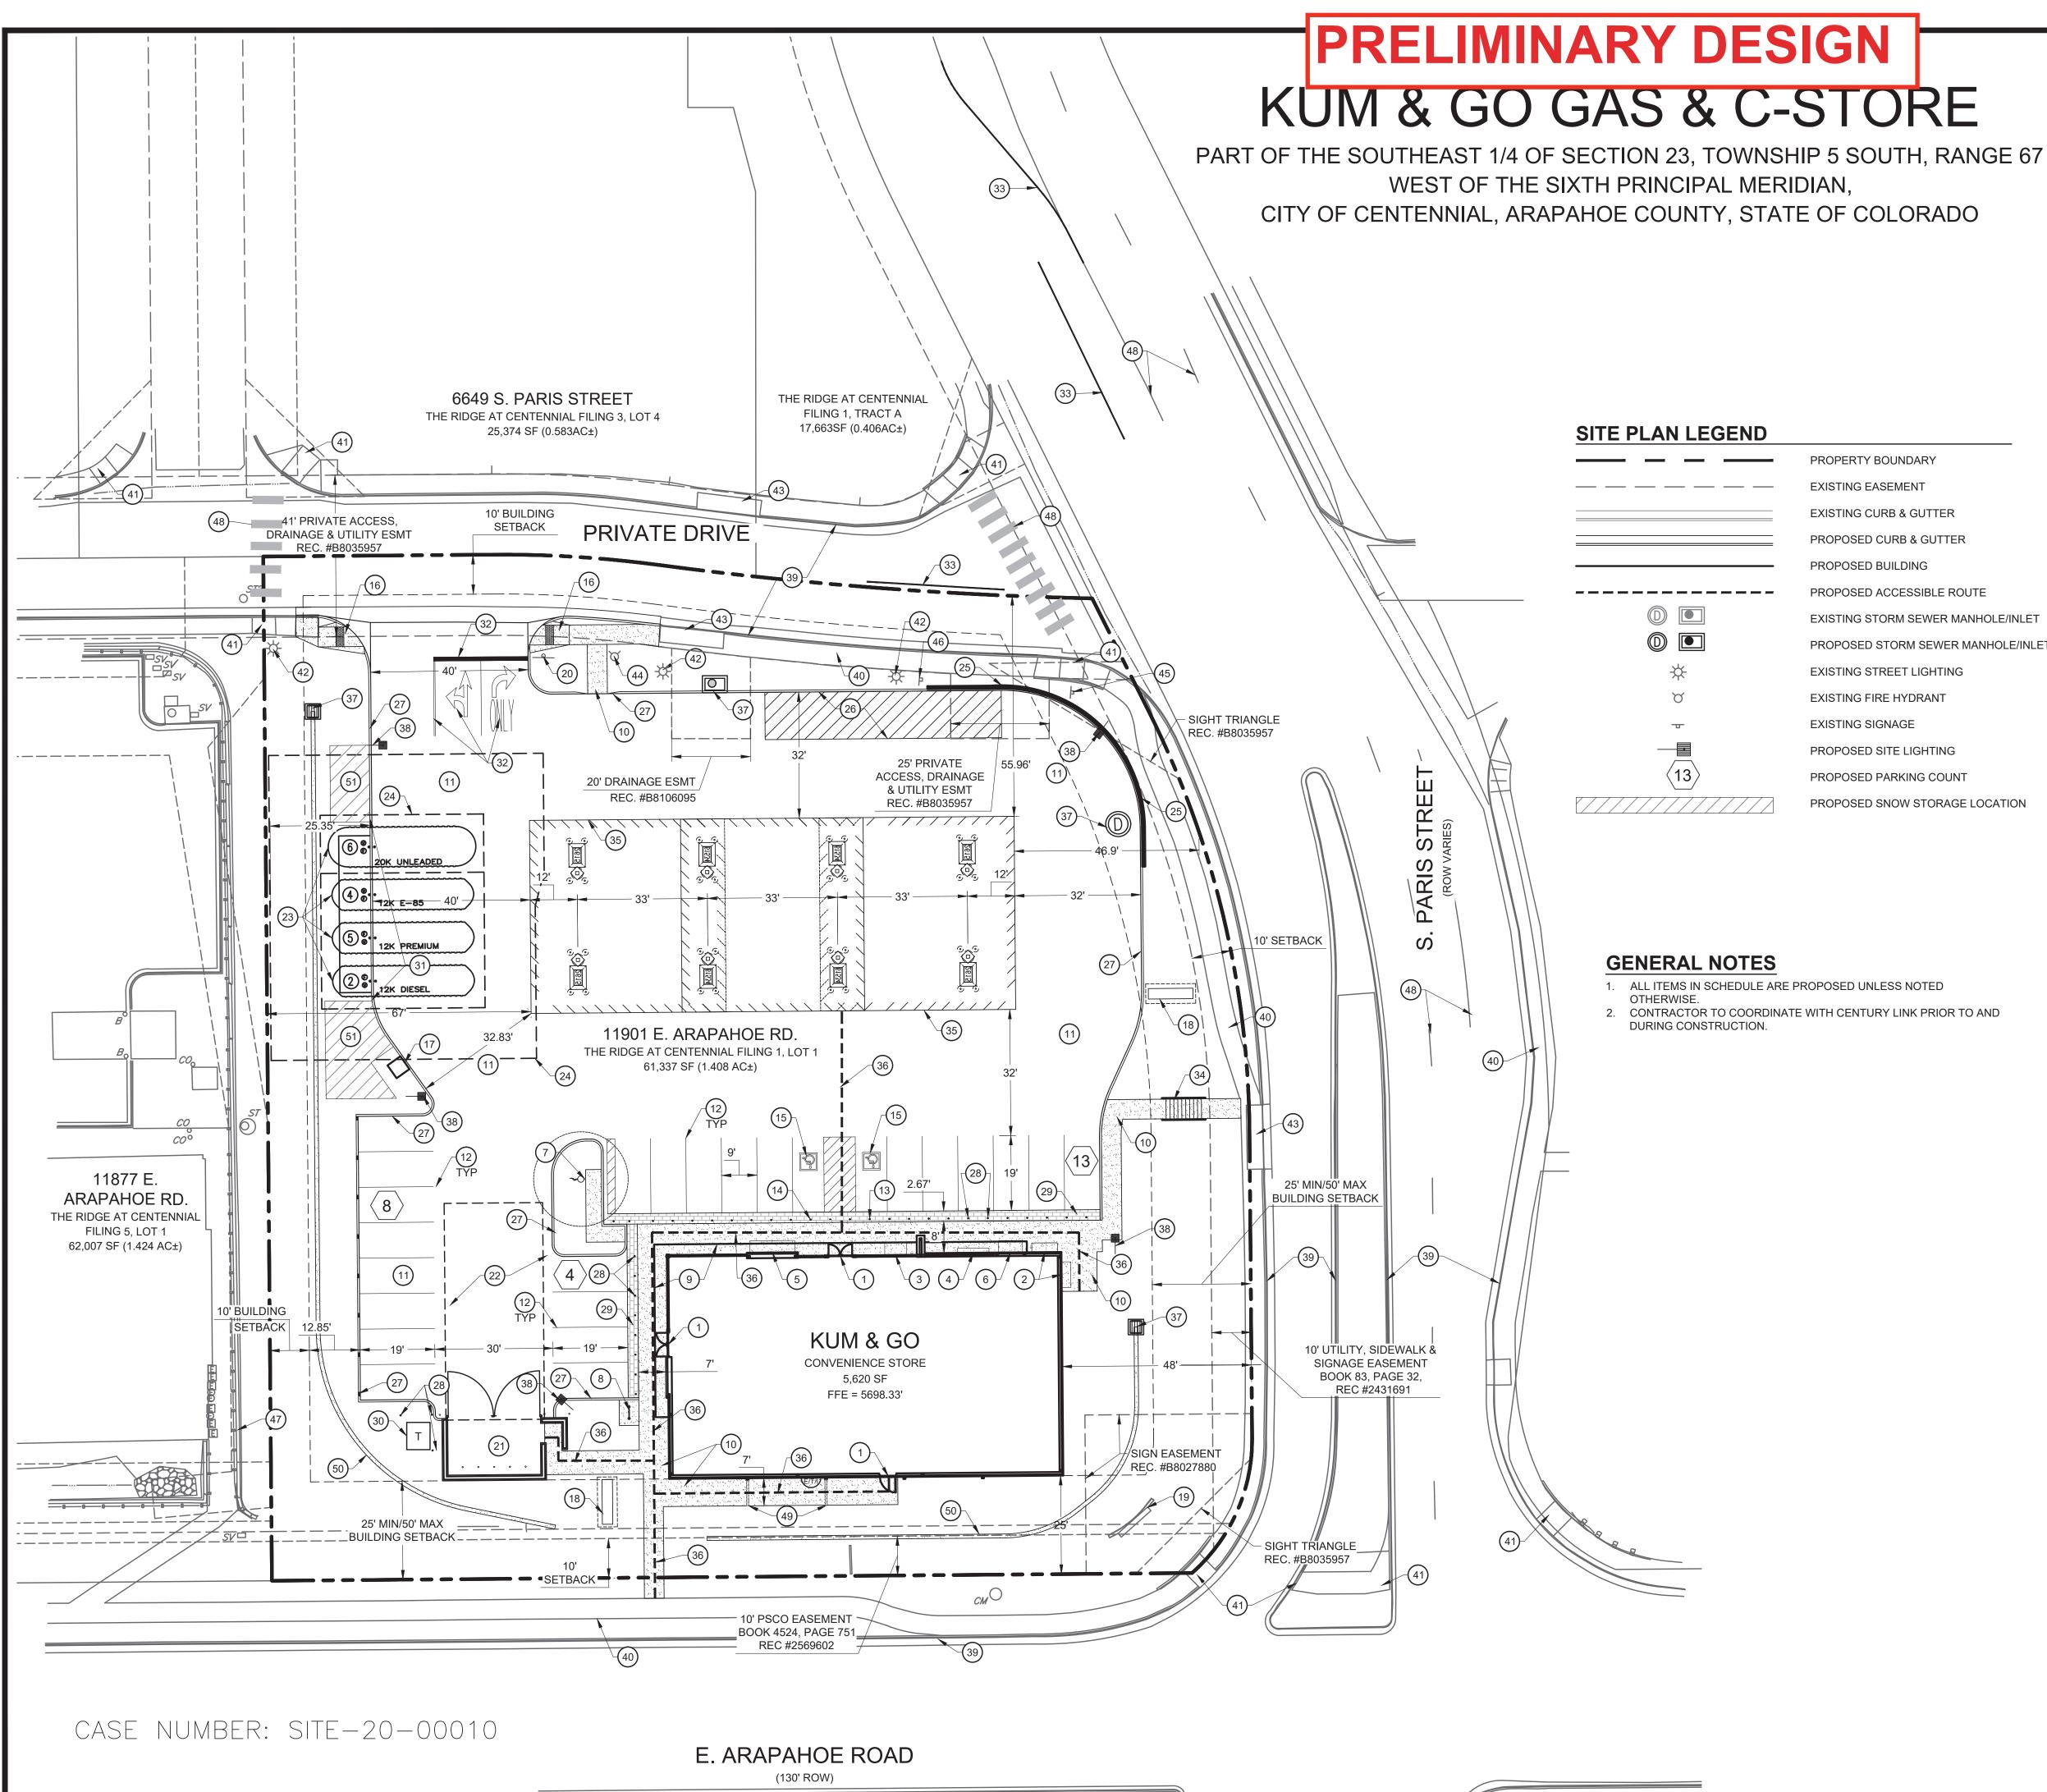

SCALE IN FEET

- EXISTING STORM SEWER MANHOLE/INLET
- PROPOSED STORM SEWER MANHOLE/INLET
- PROPOSED SNOW STORAGE LOCATION

# SITE SCHEDULE:

- (1) BUILDING ENTRY, REFER TO ARCHITECTURAL PLANS.
- 2 PROPANE CAGE
- (3) MISCELLANEOUS MERCHANDISE
- (4)FIREWOOD.
- (5)RED BOX(ES).
- (6) ICE MERCHANDISER.
- $\overline{(7)}$ 40' FLAGPOLE, MAINTAIN Ø24' CLEAR SPACE ABOVE GRADE.
- BOLLARD BIKE RACK ON 5.0' x 6.5' x 4" THICK CONCRETE PAD. (8)
- 9 BUILDING CANOPY OVERHANG.
- (10) 4" CONCRETE SITE SIDEWALK.
- (11) CONCRETE PAVEMENT.
- 12 4" WIDE YELLOW PAVEMENT MARKING, TYP.
- 13 BOLLARD MOUNTED ADA VAN PARKING SIGN.
- (14) BOLLARD MOUNTED ADA PARKING SIGN.
- (15) ACCESSIBLE PARKING SPACE.
- (16) ADA CURB RAMP.
- 17) AIR MACHINE LOCATION, 4'x4' CONCRETE PAD.
- (18) MONUMENT SIGN.
- (19) EXISTING SHARED MONUMENT SIGN.
- (20) STOP SIGN.
- (21) 14'-8" x 24'-8" TRASH ENCLOSURE. SEE ARCHITECTURAL ELEVATIONS.
- (22) 55'x25' MINIMUM GARBAGE TRUCK CLEAR SPACE
- 23 UNDERGROUND FUEL STORAGE TANKS
- 24 TANK OVERDIG LIMITS.
- 25 SITE RETAINING WALL
- 26 12'x60' LOADING ZONE, 45° CROSS HATCH, 2' O.C. STRIPING.
- (27) INTEGRAL CONCRETE CURB.
- (28) 4" DIAMETER BOLLARDS @ 5' O.C.
- 29 BROOM FINISHED CONCRETE
- 30 TRANSFORMER LOCATION.
- (31) PAINT CURB ALONG FRONT OF TANKS YELLOW.
- (32) DRIVEWAY ENTRANCE PAVEMENT MARKINGS.
- (33) MODIFIED ROADWAY STRIPING FOR FULL MOVEMENT ACCESS.
- (34) STAIRS WITH HANDRAIL.
- (35) FUELING CANOPY.
- 36 ADA ROUTE.
- (37) STORM INLET/MANHOLE.
- (38) SITE LIGHTING. SEE PHOTOMETRICS PLAN.
- 39 EXISTING CURB AND GUTTER.
- (40) EXISTING SIDEWALK.
- (41) EXISTING ADA RAMP.
- (42) EXISTING STREET LIGHT.
- (43) EXISTING STORM INLET.
- (44) EXISTING FIRE HYDRANT.
- (45) EXISTING 'STOP' SIGN.
- (46) EXISTING 'NO PARKING-FIRE LANE' SIGN
- (47) EXISTING RETAINING WALL
- (48) EXISTING STRIPING.
- (49) SIDEWALK CHASE.
- 50 1' CONCRETE CHANNEL
- 51 SNOW STORAGE AREA.