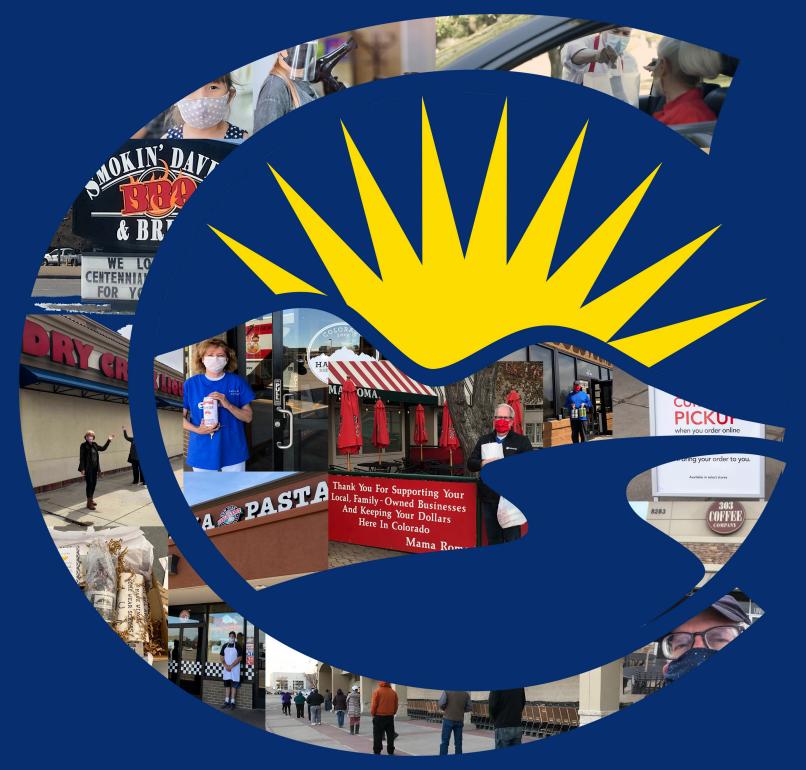

# CORONAVIRUS RELIEF FUNDS IN CENTENNIAL, CO

The City of Centennial received access to \$10,391,697 of Coronavirus Relief Funds through an intergovernmental agreement with Arapahoe County. Centennial City Council established early objectives for the use of Centennial CARES: Coronavirus Relief Funds in the City, while recognizing the need to be flexible in our approach based on the dynamic situation and the initial spending deadline of December 30, 2020.

Centennial prioritized our businesses and residents when determining how to utilize Coronavirus Relief Funds; 94% of funds were disbursed in the form of grants to Centennial businesses and entities providing services to Centennial residents.

The Centennial CARES: Small Business Grants were intended to help small businesses in Centennial impacted by COVID-19 with reopening and adapting to COVID-19 compliance requirements.

Centennial offered two rounds of small business grants, starting in June 2020 and closing the second and final round in early December 2020. The first round of grants was offered to businesses experiencing revenue loss of 25% or greater due to the pandemic to ensure the most severely impacted businesses received the grants. The second round of grants was offered to businesses experiencing revenue loss, with a requirement that the grant amount could not exceed the revenue loss amount.