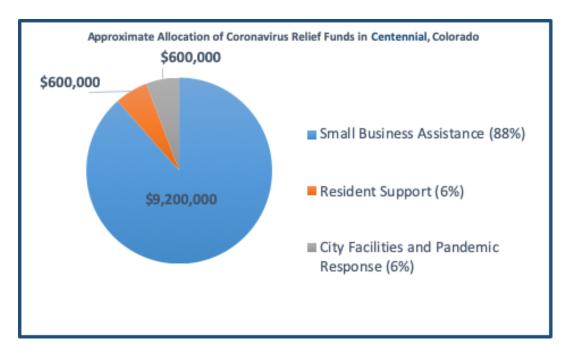

**Objective:** Enable a full recovery of Centennial from COVID-19, effectively balancing health, safety, and the econom

Centennial focused on three main areas support:

- 1. Small Business Assistance
- 2. Resident Support
- 3. City Facilities and Pandemic Respon

Centennial prioritized our businesses and residents when determining how to utilize Coronavirus Relief Funds; 94% of funds were disbursed in the form of grants to Centennial businesses and entities providing services to Centennial residents.

## **Centennial CARES: Small Business Grants**

**Allocation Category:** Small Business Assistance **Total Grant Amount Awarded:** \$9,132,622 Number of Business Grant Awards: 790 **Percent of Total Allocation:** 87.7%

### **Centennial CARES:** City Facility and Pandemic Support

Allocation Category: City Facilities and Pandemic Response

Total Grant Amount Awarded: \$600,000

**Percent of Total Allocation:** 5.8%

The City of Centennial identified a need to make facility modifications at Centennial Civic Center (City Hall) and the Eagle Street Facility (Public Works) to facilitate compliance with public health orders, implement safety measures, and make hard improvements City Staff, Contractors, and the general public. Coronavirus Relief Funds were utilized to reimburse a portion of City Staff and Contractor payroll expenses directly tied to the pandemic response, such as adminiserting the various grant programs. Approximately 40% of eligible City Staff payroll expenses were reimbursed for preserving Coronavirus Relief Funds for Small Business Assistance and Resident Support programs. The City also invested in technology to facilitate virtual public engagement and increased telework capabilities for City Staff.