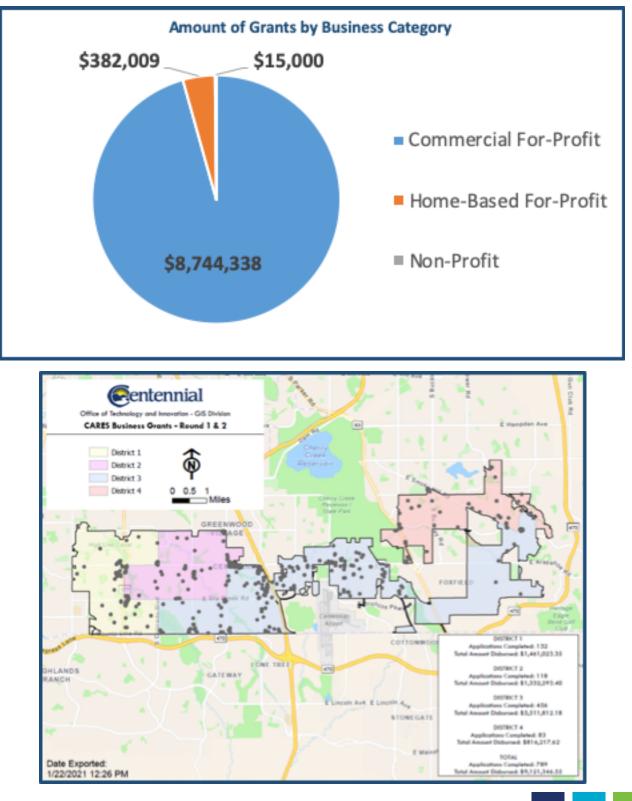

## **Centennial CARES: Small Business Grants**

**Allocation Category:** Small Business Assistance **Total Grant Amount Awarded:** \$9,132,622 Number of Business Grant Awards: 790 **Percent of Total Allocation:** 87.7%

- · Physical address within Centennial
- Business is in good standing with the City of Centennial (tax returns, code violations, etc.)
- Business category: Round 1: For-profit, privately-held business, including home-based Round 2: Round 1 business categories and Nonprofits
- 1-100 full-time equivalent Full-Time Employees (FTE) positions before COVID-19
- Business has been forced to temporarily close or forced to dramatically limit operations due to the Public Health Orders related to COVID-19
- Able to provide an estimate of revenue losses during the pandemic