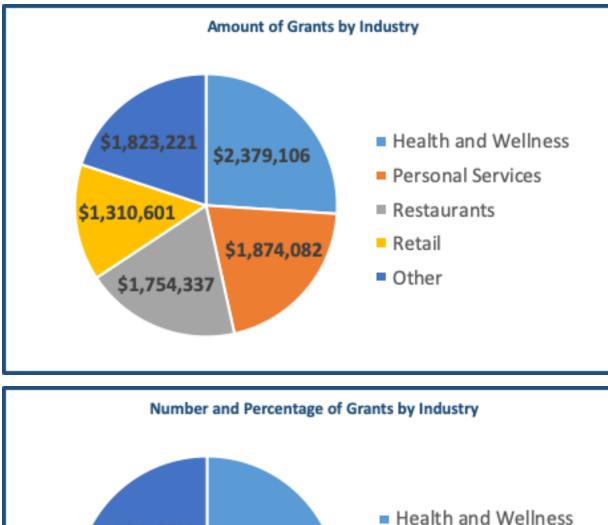

## **Centennial CARES: Small Business Grants**

**Allocation Category:** Small Business Assistance **Total Grant Amount Awarded:** \$9,132,622 Number of Business Grant Awards: 790 **Percent of Total Allocation:** 87.7%

The Centennial CARES: Small Business Grants were intended to help small businesses in Centennial impacted by COVID-19 with reopening and adapting to COVID-19 compliance requirements.

Centennial offered two rounds of small business grants, starting in June 2020 and closing the second and final round in early December 2020. The first round of grants was offered to businesses experiencing revenue loss of 25% or greater due to the pandemic to ensure the most severely impacted businesses received the grants. The second round of grants was offered to businesses experiencing revenue loss, with a requirement that the grant amount could not exceed the revenue loss amount.