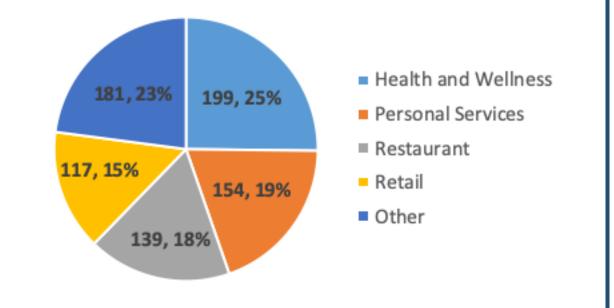

## **Centennial CARES: Small Business Grants**

**Allocation Category:** Small Business Assistance **Total Grant Amount Awarded:** \$9,132,622 Number of Business Grant Awards: 790 **Percent of Total Allocation:** 87.7%

The Centennial CARES: Small Business Grants were intended to help small businesses in Centennial impacted by COVID-19 with reopening and adapting to COVID-19 compliance requirements.

Centennial offered two rounds of small business grants, starting in June 2020 and closing the second and final round in early December 2020. The first round of grants was offered to businesses experiencing revenue loss of 25% or greater due to the pandemic to ensure the most severely impacted businesses received the grants. The second round of grants was offered to businesses experiencing revenue loss, with a requirement that the grant amount could not exceed the revenue loss amount.