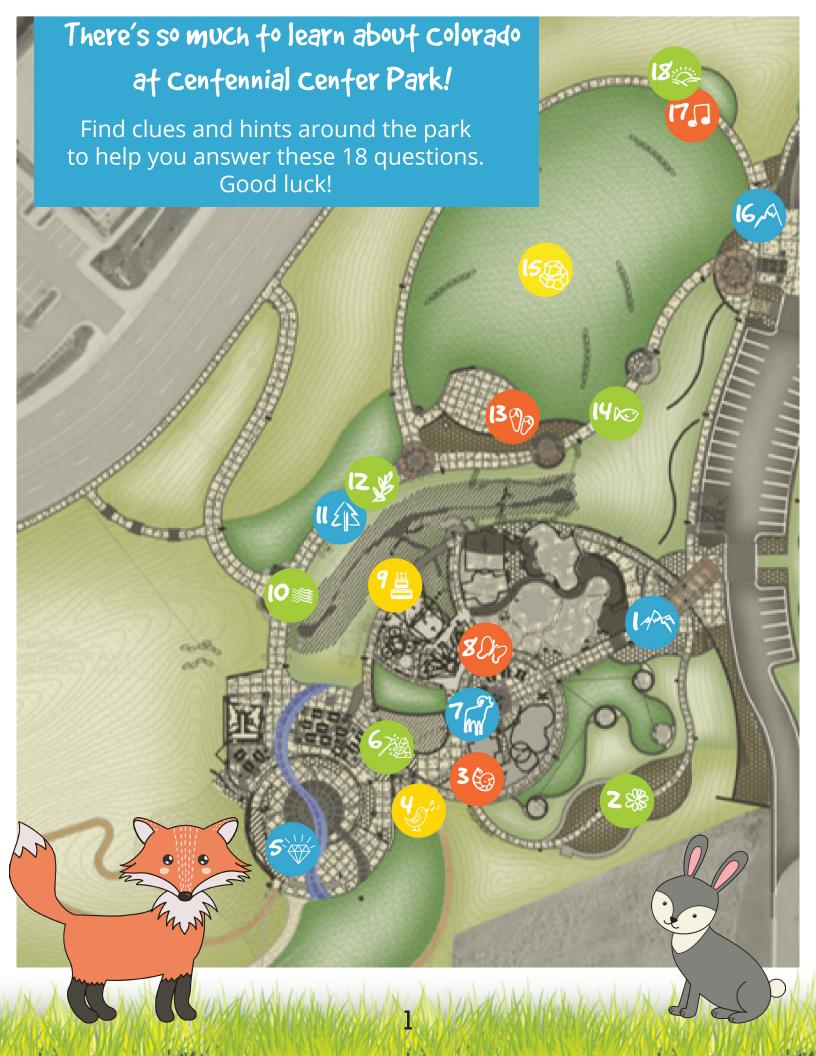

## Centennial Center Park Trivia Chase

| 144                                                                                                                                                                                                                                                                                                                                                                                                                                                                                                                                                                                                                                                                                                                                                                                                                                                                                                                                                                                                                                                                                                                                                                                                                                                                                                                                                                                                                                                                                                                                                                                                                                                                                                                                                                                                                                                                                                                                                                                                                                                                                                                            | Look through this Blue Viewfinder and you'll see Colorado's 39th highest peak. What is this peak's name? |  |  |  |  |  |
|--------------------------------------------------------------------------------------------------------------------------------------------------------------------------------------------------------------------------------------------------------------------------------------------------------------------------------------------------------------------------------------------------------------------------------------------------------------------------------------------------------------------------------------------------------------------------------------------------------------------------------------------------------------------------------------------------------------------------------------------------------------------------------------------------------------------------------------------------------------------------------------------------------------------------------------------------------------------------------------------------------------------------------------------------------------------------------------------------------------------------------------------------------------------------------------------------------------------------------------------------------------------------------------------------------------------------------------------------------------------------------------------------------------------------------------------------------------------------------------------------------------------------------------------------------------------------------------------------------------------------------------------------------------------------------------------------------------------------------------------------------------------------------------------------------------------------------------------------------------------------------------------------------------------------------------------------------------------------------------------------------------------------------------------------------------------------------------------------------------------------------|----------------------------------------------------------------------------------------------------------|--|--|--|--|--|
| 28                                                                                                                                                                                                                                                                                                                                                                                                                                                                                                                                                                                                                                                                                                                                                                                                                                                                                                                                                                                                                                                                                                                                                                                                                                                                                                                                                                                                                                                                                                                                                                                                                                                                                                                                                                                                                                                                                                                                                                                                                                                                                                                             | Colorado's State Flower is the                                                                           |  |  |  |  |  |
| 369                                                                                                                                                                                                                                                                                                                                                                                                                                                                                                                                                                                                                                                                                                                                                                                                                                                                                                                                                                                                                                                                                                                                                                                                                                                                                                                                                                                                                                                                                                                                                                                                                                                                                                                                                                                                                                                                                                                                                                                                                                                                                                                            | Colorado's State Fossil is the                                                                           |  |  |  |  |  |
| المراجعة الم | Colorado's State Bird is the                                                                             |  |  |  |  |  |
| 5                                                                                                                                                                                                                                                                                                                                                                                                                                                                                                                                                                                                                                                                                                                                                                                                                                                                                                                                                                                                                                                                                                                                                                                                                                                                                                                                                                                                                                                                                                                                                                                                                                                                                                                                                                                                                                                                                                                                                                                                                                                                                                                              | Colorado's State Gemstone is                                                                             |  |  |  |  |  |
| 6                                                                                                                                                                                                                                                                                                                                                                                                                                                                                                                                                                                                                                                                                                                                                                                                                                                                                                                                                                                                                                                                                                                                                                                                                                                                                                                                                                                                                                                                                                                                                                                                                                                                                                                                                                                                                                                                                                                                                                                                                                                                                                                              | Colorado's State Mineral is                                                                              |  |  |  |  |  |
| 7m                                                                                                                                                                                                                                                                                                                                                                                                                                                                                                                                                                                                                                                                                                                                                                                                                                                                                                                                                                                                                                                                                                                                                                                                                                                                                                                                                                                                                                                                                                                                                                                                                                                                                                                                                                                                                                                                                                                                                                                                                                                                                                                             | Colorado's State Animal is the                                                                           |  |  |  |  |  |
| <b>8</b> 00                                                                                                                                                                                                                                                                                                                                                                                                                                                                                                                                                                                                                                                                                                                                                                                                                                                                                                                                                                                                                                                                                                                                                                                                                                                                                                                                                                                                                                                                                                                                                                                                                                                                                                                                                                                                                                                                                                                                                                                                                                                                                                                    | Colorado's State Insect is the                                                                           |  |  |  |  |  |
| 9 🛎                                                                                                                                                                                                                                                                                                                                                                                                                                                                                                                                                                                                                                                                                                                                                                                                                                                                                                                                                                                                                                                                                                                                                                                                                                                                                                                                                                                                                                                                                                                                                                                                                                                                                                                                                                                                                                                                                                                                                                                                                                                                                                                            | The State of Colorado's Birthday is                                                                      |  |  |  |  |  |

| 10     | How many pollutants have been found in various water surfaces, such as oceans, rivers or lakes?                                                               |
|--------|---------------------------------------------------------------------------------------------------------------------------------------------------------------|
| 11/2   | Colorado's State Tree is the                                                                                                                                  |
| 12,1/2 | Colorado's State Grass is                                                                                                                                     |
| (3 A)  | Colorado's State Folk Dance is the                                                                                                                            |
| 1410   | Colorado's State Fish is the                                                                                                                                  |
| 1500   | Colorado's State Rock is                                                                                                                                      |
| 16,2   | Look through this Blue Viewfinder and you'll see one of Colorado's fourteeners, a mountain that is at least 14,000 feet tall. What is this fourteener's name? |
| 17,1   | Colorado's State Songs are: &                                                                                                                                 |
| 18     | Look through this Blue Viewfinder and you'll see a large body of water. What is the name of this body of water?                                               |