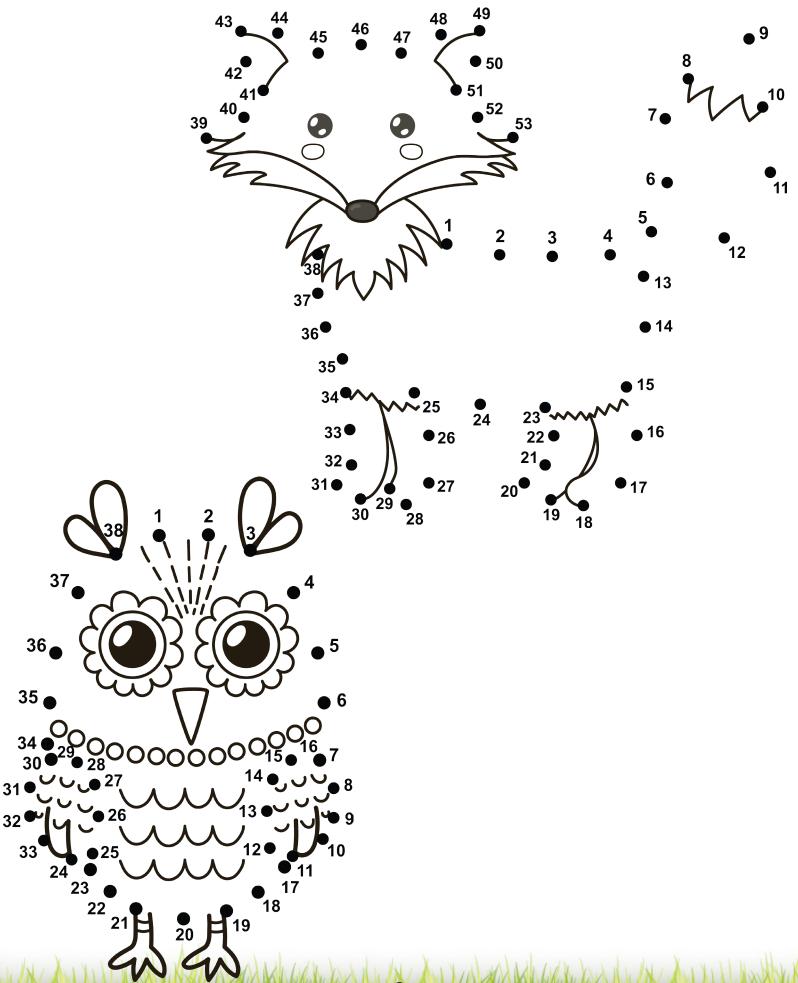

### Connect the Dots

These are some of the animals you can find in Centennial Center Park. Connect the dots to find out what they are!

•

45 €