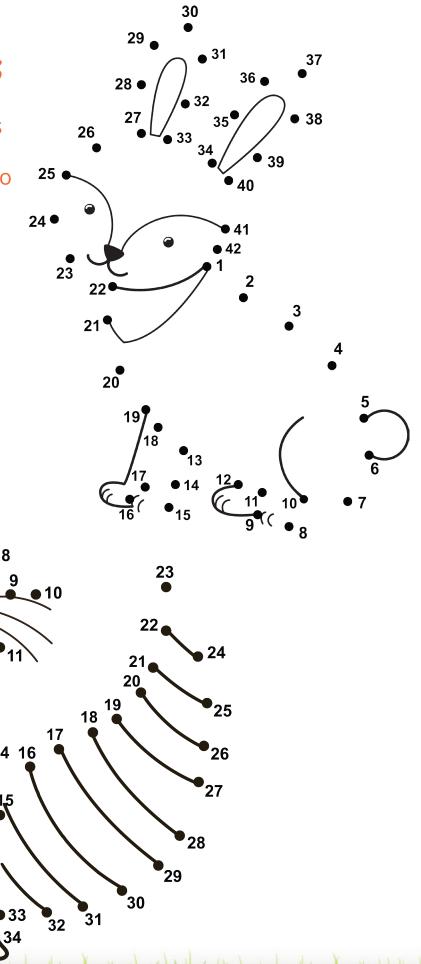

### Connect the Dots

These are some of the animals you can find in Centennial Center Park. Connect the dots to find out what they are!

•

45 €