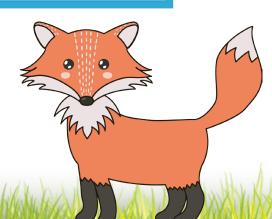

### Red fox

### color Me!

Did you know not all Red Foxes are red? Some are brown, black or even silver!