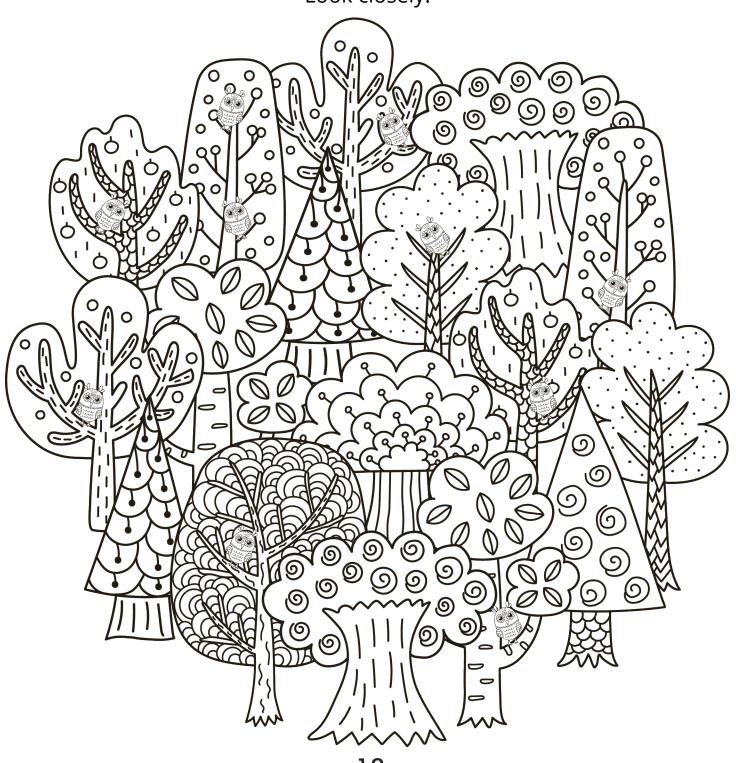

## I spy... an owl!

### color Me!

Sometimes you can spot owls perched in trees in Centennial Center Park. How many owls can you find in the trees below?

Look closely!