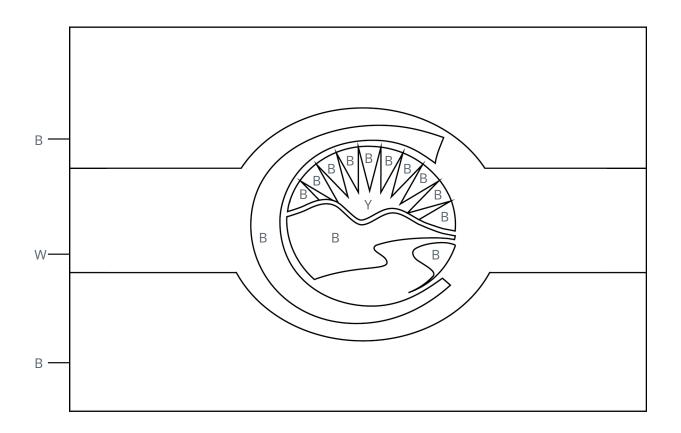

### color your own centennial flag!

Create your own Centennial Flag masterpiece by coloring each shape according to this key: B = blue, W = white, Y = yellow Have fun!