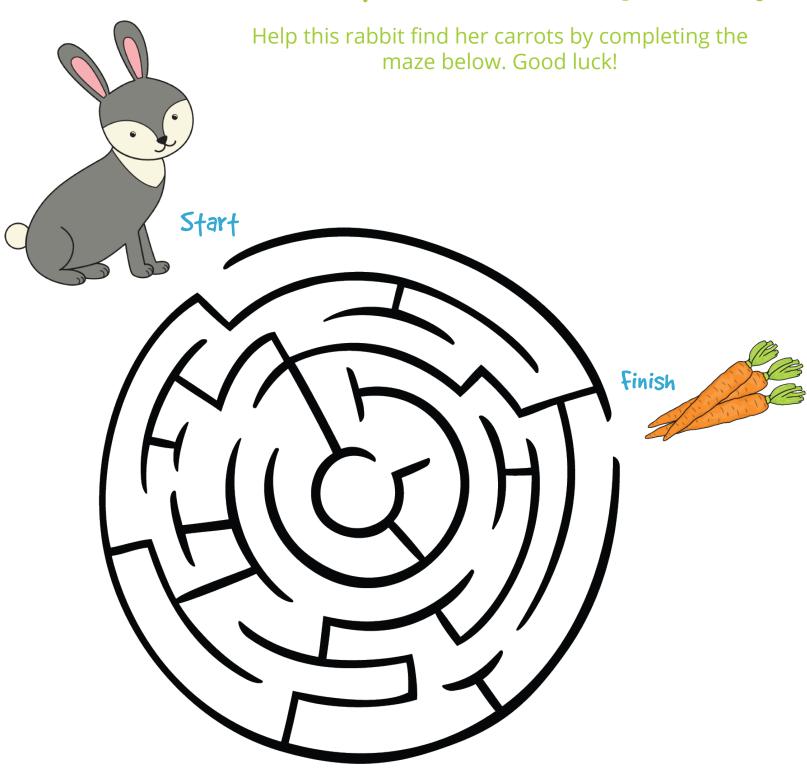

hat they are!

•

45 €





### Colorado Word Search

Find the words below in this Colorado themed word search!

OBSAMFUCWEHBFCLOEBBLCHM YKINGI 5 C Z D QROASC VRBDIBUATFJYZTRGD IRRURSISYDZFTFKQKAHWZ X F O A A B G W L C N S P B Q X R V S C SHBHXSYUL EMAR OEL C YPL R GFUTIJ DLZQQZKP SMJPNHEIECNADERAUQS SWNTGSBHQXOUOWOAK WSABDOJZHGXBSBPFHVMLK KTAMARGEULBCQGRUMOIYSD TMXCSZEREMXJEQUNIXGNN K X Y J M D X O P C G D P A Q U G C J T TGZRXKZOTSSPE XRVTVOIDMRBXMPVDADC BWQOHEBQLWOEKLC ONXOTXGKJFAZRN RMOK DBM YDRRDRWW MKNVMUFINKTAVNDSO LIZAWLRVTAQDRJUQOPIIXNZN TNUIYCOPUZBYL ZAYFNYQVZCVODQHDUWNDXIBZ IGTZTZWAUXKVGVZKBIXPXSKN

AQUAMARINE BIGHORN SHEEP BLUE GRAMA BLUE SPRUCE CENTENNIAL COLORADO COLUMBINE LARK BUNTING LONGS PEAK PARK SQUARE DANCE STEGOSAURUS YULE MARBLE



### A Rabbit's A-MAZE-ing Journey



### Red fox

### color Me!

Did you know not all Red Foxes are red? Some are brown, black or even silver!



### Great Horned owl

#### Color Me!

The Great Horned Owl has no horns! It's named for the tufts of feathers that sit on top of its head, called plumicorns.



### North American Raccoon

#### color Me!

Raccoons have very nimble fingers on their front feet that make it easy for them to untie knots, turn doorknobs and even open jars!



## Cottontail Rabbit

### color Me!

Did you know the Cottontail Rabbit can run up to 35 miles per hour? That's faster than the speed of a galloping horse!



## I spy... an owl!

### color Me!

Sometimes you can spot owls perched in trees in Centennial Center Park. How many owls can you find in the trees below?

Look closely!





#### CITY OF CE